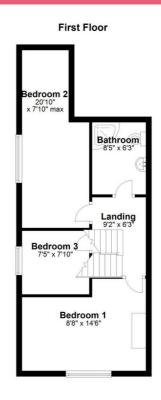

The first floor comprises three piece bathroom suite, two double bedrooms and a single bedroom in an elevated central position creating storage below.

Externally there is an enclosed rear yard and garden forecourt.