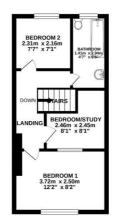

#### 1ST FLOOR 28.9 sq.m. (311 sq.ft.) approx.

On the first floor there are three bedrooms comprising a double bedroom and two single bedrooms together with a modern three piece bathroom consisting of a low level w.c, pedestal hand wash basin, pannalled bath with tiled splash backs.