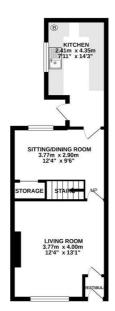

#### GROUND FLOOR 35.0 sq.m. (377 sq.ft.) approx.

The accommodation is arranged over two floors and comprises on the ground floor of an entrance vestibule together with two reception rooms and a separate kitchen extension which houses a modern fully fitted kitchen.