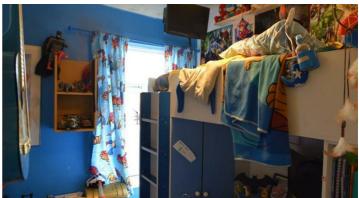

the downstairs briefly comprises a living room, kitchen/diner fitted with matching wall, base, and drawer units with contrasting working surfaces and houses the combination boiler.

On the first floor, there are three bedrooms, one of which is a double and two generous-sized single bedrooms. The three-piece bathroom suite comprises a low-level WC, pedestal hand wash basin, and a paneled bath with an overhead