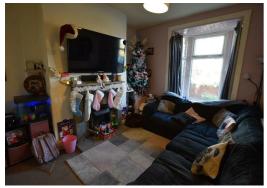

the downstairs briefly comprises a living room, kitchen/diner fitted with matching wall, base, and drawer units with contrasting working surfaces and houses the combination boiler.

On the first floor, there are three bedrooms, one of which is a double and two generous-sized single bedrooms. The three-piece bathroom suite comprises a low-level WC, pedestal hand wash basin, and a paneled bath with an overhead