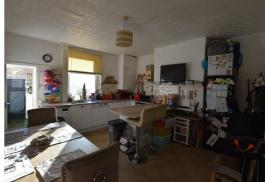

the downstairs briefly comprises a living room, kitchen/diner fitted with matching wall, base, and drawer units with contrasting working surfaces and houses the combination boiler.

On the first floor, there are three bedrooms, one of which is a double and two generous-sized single bedrooms. The three-piece bathroom suite comprises a low-level WC, pedestal hand wash basin, and a paneled bath with an overhead