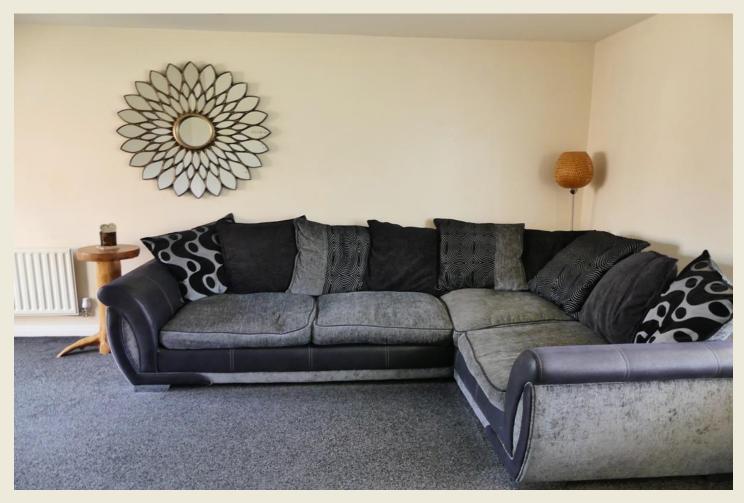

# LIVING ROOM

Of an intriguing shape and boasting a dual aspect. Ceiling light point, two radiators, UPVC double glazed window to the front, UPVC double glazed French doors to the rear garden, TV and telephone points.