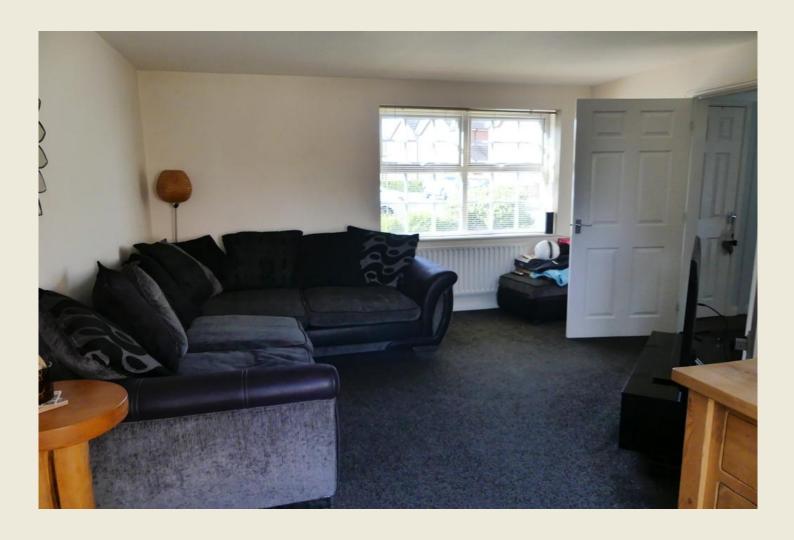

# LIVING ROOM

Of an intriguing shape and boasting a dual aspect. Ceiling light point, two radiators, UPVC double glazed window to the front, UPVC double glazed French doors to the rear garden, TV and telephone points.

LIVING ROOM