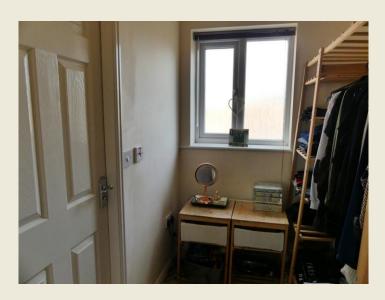

# DRESSING AREA

Ceiling light point, UPVC double glazed window to the rear. Door to the ensuite.