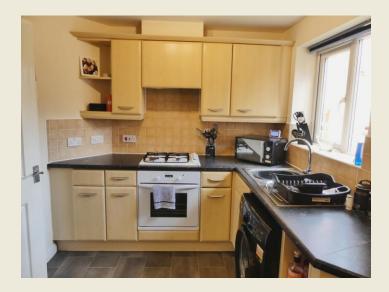

# **BREAKFAST KITCHEN**

Of an unusual shape and being well equipped with a range of modern wall, base and drawer units with roll top laminate work surfaces and inset stainless steel single drainer sink unit and mixer tap. Ceiling light points, radiator, breakfast bar, part tiled walls, UPVC double glazed window to the rear, tile effect floor. Integrated four burner gas hob with extractor over, electric single oven. Space and plumbing for washing machine. Space for tall fridge freezer.