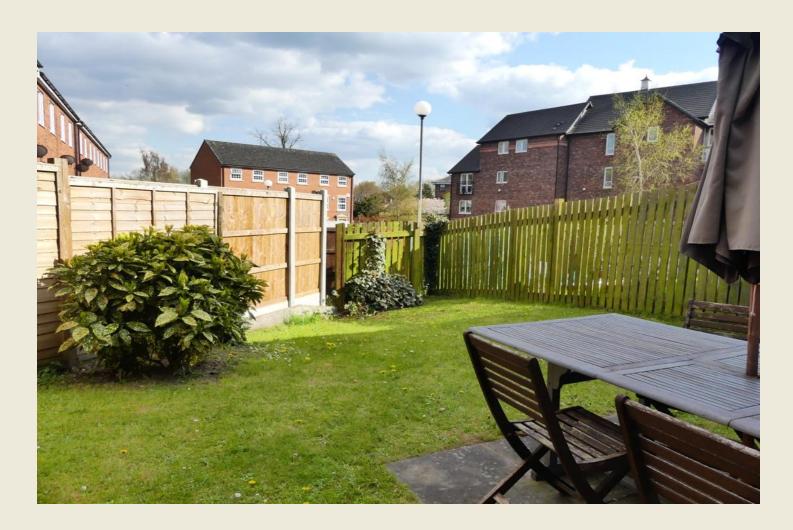

### **EXTERIOR**

The property stands within a pleasant leafy position with an open outlook to the front. paved pathway leading to the front entrance and lawned frontage. Various shrubs and trees. The rear garden is lawned with a paved patio. Timber fencing to boundaries and specimen shrub. Side access and driveway providing off road parking space.