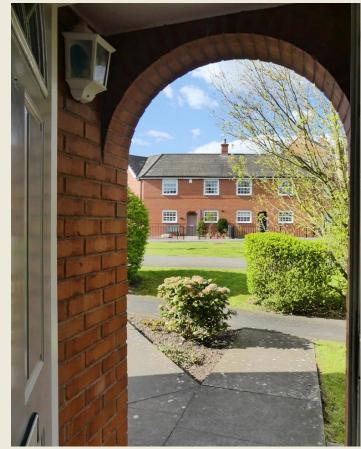

# OPEN STORM PORCH

Arch and courtesy light.

### **EXTERIOR**

The property stands within a pleasant leafy position with an open outlook to the front. paved pathway leading to the front entrance and lawned frontage. Various shrubs and trees. The rear garden is lawned with a paved patio. Timber fencing to boundaries and specimen shrub. Side access and driveway providing off road parking space.