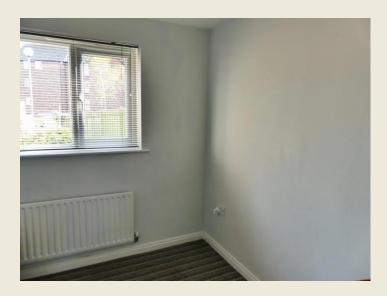

# BEDROOM TWO

Ceiling light point, radiator, UPVC double glazed window.

### **BEDROOM THREE**

Ceiling light point, radiator, UPVC double glazed window.