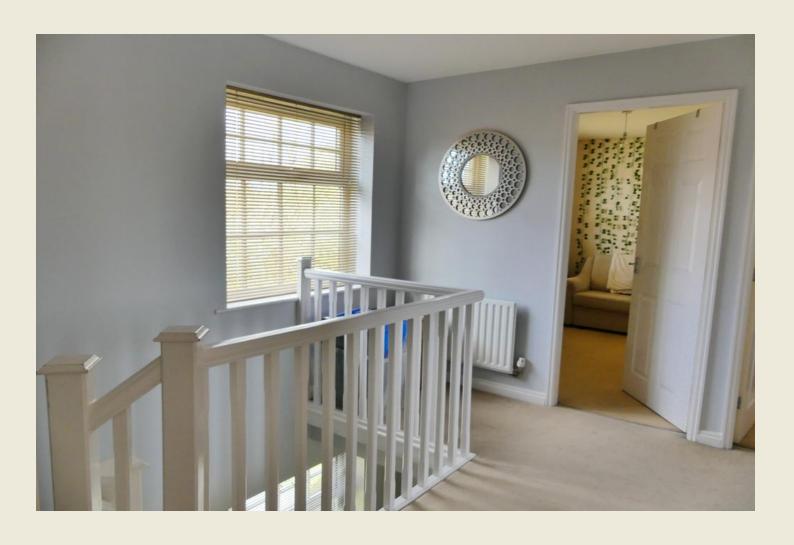

# GALLERIED FIRST FLOOR LANDING

Surprisingly light and spacious with ceiling light point, radiator, UPVC double glazed window to the front.