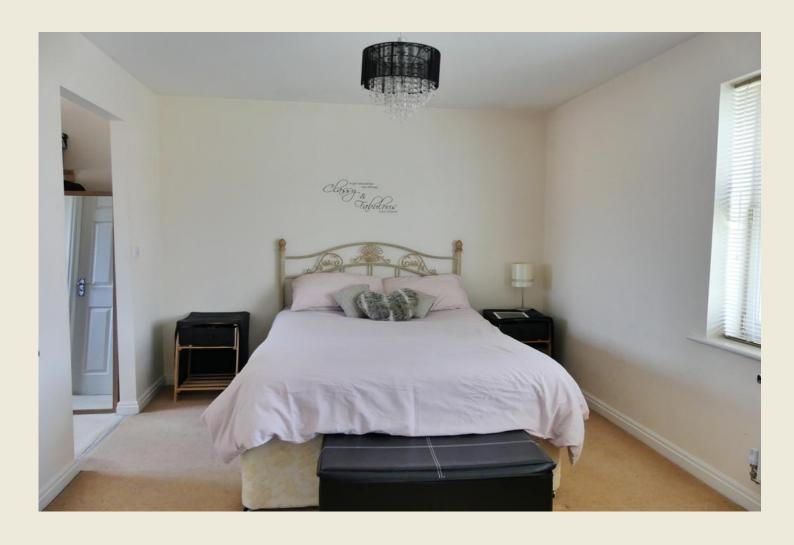

# MASTER BEDROOM ONE

An excellent size room featuring a dressing room, ceiling light point, radiator, UPVC double glazed window to the front, TV point. Open to the Dressing Room.