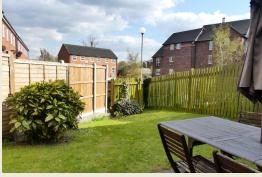

### **EXTERIOR**

The property stands within a pleasant leafy position with an open outlook to the front. paved pathway leading to the front entrance and lawned frontage. Various shrubs and trees. The rear garden is lawned with a paved patio. Timber fencing to boundaries and specimen shrub. Side access and driveway providing off road parking space.