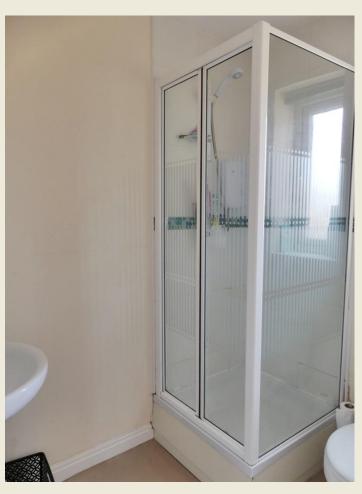

# **ENSUITE SHOWER ROOM**

Corner shower cubicle with electric shower, low level WC, wash hand basin, ceiling light point, UPVC double glazed window