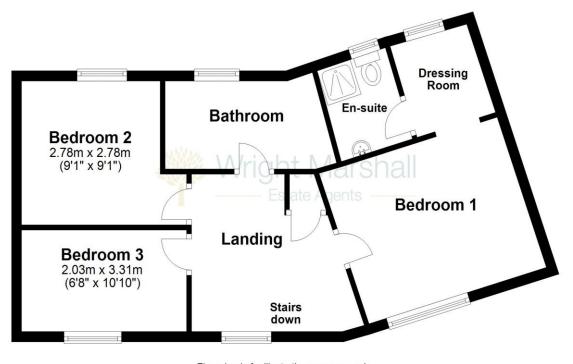

# GALLERIED FIRST FLOOR LANDING

Surprisingly light and spacious with ceiling light point, radiator, UPVC double glazed window to the front.

# MASTER BEDROOM ONE

An excellent size room featuring a dressing room, ceiling light point, radiator, UPVC double glazed window to the front, TV point. Open to the Dressing Room.

# DRESSING AREA

Ceiling light point, UPVC double glazed window to the rear. Door to the ensuite.

# **ENSUITE SHOWER ROOM**

Corner shower cubicle with electric shower, low level WC, wash hand basin, ceiling light point, UPVC double glazed window

# FAMILY BATHROOM

Panel bath, low level WC, pedestal wash hand basin with tile splash back, ceiling light point, part tiled walls, UPVC double glazed window.

# BEDROOM TWO

Ceiling light point, radiator, UPVC double glazed window.

### **BEDROOM THREE**

Ceiling light point, radiator, UPVC double glazed window.

# First Floor Approx. 48.7 sq. metres (524.2 sq. feet)

Floorplan is for illustrative purposes only Plan produced using PlanUp.

Wright Marshall Estate Agents

Tel: 01270 625410

wrightmarshall.co.uk