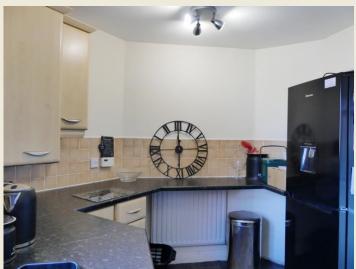

# **BREAKFAST KITCHEN**

Of an unusual shape and being well equipped with a range of modern wall, base and drawer units with roll top laminate work surfaces and inset stainless steel single drainer sink unit and mixer tap. Ceiling light points, radiator, breakfast bar, part tiled walls, UPVC double glazed window to the rear, tile effect floor. Integrated four burner gas hob with extractor over, electric single oven. Space and plumbing for washing machine. Space for tall fridge freezer.