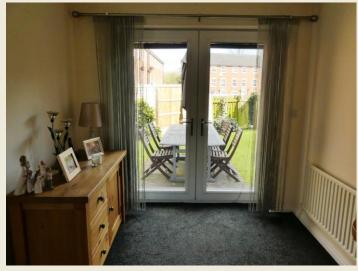

# DINING ROOM / OFFICE

Ceiling light point, radiator, UPVC double glazed window to the rear.