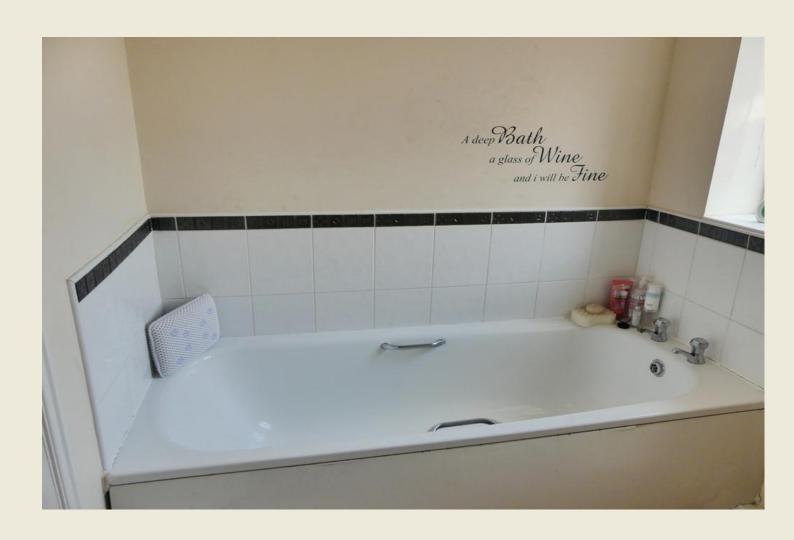

# FAMILY BATHROOM

Panel bath, low level WC, pedestal wash hand basin with tile splash back, ceiling light point, part tiled walls, UPVC double glazed window.