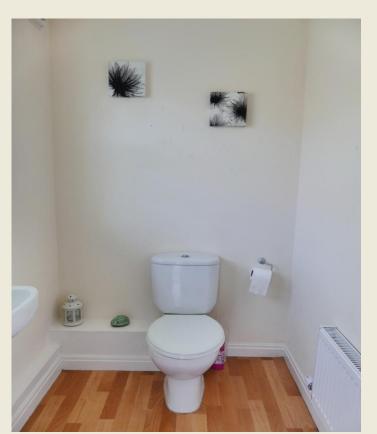

# CLOAKS / WC

Low level WC, pedestal wash hand basin, ceiling light point, radiator, wood effect laminated flooring, UPVC double glazed window to the front.