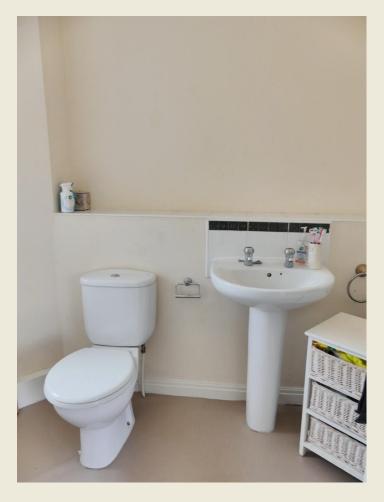

# CLOAKS / WC

Low level WC, pedestal wash hand basin, ceiling light point, radiator, wood effect laminated flooring, UPVC double glazed window to the front.

# FAMILY BATHROOM

Panel bath, low level WC, pedestal wash hand basin with tile splash back, ceiling light point, part tiled walls, UPVC double glazed window.