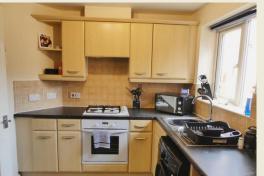

# **BREAKFAST KITCHEN**

Of an unusual shape and being well equipped with a range of modern wall, base and drawer units with roll top laminate work surfaces and inset stainless steel single drainer sink unit and mixer tap. Ceiling light points, radiator, breakfast bar, part tiled walls, UPVC double glazed window to the rear, tile effect floor. Integrated four burner gas hob with extractor over, electric single oven. Space and plumbing for washing machine. Space for tall fridge freezer.