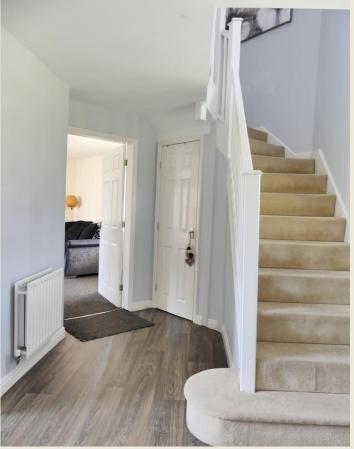

# **ENTRANCE HALL**

An incredibly light and spacious hallway with ceiling light point, radiator, UPVC double glazed window to the front elevation, attractive wood effect floor. Stairs rising to the first floor with built in under stairs cupboard.