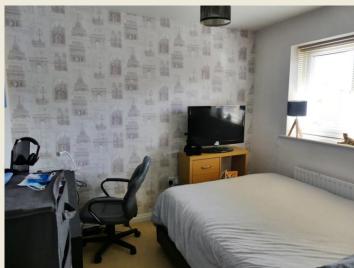

# MASTER BEDROOM ONE

An excellent size room featuring a dressing room, ceiling light point, radiator, UPVC double glazed window to the front, TV point. Open to the Dressing Room.

# BEDROOM TWO

Ceiling light point, radiator, UPVC double glazed window.

### **BEDROOM THREE**

Ceiling light point, radiator, UPVC double glazed window.