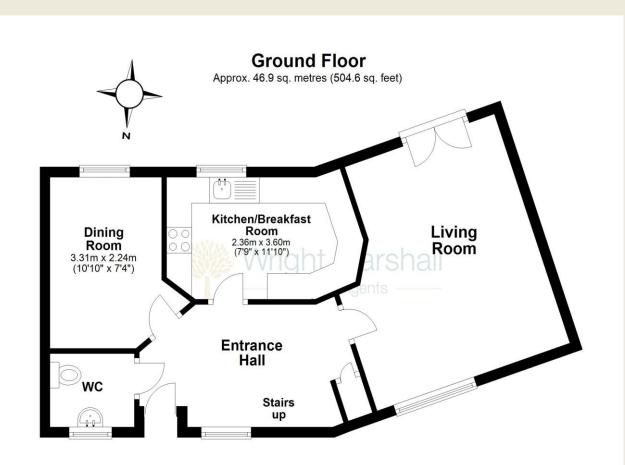

With approximate dimensions, comprises;

# **ENTRANCE HALL**

An incredibly light and spacious hallway with ceiling light point, radiator, UPVC double glazed window to the front elevation, attractive wood effect floor. Stairs rising to the first floor with built in under stairs cupboard.

# CLOAKS / WC

Low level WC, pedestal wash hand basin, ceiling light point, radiator, wood effect laminated flooring, UPVC double glazed window to the front.

# LIVING ROOM

Of an intriguing shape and boasting a dual aspect. Ceiling light point, two radiators, UPVC double glazed window to the front, UPVC double glazed French doors to the rear garden, TV and telephone points.

# **BREAKFAST KITCHEN**

Of an unusual shape and being well equipped with a range of modern wall, base and drawer units with roll top laminate work surfaces and inset stainless steel single drainer sink unit and mixer tap. Ceiling light points, radiator, breakfast bar, part tiled walls, UPVC double glazed window to the rear, tile effect floor. Integrated four burner gas hob with extractor over, electric single oven. Space and plumbing for washing machine. Space for tall fridge freezer.

# DINING ROOM / OFFICE

Ceiling light point, radiator, UPVC double glazed window to the rear.