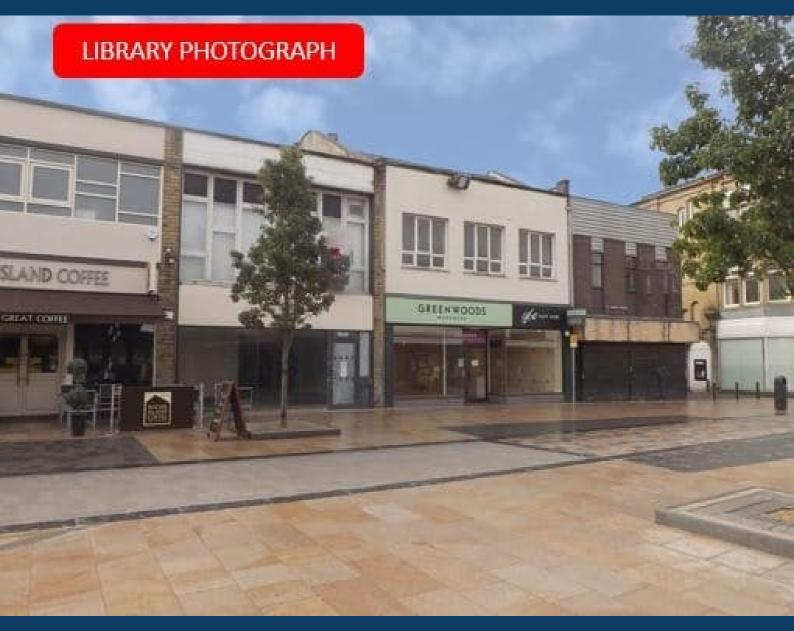

#### Location

The property is situated in a prominent position on St James Street in a pedestrianised location. Other retailers in the vicinity including Rhode Island Coffee, Quick Crepes and Barclays Bank.

#### **Description**

The property has its accommodation arranged on two floors. The ground floor has an aluminium framed display frontage and internally there is a suspended ceiling and the accommodation is generally open plan. There are storage and WC facilities to the rear.