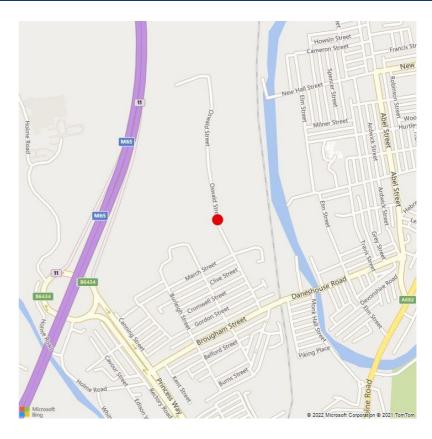

#### Location

Oswald Street is situated just off Brougham Street and is conveniently located for Burnley town centre and its amenities.