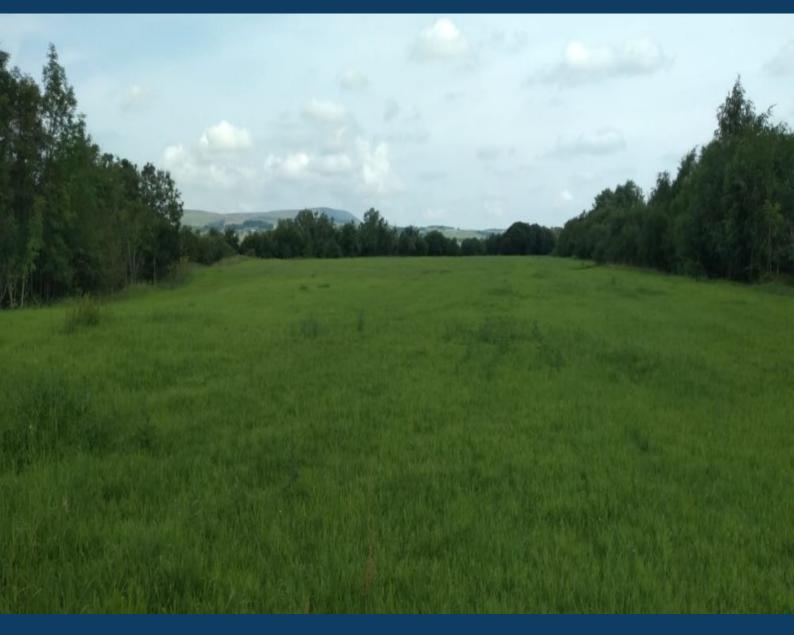

#### **Description**

Our clients own land with planning permission for eight large detached houses, the site is next to the Gleeson development Armytage Grove.

The land is for sale as per the attached plan and has detailed consent for residential use. Future owners might consider a more dense layout of 32 homes to one hectare. The site with detailed planning consent is 6,600 square meters.

The houses proposed are detached four, five or six bedrooms with facilities for a lift and separate male and female rooms if required. All on generous plots.

The section of land forms part of an 8.15 acre site owned by our clients. The whole site is available to purchase.