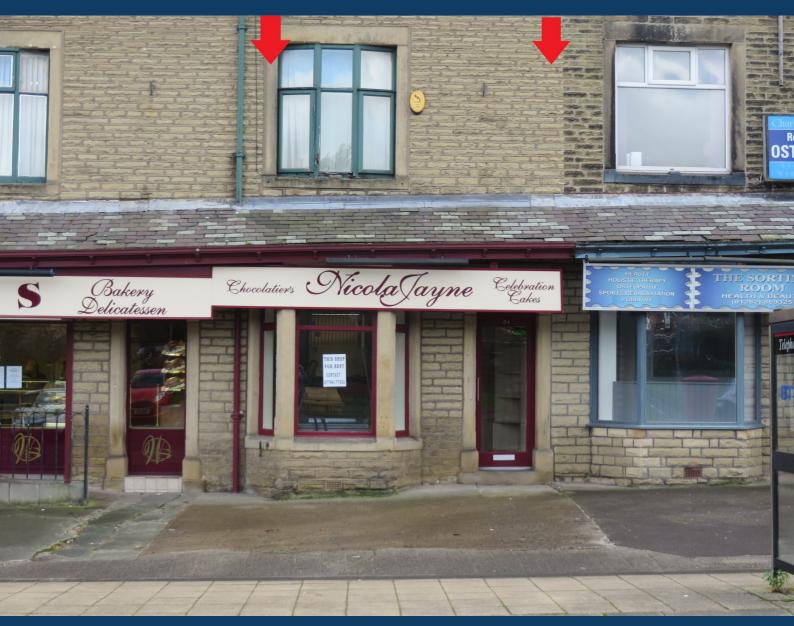

## **Prominent Retail Premises With Parking Adjacent**

## **TO LET**

204 KEIGHLEY ROAD COLNE LANCASHIRE BB8 0LP

640 Sq Ft (59.46 Sq M)

- An excellent retail unit with open ground floor.
- First floor storage / office.
- Customer parking to the front of the property.
- Popular retail location within close proximity to Colne town centre.

#### Location

The property is situated on Keighley Road, a busy location which provides direct transport links from Colne through to Keighley and Skipton. Situated on the outskirts of Colne town centre the property is within a short drive from the centre and all its amenities. North Valley Road (A6068) which links junction 14 of the M65 approximately  $1\frac{1}{2}$  miles distance.

#### **Description**

The property comprises of modern retail accommodation arranged over two floors. The ground floor comprises of an open plan sales area to the rear of which is a kitchenette. There is suspended ceiling in the property which is fitted to a good standard with attractive display cabinets to one wall.