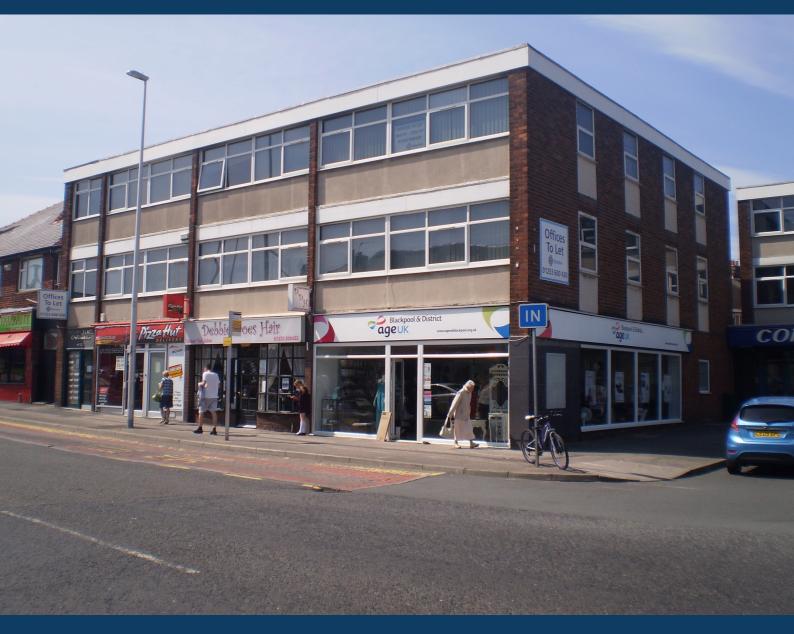

#### Location

Bispham village is located roughly three miles from Blackpool centre; nearby towns include Poulton le Fylde, Fleetwood and Thornton Cleveleys.

Bispham is a comprehensive village with good local amenities and good transport links.

#### **Description**

A variety of individual secure office space available in a business centre available over two floors with kitchen and WC facilities. The premises have an intercom entry system.