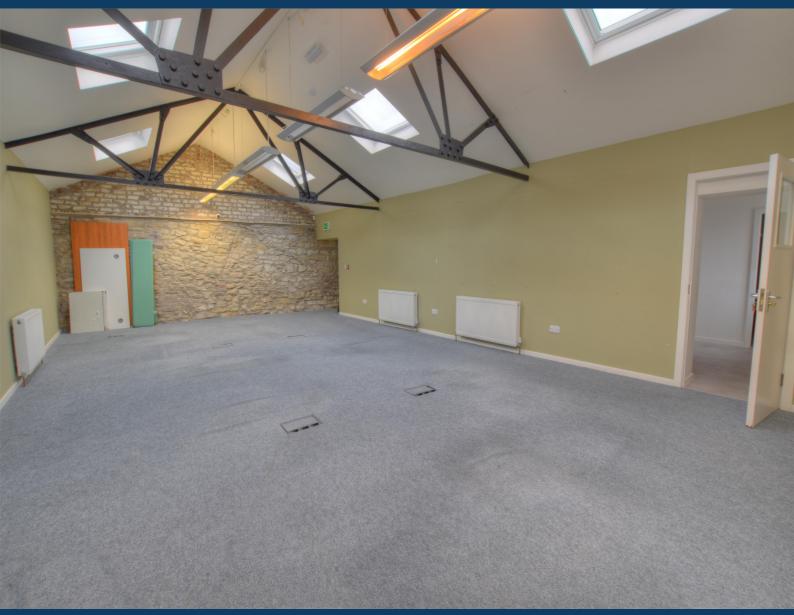

### Description

The property comprises of a substantial fully modernised and fully serviced first floor office with shared kitchen and WC facilities. The property has recently been refurbished to a good standard and includes features such as an exposed natural stone feature wall and large Velux skylights, which allow light to flood the room. Car parking is available in the surrounding area and the property has the benefit of gas central heating. The property is fully alarmed and includes CCTV and an intercom.

### Accommodation

**Open Plan First Floor office** 