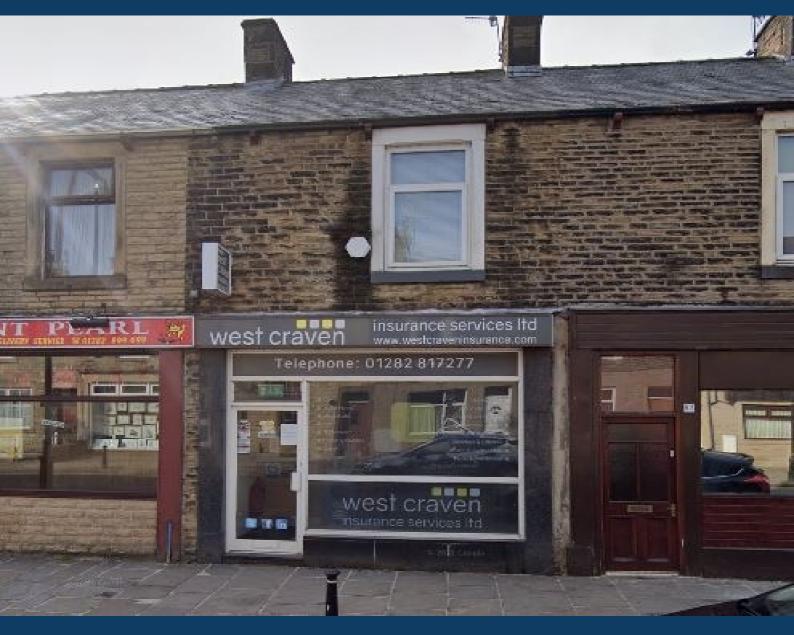

# **Fully Modernised Office Premises**

# **FOR SALE**

51 VICTORIA ROAD EARBY BARNOLDSWICK LANCASHIRE BB18 6UN

760 Sq Ft (70.6 Sq M)

- Attractively presented and fully modernised two storey former insurance brokers office.
- Full display window, electric heating and airconditioning.
- Parking adjacent.
- May suit retail use, subject to planning

#### Location

The property is situated in the centre of Earby close the its junction with Skipton Road this being the main arterial route leading into Yorkshire.

Victoria Street is the main retail shopping area within Earby.

# **Description**

An inner parade property of stone construction with a slate roof. The property was fully modernised a number of years ago and comprises of an open plan ground floor over two levels. To the rear there is a kitchen and WC area. The first floor is open plan with a separate WC and shower facility. The property has power points and internal cabling to the walls.