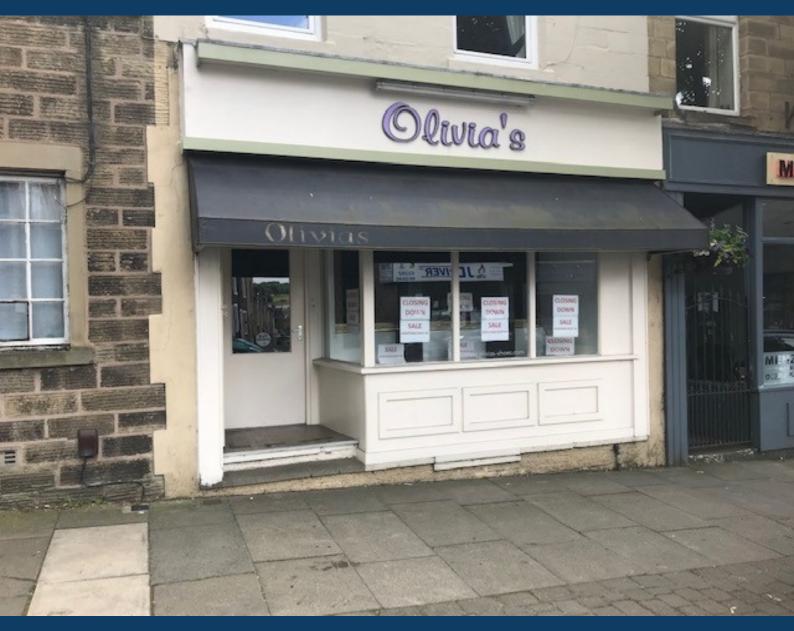

#### Location

The property is prominently situated fronting Albert Road (A59) being the main arterial route into Colne town centre. Access onto the M65 at Junction 14 is within an approximate 5 minute drive. Car parking is available directly in front of the property and on the surrounding streets.

#### **Description**

An inner parade property of stone construction comprising of the ground floor. The property was extensively refurbished a few years ago and has traded as a retail shoe outlet for a number of years. Internally the accommodation is generally open plan and there is a separate full display window with security grills. To the rear of the property there is a storage facility, kitchen and WC.