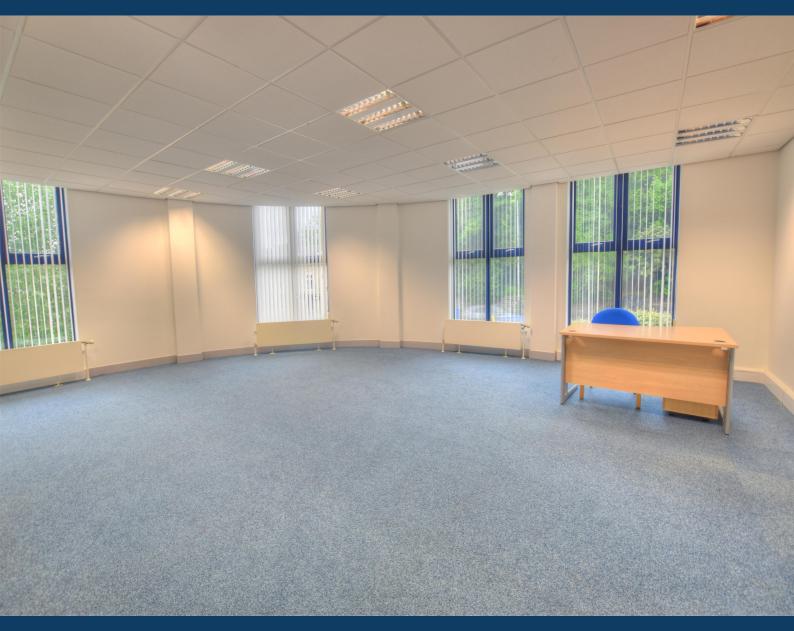

### **Description**

A bright, open plan offices at Futures Park Business Centre. Situated on the first floor, these offices benefit from:

- High speed Internet
- Cat2 lighting, suspended ceiling
- Access to Communal kitchen
- Access to meeting room facilities
- Dedicated fob entrance
- Internal lift
- Free on-site car parking
- CCTV monitored

#### Accommodation

Four offices available to let of the following sizes:

103 - 323 sq ft

106 - 560 sq ft

107 - 355 sq ft

109 - 398 sq ft