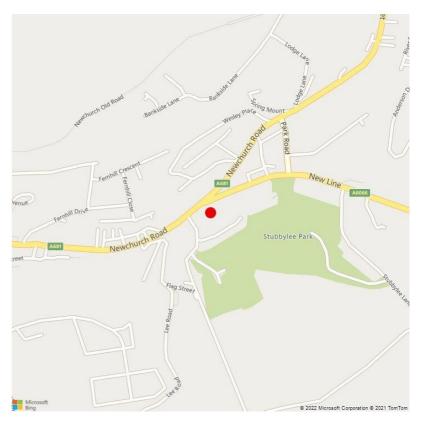

#### Location

Futures Park is located on the A681 adjacent to Stubblyee Park and Lee Quarry. There is a bus stop on the main road at the front of the property with direct links to Rawtenstall and Rochdale.