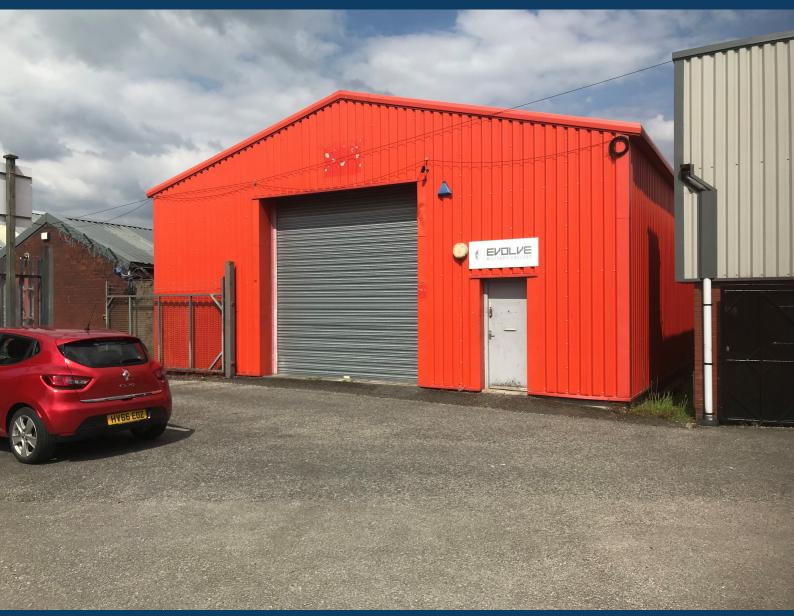

#### Description

The property comprises a modern steel portal framed building that was built in approximately 2000.

There is roller shutter door access to both elevations, but currently access is only pedestrian and some internal alterations would be required to improve vehicular access.

Until recently the property was used as a Training Facility and therefore a number of training rooms have been created out of timber stud partitioning within the accommodation. In addition there is a mezzanine floor area to part which was used for additional storage.

At present on the ground floor there is a reception with private office adjacent, currently three training rooms and a porta cabin style training facility. There are male and female WC facilities and a canteen area. The first floor mezzanine area provides storage accommodation.