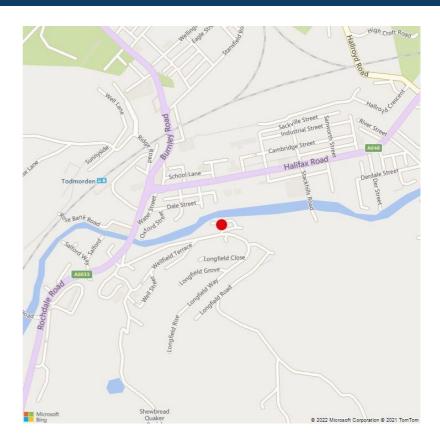

### Location

The land is situated just of Longfield Road and accessed via Crossley Street. Longfield Road connects with the A6033 Rochdale Road. Todmorden town centre is within walking distance and the property fronts the Rochdale Canal.

The site is shown on the attached plan and includes tow parcels of land.