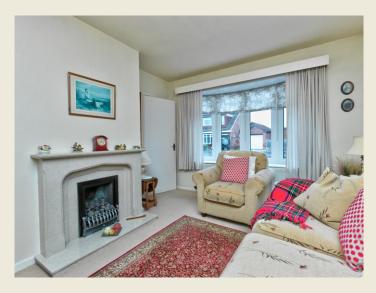

Particularly well appointed the accommodation briefly comprises; Entrance Hall, Living Room, Kitchen / Breakfast Room, Conservatory, Bedroom One, Bedroom Two, Bathroom. Extensive brick paved driveway with detached garage & superb low maintenance paved courtyard style garden to the rear.

THE ACCOMMODATION:-With approximate dimensions, comprises;

ENTRANCE HALL

LIVING ROOM (16'5" x 10'11")

BEDROOM TWO (10'5" × 9'6")

BEDROOM ONE (12'1" x 9'5")

BATHROOM (6'4" × 5'5")

CONSERVATORY (10'1" x 6'0")