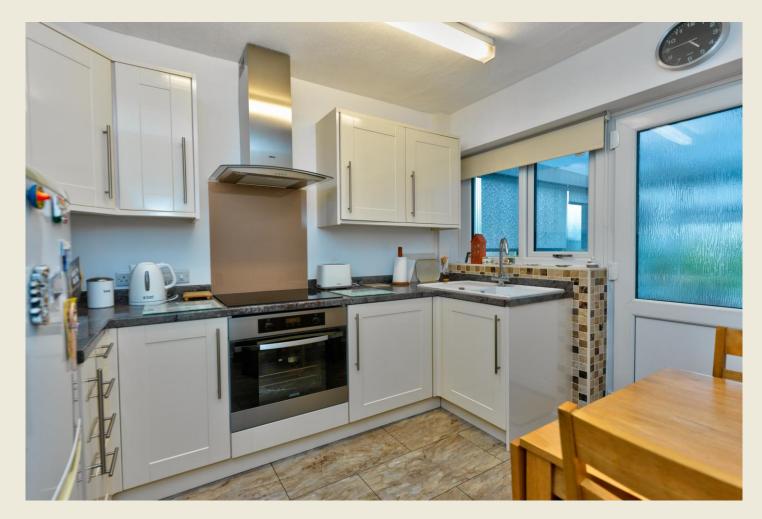

THE ACCOMMODATION:-With approximate dimensions, comprises;

ENTRANCE HALL

LIVING ROOM (16'5" x 10'11")

BEDROOM TWO (10'5" × 9'6")

BEDROOM ONE (12'1" x 9'5")

BATHROOM (6'4" × 5'5")

CONSERVATORY (10'1" x 6'0")