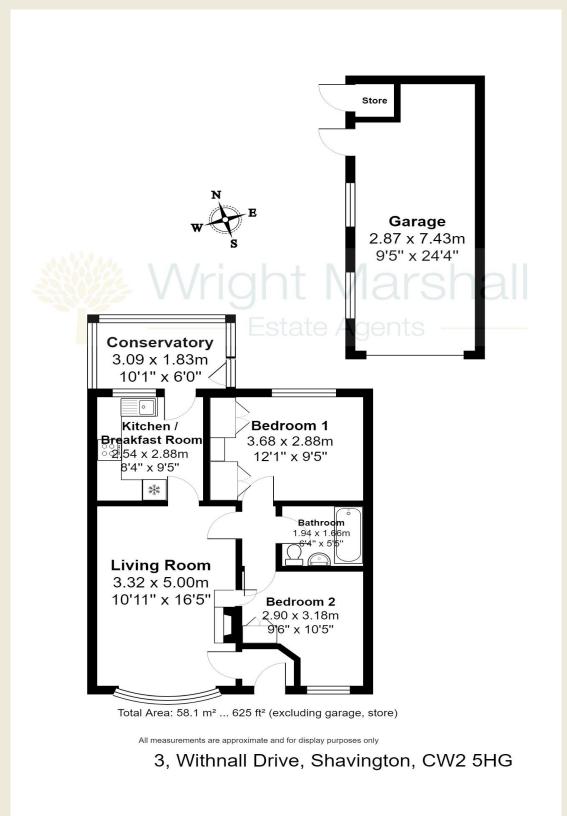

Particularly well appointed the accommodation briefly comprises; Entrance Hall, Living Room, Kitchen / Breakfast Room, Conservatory, Bedroom One, Bedroom Two, Bathroom. Extensive brick paved driveway with detached garage & superb low maintenance paved courtyard style garden to the rear.

THE ACCOMMODATION:-With approximate dimensions, comprises;

ENTRANCE HALL

LIVING ROOM (16'5" x 10'11")

BEDROOM TWO (10'5" × 9'6")

BEDROOM ONE (12'1" x 9'5")

BATHROOM (6'4" × 5'5")

CONSERVATORY (10'1" x 6'0")

#### EXTERIOR

DETACHED GARAGE (24'4" × 9'5")

EPC RATING: D

COUNCIL TAX BAND: B