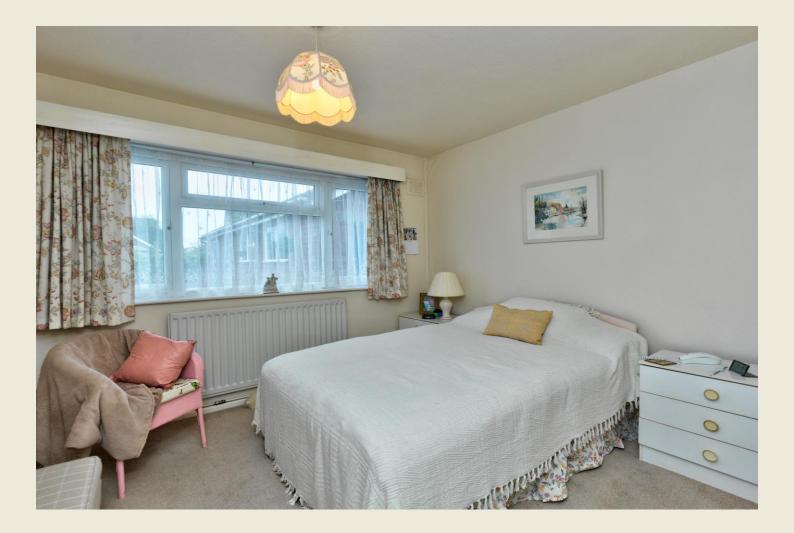

THE ACCOMMODATION:-With approximate dimensions, comprises;

ENTRANCE HALL

LIVING ROOM (16'5" x 10'11")

BEDROOM TWO (10'5" × 9'6")

BEDROOM ONE (12'1" x 9'5")

BATHROOM (6'4" × 5'5")

CONSERVATORY (10'1" x 6'0")