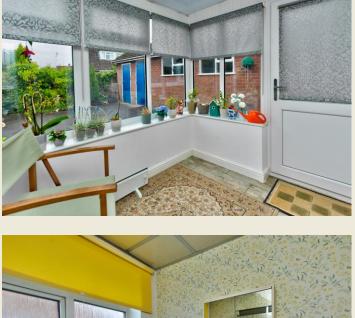

THE ACCOMMODATION:-With approximate dimensions, comprises;

ENTRANCE HALL

LIVING ROOM (16'5" x 10'11")

BEDROOM TWO (10'5" × 9'6")

BEDROOM ONE (12'1" x 9'5")

BATHROOM (6'4" × 5'5")

CONSERVATORY (10'1" x 6'0")