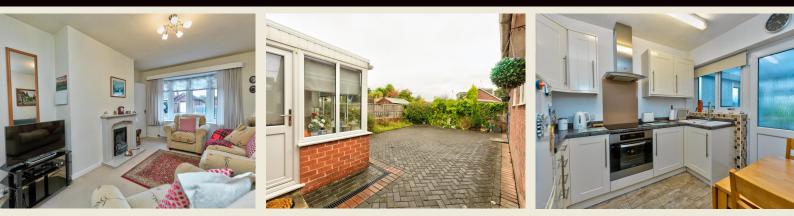

Particularly well appointed the accommodation briefly comprises; Entrance Hall, Living Room, Kitchen / Breakfast Room, Conservatory, Bedroom One, Bedroom Two, Bathroom. Extensive brick paved driveway with detached garage & superb low maintenance paved courtyard style garden to the rear.

THE ACCOMMODATION:-With approximate dimensions, comprises;

ENTRANCE HALL

LIVING ROOM (16'5" x 10'11")

BEDROOM TWO (10'5" × 9'6")

BEDROOM ONE (12'1" x 9'5")

BATHROOM (6'4" × 5'5")

CONSERVATORY (10'1" x 6'0")