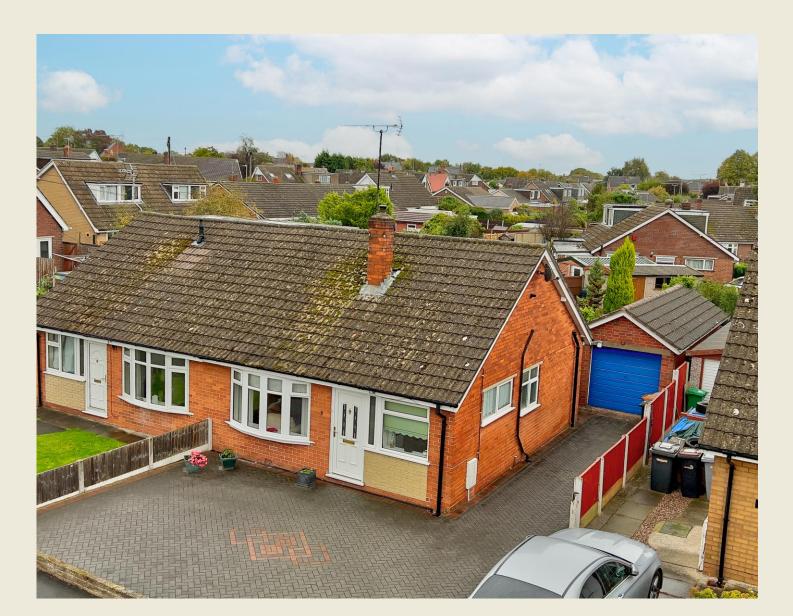

## **3 Withnall Drive,** Shavington, Cheshire, CW2 5HG

Comfortable & well appointed, the pleasant Two Bedroom Semi Detached True Bungalow stands in a popular & established cul de sac position within the village of Shavington.

Particularly well appointed the accommodation briefly comprises; Entrance Hall, Living Room, Kitchen / Breakfast Room, Conservatory, Bedroom One, Bedroom Two, Bathroom. Extensive brick paved driveway with detached garage & superb low maintenance paved courtyard style garden to the rear.