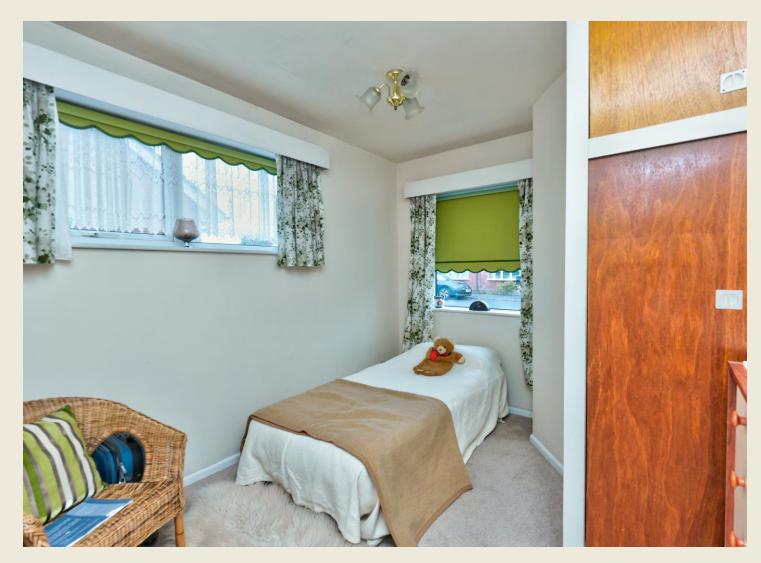

THE ACCOMMODATION:-With approximate dimensions, comprises;

ENTRANCE HALL

LIVING ROOM (16'5" x 10'11")

BEDROOM TWO (10'5" × 9'6")

BEDROOM ONE (12'1" x 9'5")

BATHROOM (6'4" × 5'5")

CONSERVATORY (10'1" x 6'0")