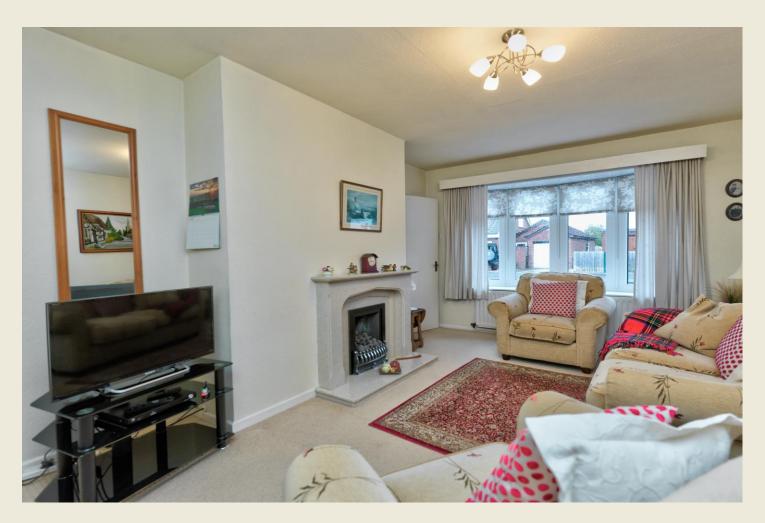

Particularly well appointed the accommodation briefly comprises; Entrance Hall, Living Room, Kitchen / Breakfast Room, Conservatory, Bedroom One, Bedroom Two, Bathroom. Extensive brick paved driveway with detached garage & superb low maintenance paved courtyard style garden to the rear.

THE ACCOMMODATION:-With approximate dimensions, comprises;

ENTRANCE HALL

LIVING ROOM (16'5" x 10'11")

BEDROOM TWO (10'5" × 9'6")

BEDROOM ONE (12'1" x 9'5")

BATHROOM (6'4" × 5'5")

CONSERVATORY (10'1" x 6'0")