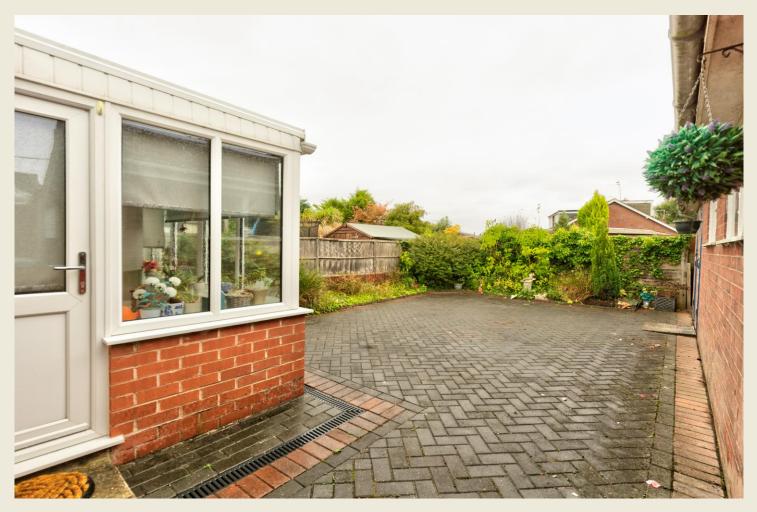

Particularly well appointed the accommodation briefly comprises; Entrance Hall, Living Room, Kitchen / Breakfast Room, Conservatory, Bedroom One, Bedroom Two, Bathroom. Extensive brick paved driveway with detached garage & superb low maintenance paved courtyard style garden to the rear.

THE ACCOMMODATION:-With approximate dimensions, comprises;

ENTRANCE HALL

LIVING ROOM (16'5" x 10'11")

BEDROOM TWO (10'5" × 9'6")

BEDROOM ONE (12'1" x 9'5")

BATHROOM (6'4" × 5'5")

CONSERVATORY (10'1" x 6'0")