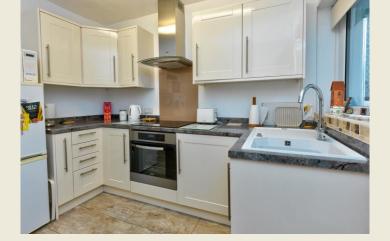

THE ACCOMMODATION:-With approximate dimensions, comprises;

ENTRANCE HALL

LIVING ROOM (16'5" x 10'11")

BEDROOM TWO (10'5" × 9'6")

BEDROOM ONE (12'1" x 9'5")

BATHROOM (6'4" × 5'5")

CONSERVATORY (10'1" x 6'0")