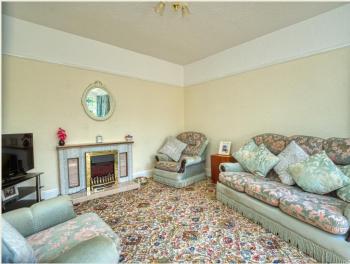

#### ENTRANCE HALL

Entrance door. Ceiling light point. Picture rail. Radiator. Stairs rising to the first floor.

Ceiling light point. Radiator. Picture rail. Bay window to the front elevation with charming outlook and beautiful original stained glass. Fireplace.