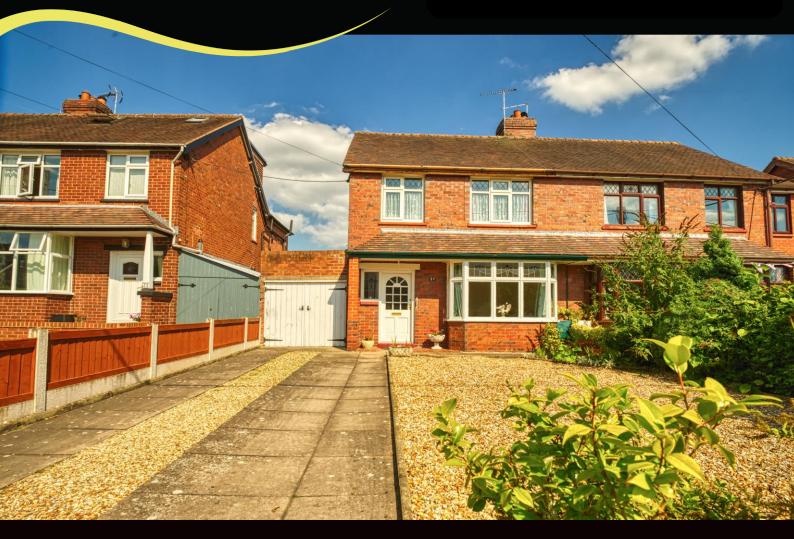

# **37 Dig Lane,** Wybunbury, Cheshire, CW5 7EZ

Standing amidst the pleasant established lane on the outskirts of the popular village of Wybunbury.

The attractive two bedroom semi detached period home offers potential to extend and modernise the property subject to necessary consents and allows prospective purchasers the opportunity to add their own stamp to the charming home with character features including stained glass & picture rails.

Briefly comprising; Entrance Hall, Living Room, Kitchen Diner with under stairs cupboard/pantry.
First Floor Landing, Bedroom One, Bedroom Two, Bathroom.
With a front garden there is also off road parking which could be enlarged if required.
Single garage. Charming lawned rear garden being well stocked with shrubs and plants.
Gas central heating.

#### EXTERIOR

The charming mature house stands in a desirable established and popular location and enjoys manageable gardens. The front of the property boasts gravelled frontage and planted borders. Driveway providing off road parking which could be enlarged if required. Single garage with power and light. Pleasant established rear lawned garden being well stocked with shrubs and plants.