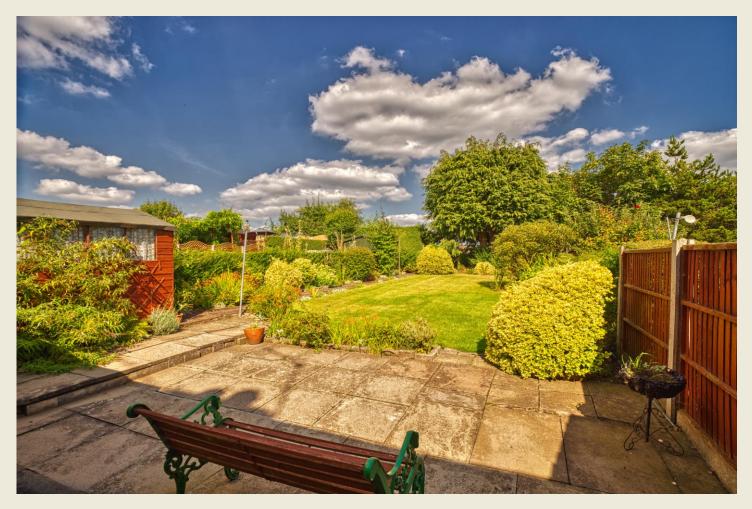

#### EXTERIOR

The charming mature house stands in a desirable established and popular location and enjoys manageable gardens. The front of the property boasts gravelled frontage and planted borders. Driveway providing off road parking which could be enlarged if required. Single garage with power and light. Pleasant established rear lawned garden being well stocked with shrubs and plants.