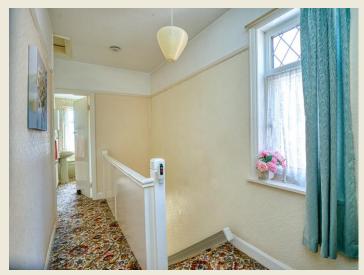

atres and concert halls are just some of the many attractions.





#### THE ACCOMMODATION:-

With approximate dimensions, comprises;

#### ENTRANCE HALL

Entrance door. Ceiling light point. Picture rail. Radiator. Stairs rising to the first floor.



Ceiling light point. Radiator. Picture rail. Bay window to the front elevation with charming outlook and beautiful original stained glass. Fireplace.







#### **KITCHEN DINER**

Wall and base level units. Work surface with inset stainless steel single drainer sink unit. Ceiling light point. Door to the rear. Window to the rear. Electric cooker slot. Understairs pantry with space for tall fridge freezer. Window to the side. Radiator. Space for table and chairs.



### FIRST FLOOR LANDING

Ceiling light point. Window to the side elevation.



#### BEDROOM ONE

Ceiling light point. Radiator. Fitted cupboards and drawers. Window to the front with pleasant outlook.

#### BEDROOM TWO

Ceiling light point. Radiator. Window to the rear with garden view. Picture rail.







#### BATHROOM

'Avocado' coloured suite with panelled bath. Low level WC. Wash hand basin. Window to the front. Ceiling light point. Part tiled walls.

#### EXTERIOR

The charming mature house stands in a desirable established and popular location and enjoys manageable gardens. The front of the property boasts gravelled frontage and planted borders. Driveway providing off road parking which could be enlarged if required. Single garage with power and light. Pleasant established rear lawned garden being well stocked with shrubs and plants.

EPC RATING: D

#### COU