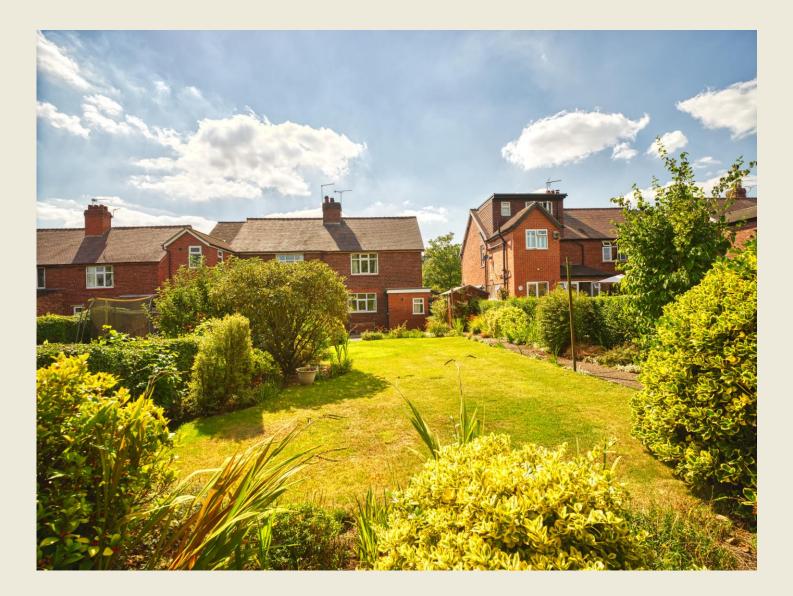

Briefly comprising; Entrance Hall, Living Room, Kitchen Diner with under stairs cupboard/pantry.
First Floor Landing, Bedroom One, Bedroom Two, Bathroom.
With a front garden there is also off road parking which could be enlarged if required.
Single garage. Charming lawned rear garden being well stocked with shrubs and plants.
Gas central heating.

#### EXTERIOR

The charming mature house stands in a desirable established and popular location and enjoys manageable gardens. The front of the property boasts gravelled frontage and planted borders. Driveway providing off road parking which could be enlarged if required. Single garage with power and light. Pleasant established rear lawned garden being well stocked with shrubs and plants.