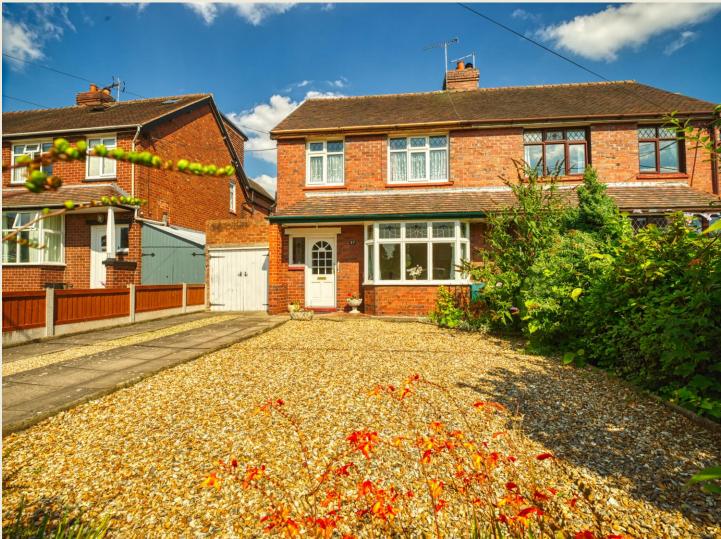

# **37 Dig Lane,** Wybunbury, Cheshire, CW5 7EZ

Standing amidst the pleasant established lane on the outskirts of the popular village of Wybunbury.

The attractive two bedroom semi detached period home offers potential to extend and modernise the property subject to necessary consents and allows prospective purchasers the opportunity to add their own stamp to the charming home with character features including stained glass & picture rails.

Briefly comprising; Entrance Hall, Living Room, Kitchen Diner with under stairs cupboard/pantry.
First Floor Landing, Bedroom One, Bedroom Two, Bathroom.
With a front garden there is also off road parking which could be enlarged if required.
Single garage. Charming lawned rear garden being well stocked with shrubs and plants.
Gas central heating.

#### EXTERIOR

The charming mature house stands in a desirable established and popular location and enjoys manageable gardens. The front of the property boasts gravelled frontage and planted borders. Driveway providing off road parking which could be enlarged if required. Single garage with power and light. Pleasant established rear lawned garden being well stocked with shrubs and plants.