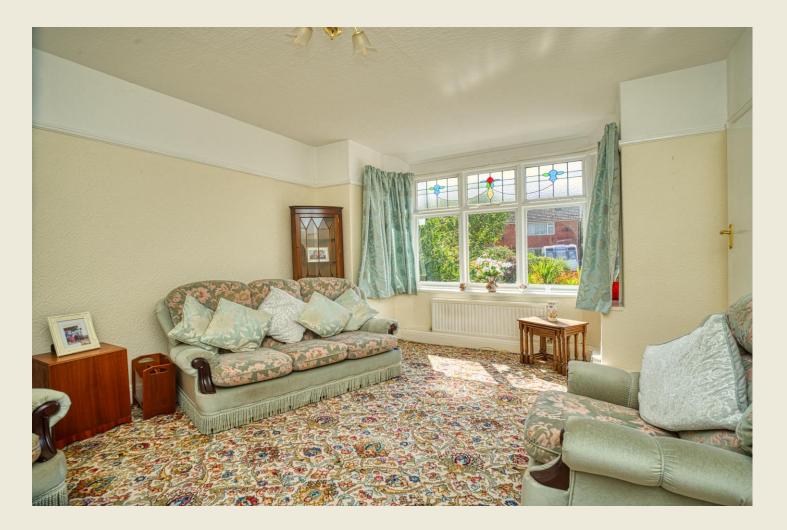

#### ENTRANCE HALL

Entrance door. Ceiling light point. Picture rail. Radiator. Stairs rising to the first floor.

Ceiling light point. Radiator. Picture rail. Bay window to the front elevation with charming outlook and beautiful original stained glass. Fireplace.