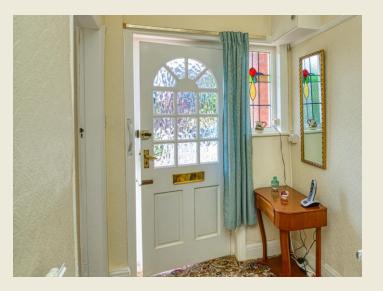

#### ENTRANCE HALL

Entrance door. Ceiling light point. Picture rail. Radiator. Stairs rising to the first floor.

Ceiling light point. Radiator. Picture rail. Bay window to the front elevation with charming outlook and beautiful original stained glass. Fireplace.