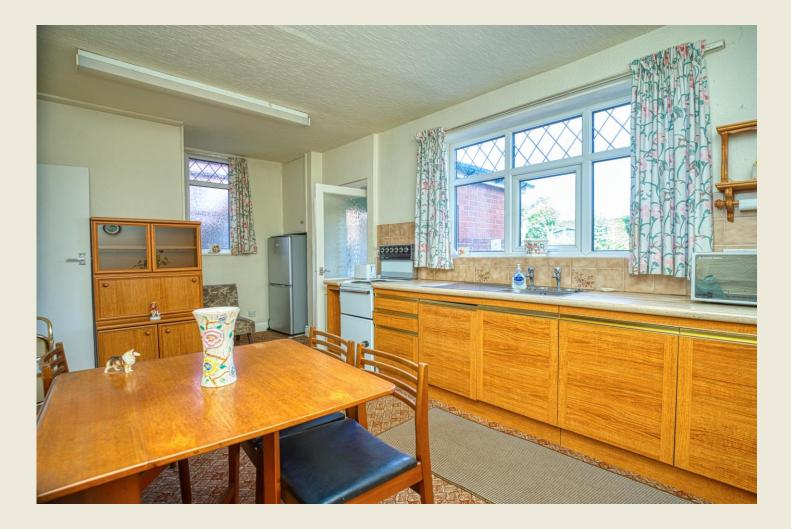

#### **KITCHEN DINER**

Wall and base level units. Work surface with inset stainless steel single drainer sink unit. Ceiling light point. Door to the rear. Window to the rear. Electric cooker slot. Understairs pantry with space for tall fridge freezer. Window to the side. Radiator. Space for table and chairs.