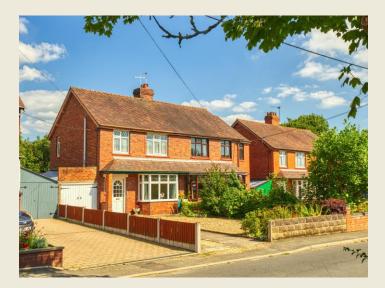

# **37 Dig Lane,** Wybunbury, Cheshire, CW5 7EZ

Standing amidst the pleasant established lane on the outskirts of the popular village of Wybunbury.

The attractive two bedroom semi detached period home offers potential to extend and modernise the property subject to necessary consents and allows prospective purchasers the opportunity to add their own stamp to the charming home with character features including stained glass & picture rails.

Briefly comprising; Entrance Hall, Living Room, Kitchen Diner with under stairs cupboard/pantry.
First Floor Landing, Bedroom One, Bedroom Two, Bathroom.
With a front garden there is also off road parking which could be enlarged if required.
Single garage. Charming lawned rear garden being well stocked with shrubs and plants.
Gas central heating.

#### EXTERIOR

The charming mature house stands in a desirable established and popular location and enjoys manageable gardens. The front of the property boasts gravelled frontage and planted borders. Driveway providing off road parking which could be enlarged if required. Single garage with power and light. Pleasant established rear lawned garden being well stocked with shrubs and plants.