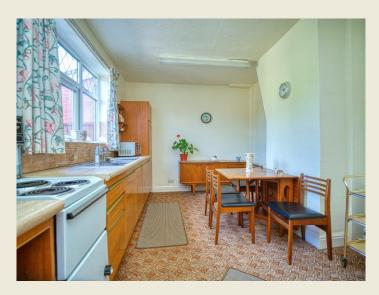

#### **KITCHEN DINER**

Wall and base level units. Work surface with inset stainless steel single drainer sink unit. Ceiling light point. Door to the rear. Window to the rear. Electric cooker slot. Understairs pantry with space for tall fridge freezer. Window to the side. Radiator. Space for table and chairs.