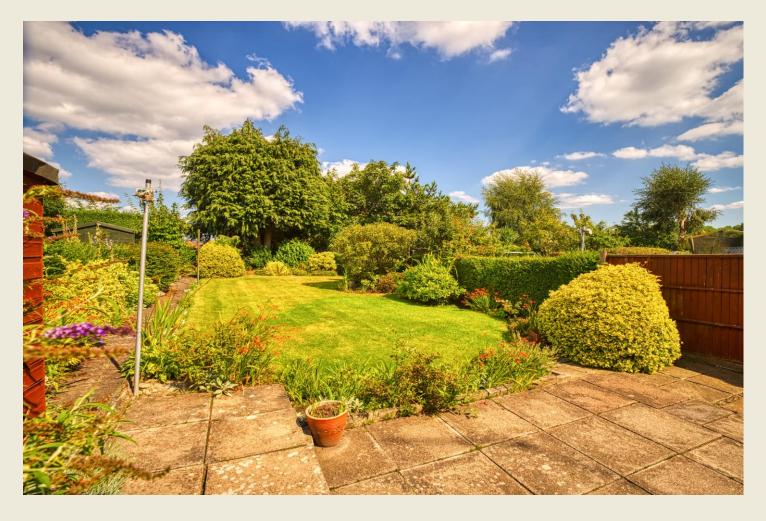

Briefly comprising; Entrance Hall, Living Room, Kitchen Diner with under stairs cupboard/pantry.
First Floor Landing, Bedroom One, Bedroom Two, Bathroom.
With a front garden there is also off road parking which could be enlarged if required.
Single garage. Charming lawned rear garden being well stocked with shrubs and plants.
Gas central heating.

#### EXTERIOR

The charming mature house stands in a desirable established and popular location and enjoys manageable gardens. The front of the property boasts gravelled frontage and planted borders. Driveway providing off road parking which could be enlarged if required. Single garage with power and light. Pleasant established rear lawned garden being well stocked with shrubs and plants.