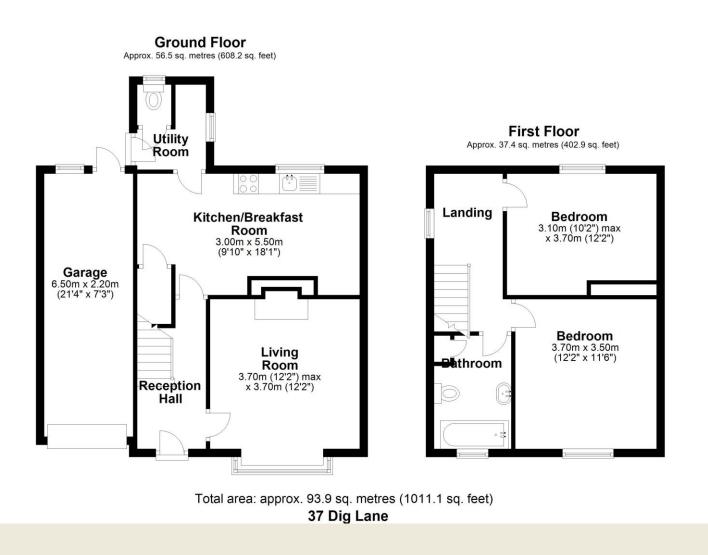

#### THE ACCOMMODATION:-

With approximate dimensions, comprises;

#### ENTRANCE HALL

Entrance door. Ceiling light point. Picture rail. Radiator. Stairs rising to the first floor.

Ceiling light point. Radiator. Picture rail. Bay window to the front elevation with charming outlook and beautiful original stained glass. Fireplace.

#### **KITCHEN DINER**

Wall and base level units. Work surface with inset stainless steel single drainer sink unit. Ceiling light point. Door to the rear. Window to the rear. Electric cooker slot. Understairs pantry with space for tall fridge freezer. Window to the side. Radiator. Space for table and chairs.

### FIRST FLOOR LANDING

Ceiling light point. Window to the side elevation.

#### BEDROOM ONE

Ceiling light point. Radiator. Fitted cupboards and drawers. Window to the front with pleasant outlook.

#### BEDROOM TWO

Ceiling light point. Radiator. Window to the rear with garden view. Picture rail.

#### BATHROOM

'Avocado' coloured suite with panelled bath. Low level WC. Wash hand basin. Window to the front. Ceiling light point. Part tiled walls.

#### EXTERIOR

The charming mature house stands in a desirable established and popular location and enjoys manageable gardens. The front of the property boasts gravelled frontage and planted borders. Driveway providing off road parking which could be enlarged if required. Single garage with power and light. Pleasant established rear lawned garden being well stocked with shrubs and plants.