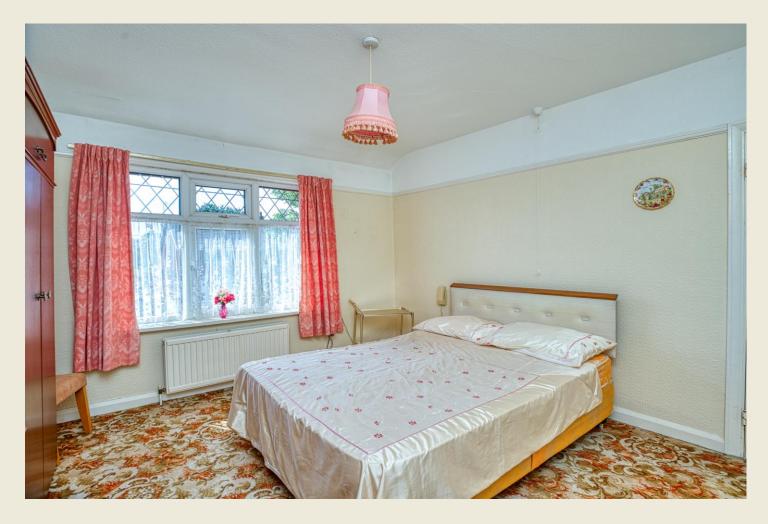

#### BEDROOM ONE

Ceiling light point. Radiator. Fitted cupboards and drawers. Window to the front with pleasant outlook.

#### BEDROOM TWO

Ceiling light point. Radiator. Window to the rear with garden view. Picture rail.