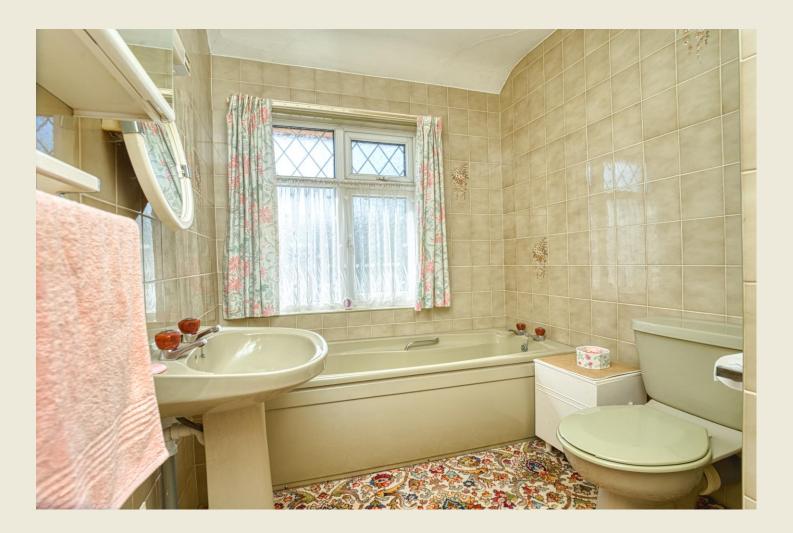

#### BATHROOM

'Avocado' coloured suite with panelled bath. Low level WC. Wash hand basin. Window to the front. Ceiling light point. Part tiled walls.