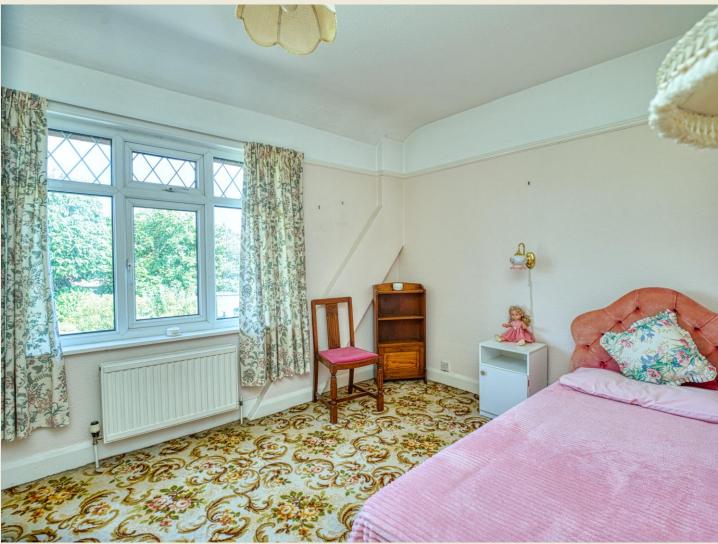

#### BEDROOM ONE

Ceiling light point. Radiator. Fitted cupboards and drawers. Window to the front with pleasant outlook.

#### BEDROOM TWO

Ceiling light point. Radiator. Window to the rear with garden view. Picture rail.