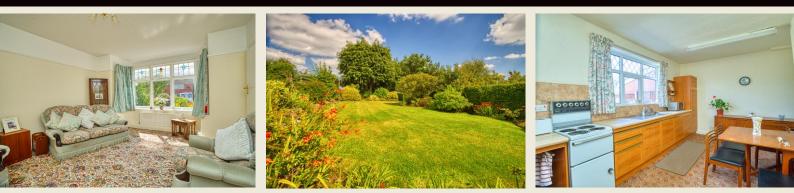

Briefly comprising; Entrance Hall, Living Room, Kitchen Diner with under stairs cupboard/pantry.
First Floor Landing, Bedroom One, Bedroom Two, Bathroom.
With a front garden there is also off road parking which could be enlarged if required.
Single garage. Charming lawned rear garden being well stocked with shrubs and plants.
Gas central heating.

#### **KITCHEN DINER**

Wall and base level units. Work surface with inset stainless steel single drainer sink unit. Ceiling light point. Door to the rear. Window to the rear. Electric cooker slot. Understairs pantry with space for tall fridge freezer. Window to the side. Radiator. Space for table and chairs.

#### EXTERIOR

The charming mature house stands in a desirable established and popular location and enjoys manageable gardens. The front of the property boasts gravelled frontage and planted borders. Driveway providing off road parking which could be enlarged if required. Single garage with power and light. Pleasant established rear lawned garden being well stocked with shrubs and plants.