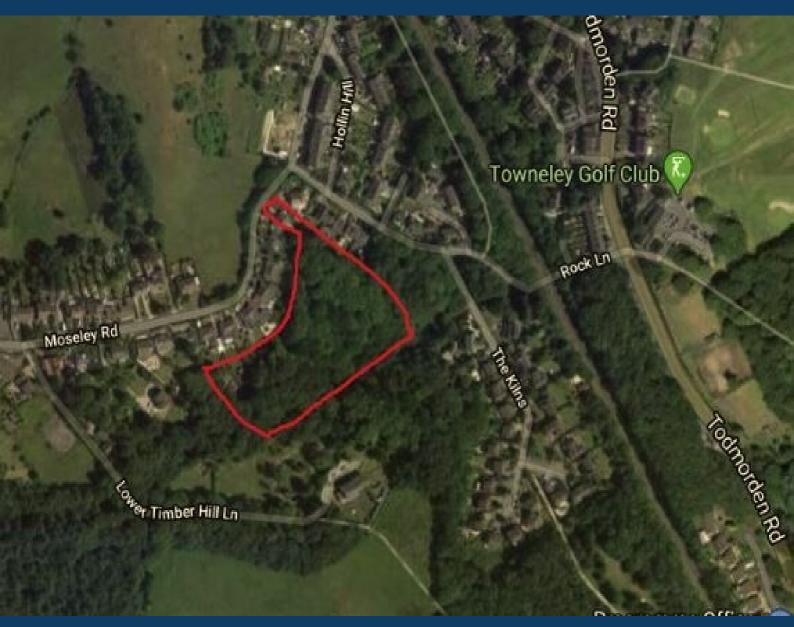

#### Location

The site is located approximately one mile from Burnley town centre and is accessed off Todmorden Road (A646) via Rock Lane which leads directly onto Moseley Road. The site is to the rear of 34 Moseley Road. Burnley as a town offers a wide range of facilities and excellent accessibility onto the M65 motorway network.

#### **Description**

The site includes a detached bungalow 34 Moseley Road, it is anticipated that this bungalow would be demolished and access would be provided into the site off Moseley Road.

Slightly undulating the site extends approximately 0.97 hectares (2.39 acres) including the bungalow.

There is a footpath along the perimeter and through the site and there are a number of trees some of which we believe are subject to Tree Preservation Orders.

There are a range of properties in the immediate vicinity from large detached to more individual bungalows. This is considered to be a popular residential area and offers great potential.