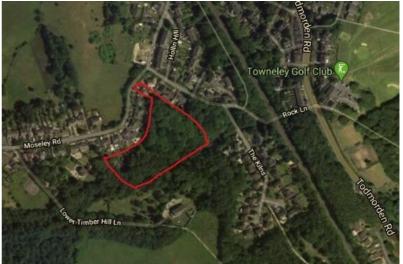

#### Location

The site is located approximately one mile from Burnley town centre and is accessed off Todmorden Road (A646) via Rock Lane which leads directly onto Moseley Road. The site is to the rear of 34 Moseley Road. Burnley as a town offers a wide range of facilities and excellent accessibility onto the M65 motorway network.

#### **Description**

The site includes a detached bungalow 34 Moseley Road, it is anticipated that this bungalow would be demolished and access would be provided into the site off Moseley Road.

Slightly undulating the site extends approximately 0.97 hectares (2.39 acres) including the bungalow.