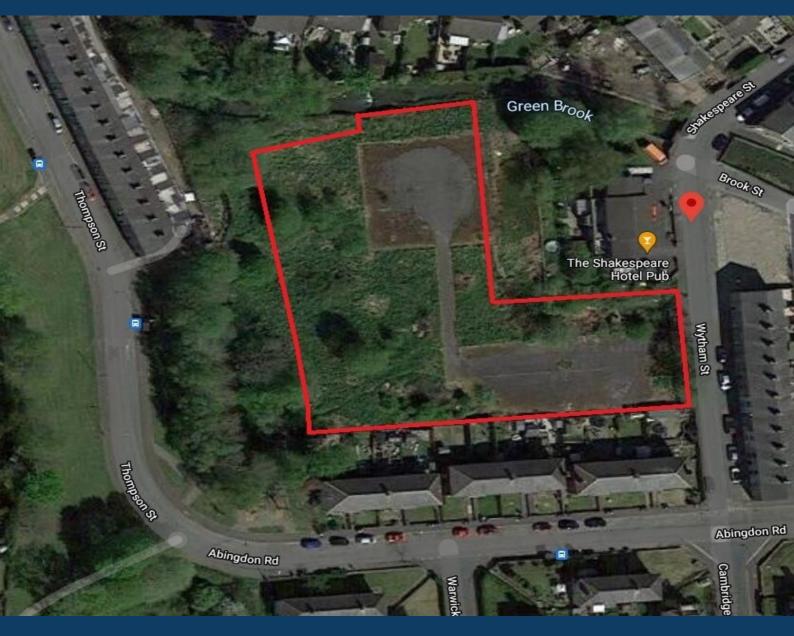

### **FOR SALE**

ALBION MILL CAR PARK
WYTHAM STREET
PADIHAM
BURNLEY
LANCASHIRE
BB12 7DX

1 Acres (0.4 Hectares)

- Pleasant residential location close to town centre amenities.
- Conditional offers conditional on planning considered.
- Former car park to developed mill adjacent.

#### Location

The site is located off Thompson Street close to its junction with Wytham Street on the outskirts of Padiham town centre.

It is within walking distance of the main facilities available on Burnley Road (A65) where there is an excellent bus route, supermarkets and schooling.

#### **Description**

Formally a car park, the site has been vacant for a number of years and lends itself to ideally a residential development.