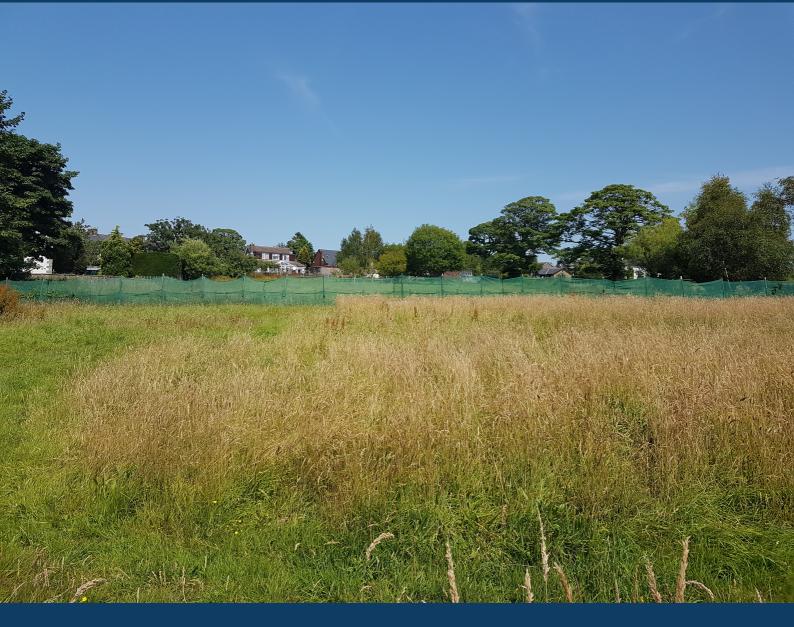

#### **Description**

The plot extends to approximately 0.6 acres and has outstanding views across Pendle and has the potential to create a spacious family home with substantial gardens. It is slightly elevated, having only ever been used in connection with agriculture.

The Planning in Principal is in respect of the land edged red. The land edged green is also included in the sale.