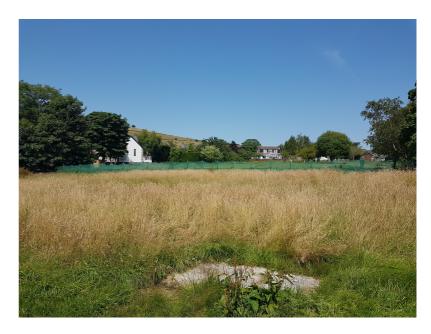

#### **Description**

The plot extends to approximately 0.6 acres and has outstanding views across Pendle and has the potential to create a spacious family home with substantial gardens. It is slightly elevated, having only ever been used in connection with agriculture.