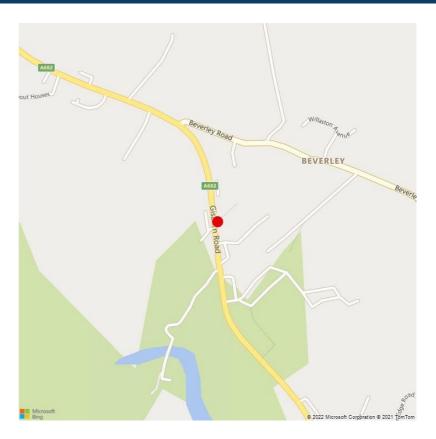

#### Location

Situated in an elevated position just off Gisburn Road, the plot is situated to the rear of number 372. It is accessed via a shared private lane.