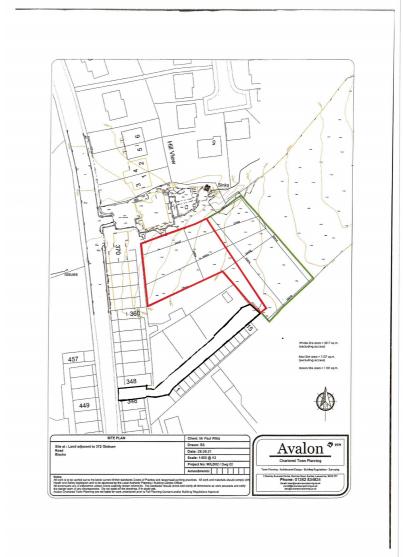

The Planning in Principal is in respect of the land edged red. The land edged green is also included in the sale.

#### **Planning**

There is Permission in Principle to erect one dwelling house. The application and consent is available to view on the Pendle Council Planning Portal with the reference 21/0430/PIP.