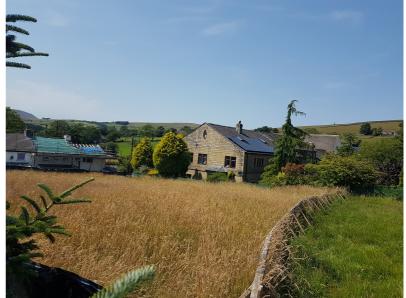

#### **Description**

The plot extends to approximately 0.6 acres and has outstanding views across Pendle and has the potential to create a spacious family home with substantial gardens. It is slightly elevated, having only ever been used in connection with agriculture.