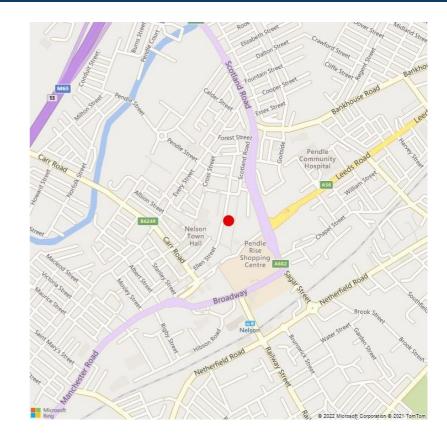

#### Location

The property is situated on Scotland Road in Nelson town centre close to its junction with Manchester Road. Other occupants in the nearby vicinity include Marsden Building Society, Pendle Borough Council and a mixture of retail and professional users.