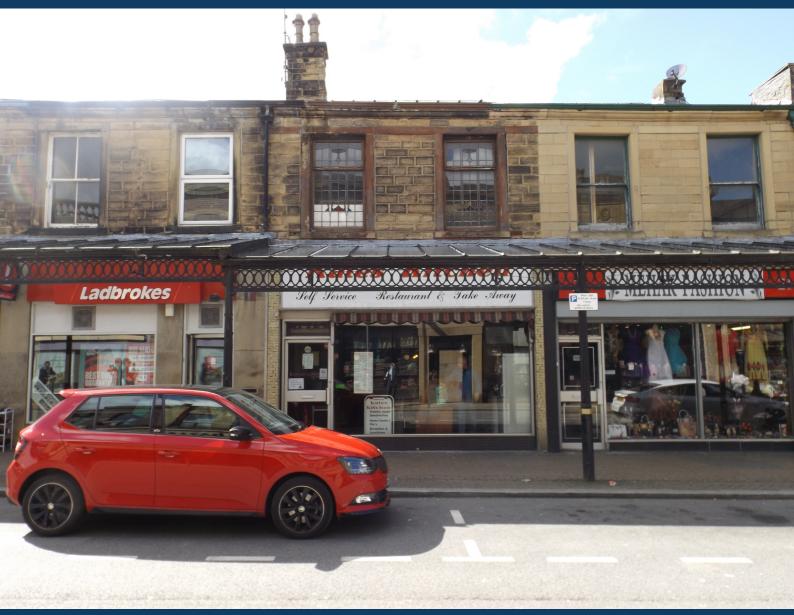

# TOLET

19 SCOTLAND ROAD NELSON LANCASHIRE BB9 7UT

2,229 Sq Ft (207.07 Sq M)

- Fully fitted and ready for immediate occupation.
- Busy town centre location
- Substantial café premises with A3 (E) Planning Consent
- Parking opposite. Excellent footfall.

#### Location

The property is situated on Scotland Road in Nelson town centre close to its junction with Manchester Road. Other occupants in the nearby vicinity include Marsden Building Society, Pendle Borough Council and a mixture of retail and professional users.

#### Description

A mid parade stone built premises comprising of a ground floor café with a large seating area, counter/serving area and kitchen to the ground floor, together with additional storage accommodation and WC facilities to the first floor.