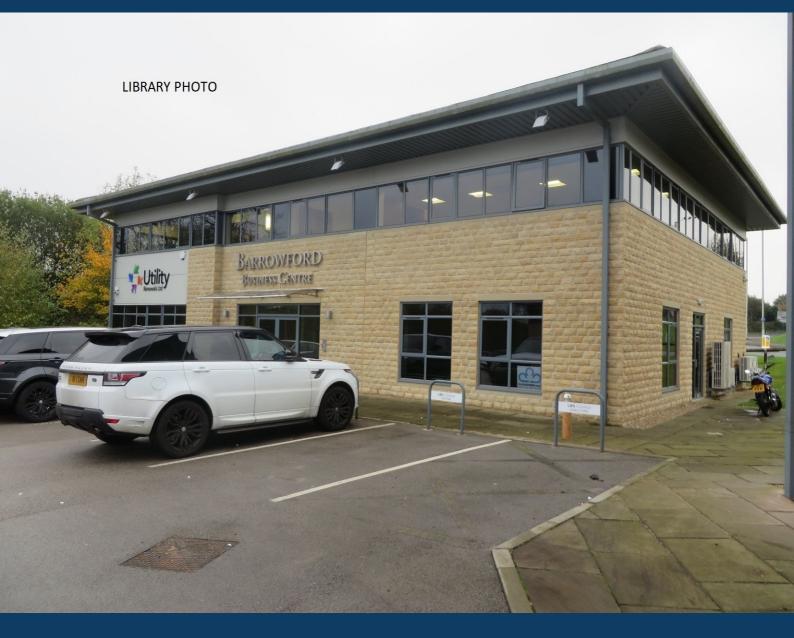

#### Location

Accessed from Barrowford Road (A6068), Riverside Business Park offers excellent transport links to the M65 which in turn provides direct access to the M6 and M61 south of Preston.

Barrowford village centre is within half a mile with Nelson town centre and all its amenities being within one mile.

# **Description**

This ground floor office suite available provides open plan office accommodation with dual air conditioning / heating, suspended ceilings and intercom system.

The property offers a welcoming shared reception area, male, female and disabled WC facilities, kitchen and lift access to the first floor.