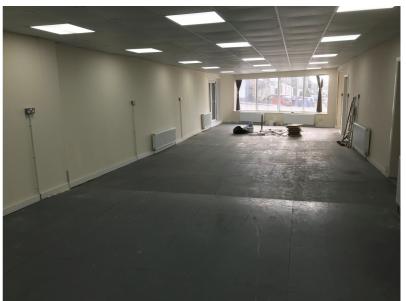

# **Description**

A single storey building that has recently been extensively refurbished. The accommodation is open plan off which is a fitted kitchen including base and wall units together with separate Ladies and Gents WC facilities. There is a private office and access to a basement which is ideal for storage. The property has UPVC double glazing to the majority of the windows.

#### **Accommodation**

Ground floor sales 106.38 sq.m 1145 sq.ft Basement storage 21.97 sq.m 263 sq.ft

Gross internal area 128.35 sq.m 1408 sq.ft