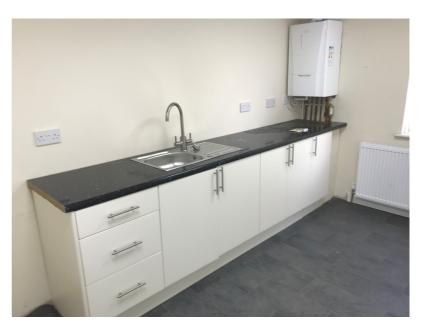

# **Description**

A single storey building that has recently been extensively refurbished. The accommodation is open plan off which is a fitted kitchen including base and wall units together with separate Ladies and Gents WC facilities. There is a private office and access to a basement which is ideal for storage. The property has UPVC double glazing to the majority of the windows.

# **Services**

The property has the benefit of all mains services including gas fired central heating.