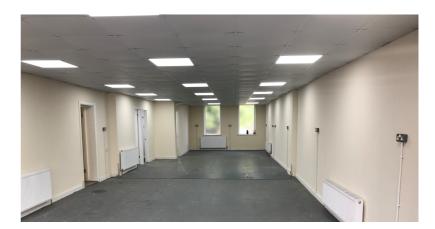

# **Description**

A single storey building that has recently been extensively refurbished. The accommodation is open plan off which is a fitted kitchen including base and wall units together with separate Ladies and Gents WC facilities. There is a private office and access to a basement which is ideal for storage. The property has UPVC double glazing to the majority of the windows.

#### **Accommodation**

Ground floor sales 106.38 sq.m 1145 sq.ft Basement storage 21.97 sq.m 263 sq.ft

Gross internal area 128.35 sq.m 1408 sq.ft