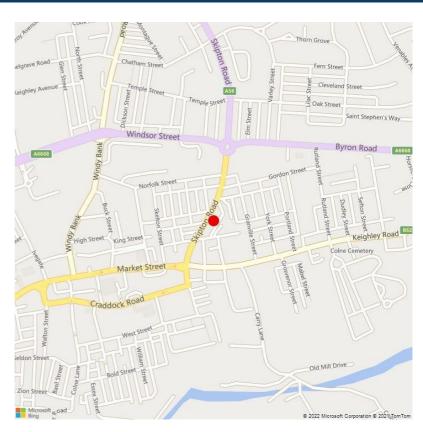

## Location

The property is situated with a prominent frontage to Skipton Road close to its junction with North Valley Road. The property is adjacent to the David Fishwick Motor Dealership and within an approximate five minute drive of Junction 14 of the M65.