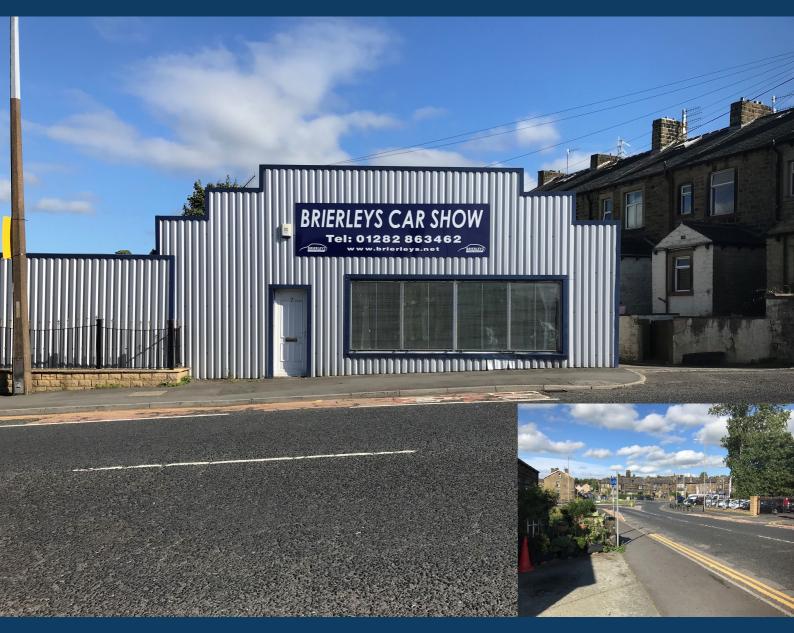

# **TO LET**

40A SKIPTON ROAD COLNE LANCASHIRE BB8 0NH

1,381 Sq Ft (128.29 Sq M)

- Recently extensively refurbished open plan showroom.
- Newly fitted kitchen, office and WC.
- Basement storage.
- Double door roller shutter security access to the side.

## Location

The property is situated with a prominent frontage to Skipton Road close to its junction with North Valley Road. The property is adjacent to the David Fishwick Motor Dealership and within an approximate five minute drive of Junction 14 of the M65.

# **Description**

A single storey building that has recently been extensively refurbished. The accommodation is open plan off which is a fitted kitchen including base and wall units together with separate Ladies and Gents WC facilities. There is a private office and access to a basement which is ideal for storage. The property has UPVC double glazing to the majority of the windows.