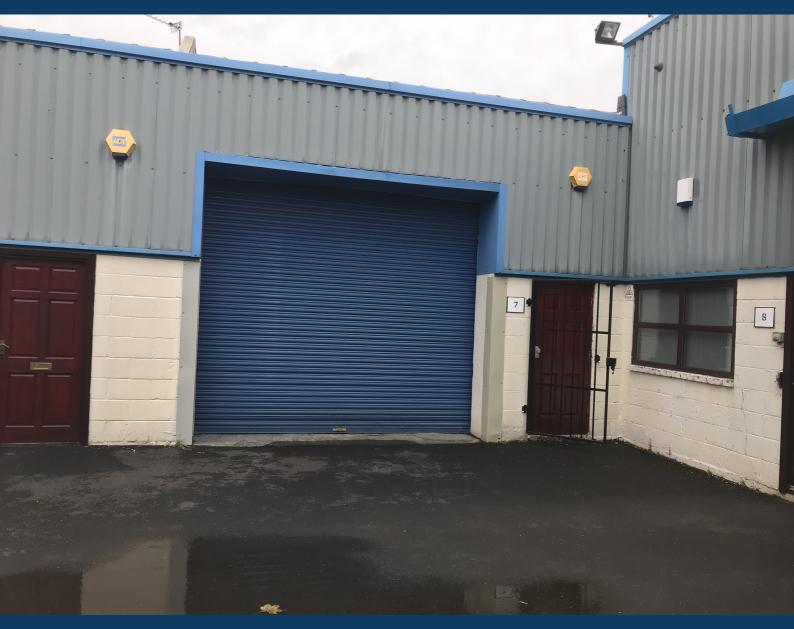

#### **Description**

Comprising of an open plan workshop being ideal for light manufacturing, engineering or warehouse purposes the property.

The property offers open plan workshop accommodation with fluorescent lighting and good natural light. There is a roller shutter door for access, WC facilities and three phase electricity.

Externally there is a large yard offering car parking and loading for goods vehicles.