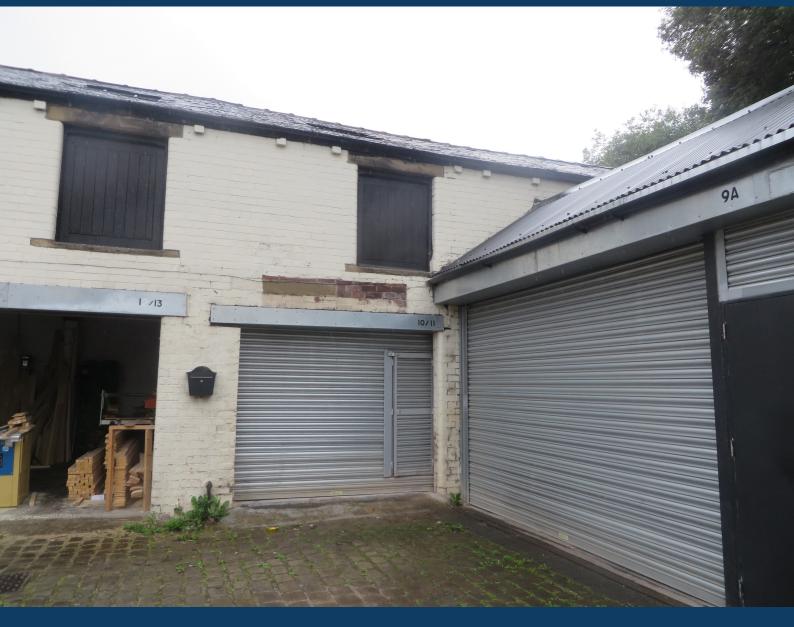

# TOLET

9 10 AND 11 GRAFTON STREET NELSON LANCASHIRE BB9 8AG • Open plan workshop.

- Roller shutter access.
- Secure complex with 2 parking spaces.

1,500 Sq Ft (139.35 Sq M)

## Description

Units 9, 10 and 11 Grafton Street comprise of an open plan workshop to the ground floor with a staff room, office ad store to the first floor, adjoining is unit 9 that comprises of a single storey workshop.

The property has the benefit of roller shutter access within a secure complex and has 2 allocated parking spaces in a shared forecourt

## Accommodation

UNIT 10-11 Ground floor Workshop 51.09 sq.m (550 sq.ft)

First floor Staff Room Office Store 51.09 sq.m (550 sq.ft)

UNIT 9 Ground floor Workshop 37.1 sq.m (400 sq.ft)

Gross internal area 137.28 sq.m (1500sq.ft)