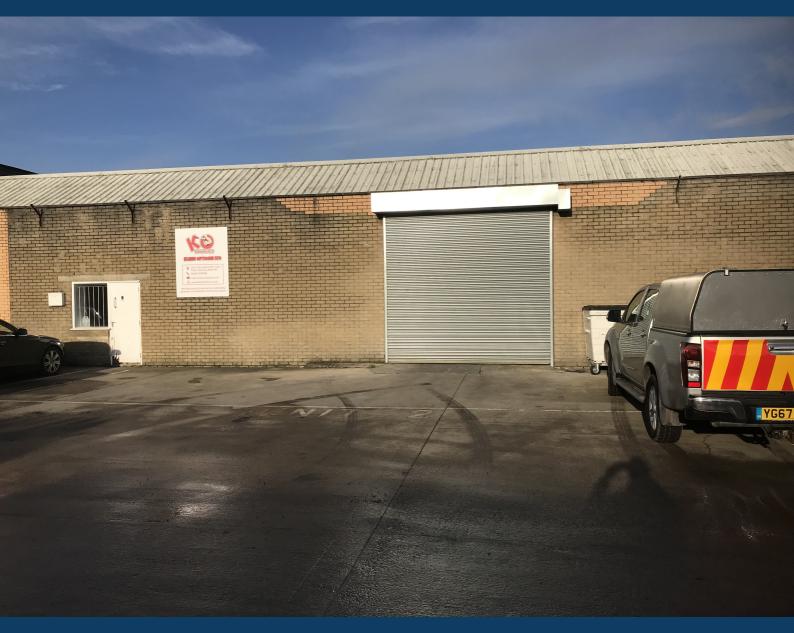

#### **Description**

An Inner parade single storey commercial property that was refurbished a number of years ago. The accommodation is of a north light construction with a profile clad roof. It is accessed via a recently renewed roller shutter door from a large yard area and internally there is a partitioned office and workshop, together with open plan accommodation. There are WC facilities to the rear and a modern gas space heater. Externally there is car parking for 6 vehicles and an excellent turning circle.