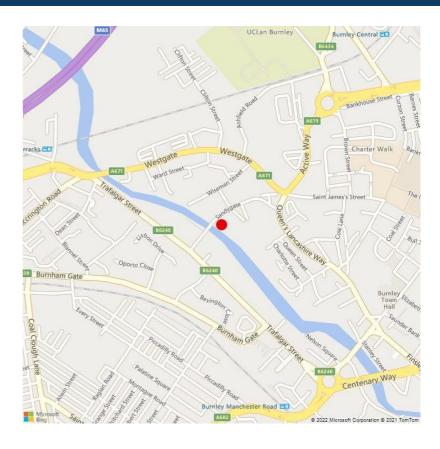

### Location

The development is situated just of Sandygate close to its junction with Trafalgar Street on the edge of Burnley town centre. The development is within a 5 minute walk of Burnley Town centre and a 1 mile drive to junction  $8\,/\,9$  of the M65 motorway network.