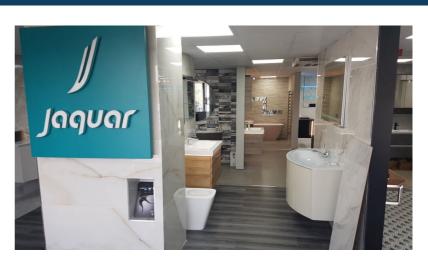

#### Description

Retail shop unit currently used for the sale of bathroom equipment and accessories.

The property is currently partitioned to create various sales area but could be made open to suit specific requirements. The landlord will also undertake to provide WC and kitchen facilities.