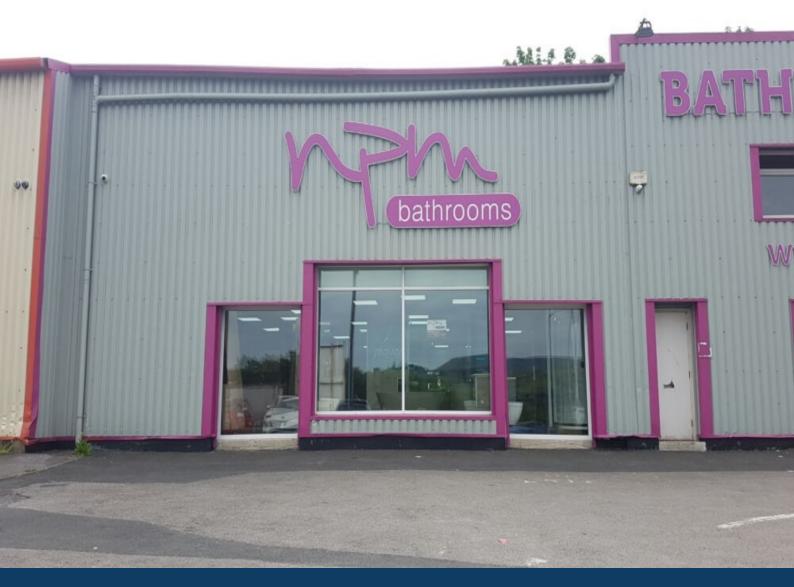

# **Prominent Retail / Trade Counter Unit**

# **TO LET**

HOLLINS BANK (RETAIL) MANCHESTER ROAD NELSON LANCASHIRE BB9 7SH

2,083 Sq Ft (193.51 Sq M)

- Ample parking.
- Adjacent to Junction 12 of the M65.
- Landlord will strip out and refurbish.

#### Description

Retail shop unit currently used for the sale of bathroom equipment and accessories.

The property is currently partitioned to create various sales area but could be made open to suit specific requirements. The landlord will also undertake to provide WC and kitchen facilities.