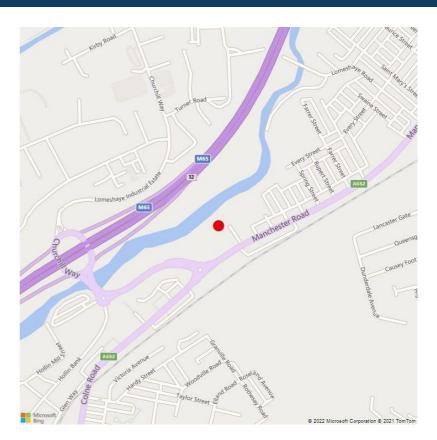

#### Location

Situated on Manchester Road, immediately off Junction 12 of the M65. Manchester Road (A682) is on of the main arterial routes from the M65 into Nelson town centre.

The property is located close to Lomeshaye Industrial Estate with occupiers in the area including Pendle Village Mill.