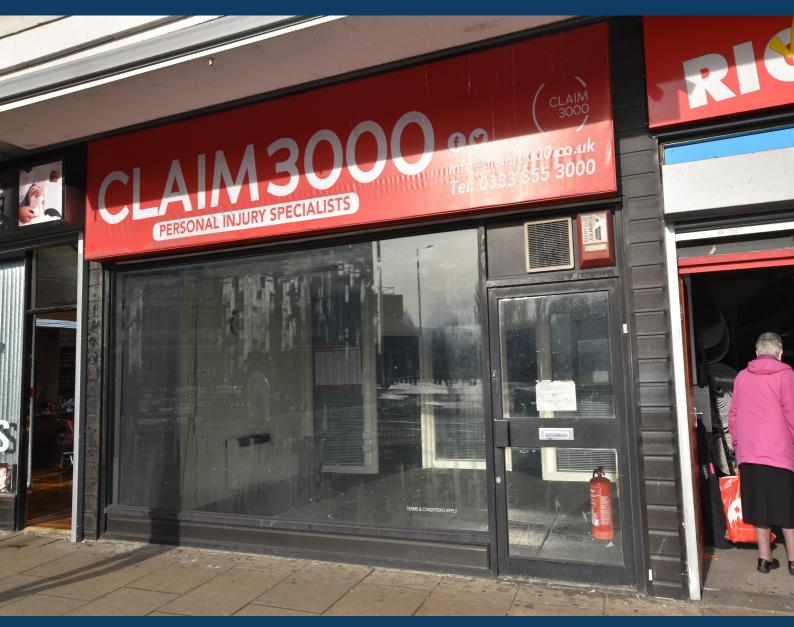

#### Location

The property occupies a mid parade location on Yorkshire Street, close to its junction with Church Street, in a highly visible location with excellent levels of passing traffic. The property is in close proximity to Burnley Bus Station and Charter Walk Shopping Centre. Other occupants in the immediate vicinity include McDonalds and TK Max. There are a number of independent retailers and professional users close by.

# **Description**

The property comprises of a ground floor retail unit being one in a block of similar retail outlets. The property has been used as offices for many years, but the surrounding properties are predominantly retail. The accommodation comprises of a main reception waiting room, large open plan office, private office, storeroom, WC and kitchen.