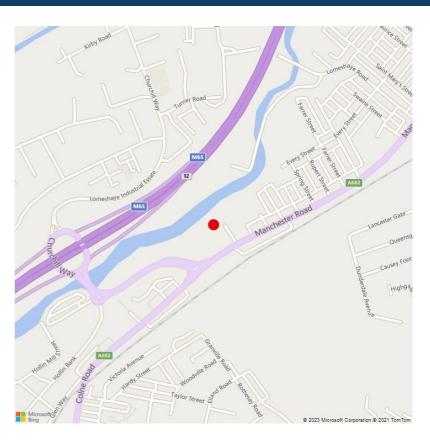

#### Location

The property forms part of Hollins Bank and is situated on Manchester Road immediately adjacent to junction 12 of the M65. Manchester Road (A682) is the main arterial route from the M65 into Nelson town centre. The premises are located close to Lomeshaye Industrial Estate and as substantial B&Q superstore.