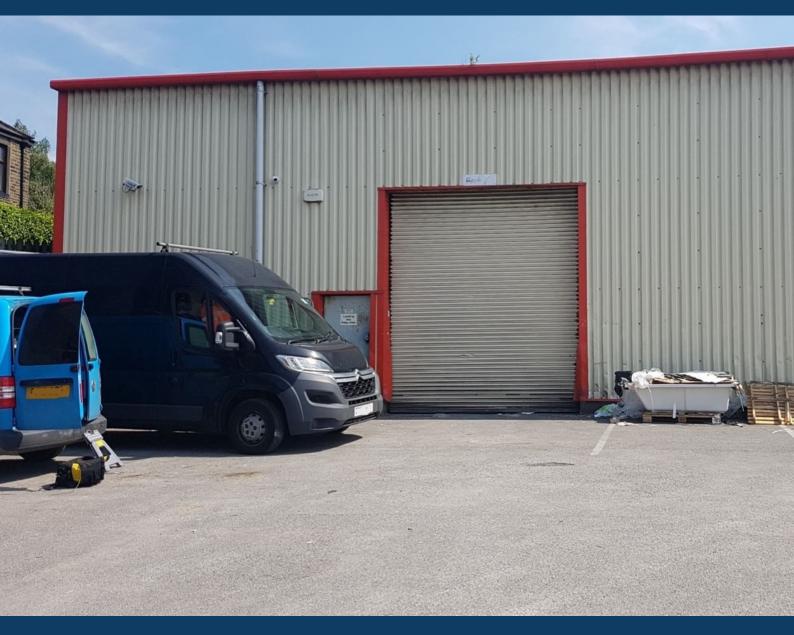

#### **Description**

An end parade unit of steel portal frame construction with a profile metal clad finish. The property is accessed via a roller shutter door with a separate personnel door. Internally the property is open plan and benefits from a full width and height mezzanine.

A new toilet facility is to be provided on the ground floor. Externally there is parking available adjacent to the unit