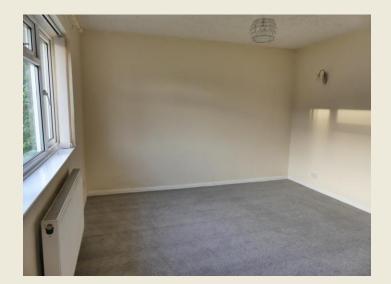

#### BEDROOM ONE (10'2 x 9'10)

Ceiling light point. Radiator. UPVC double glazed window. Built in wardrobes.

#### BEDROOM TWO (9'10 x 9'10)

Ceiling light point. Radiator. UPVC double glazed window.