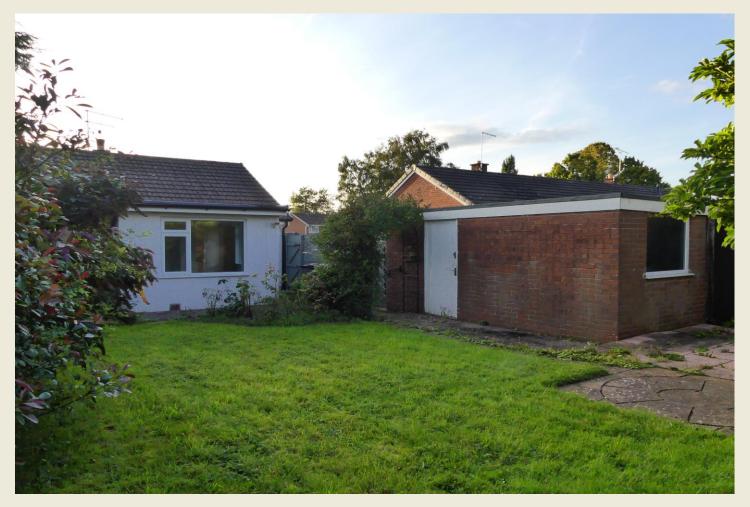

#### **EXTERIOR**

Lawned front garden, pathway to the front covered entrance. Excellent size driveway providing ample off road parking leading to the single garage with up and over door. Superb rear garden of a good size featuring lawned garden with cottage style planted borders, pathway to a good size paved seating area.