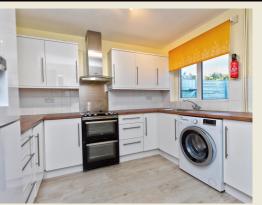

#### KITCHEN (10'2 x 9'6)

Well equipped with an excellent range of modern white gloss wall, base and drawer units. Wood effect roll topped laminated work surface and inset stainless steel single drainer sink unit with mixer tap. Ceiling light point. UPVC double glazed window to the rear with pleasant garden view. Part tiled walls. Wood effect flooring. Radiator. Electric cooker point with extractor over. Space and plumbing for washing machine. Space for tall fridge freezer. (Appliances may be available). Door to the dining room/bedroom three.