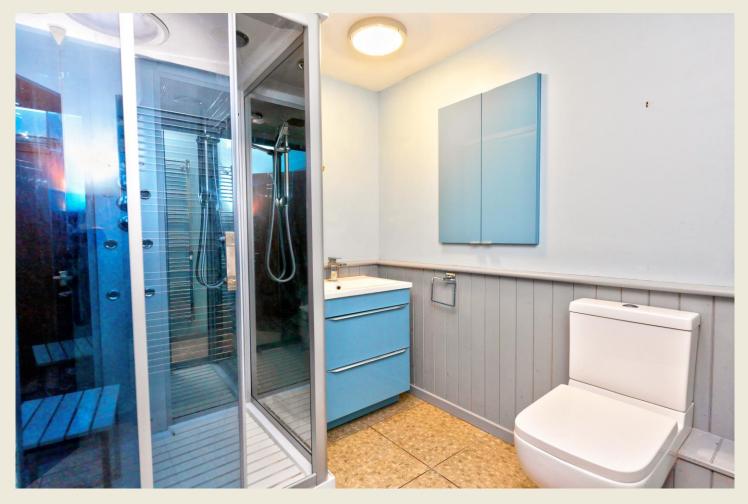

#### SHOWER ROOM

Fabulously presented with a high specification shower cubicle with water jets, Bluetooth connectivity and mains shower. Low level WC. Wash hand basin with mixer tap upon drawer unit. Ceiling light point. Attractive part panelled walls. Radiator. Ceiling light tube.