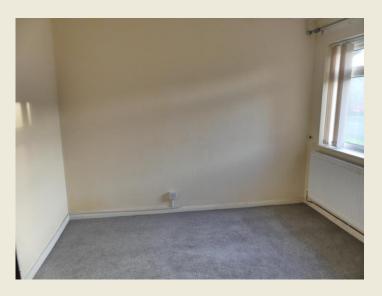

#### BEDROOM ONE (10'2 x 9'10)

Ceiling light point. Radiator. UPVC double glazed window. Built in wardrobes.

#### BEDROOM TWO (9'10 x 9'10)

Ceiling light point. Radiator. UPVC double glazed window.