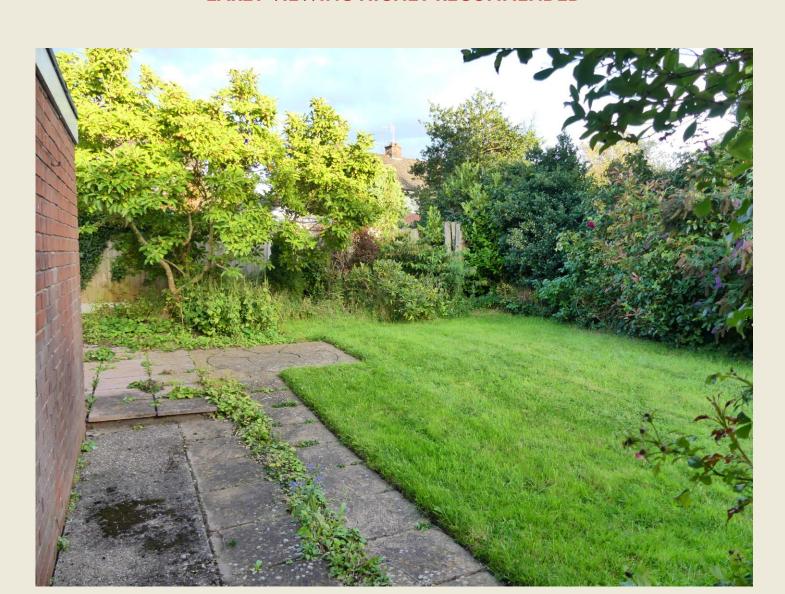

Good size rear garden with manageable lawn. Patio and cottage style borders.

UPVC double glazing and gas central heating.

#### **EXTERIOR**

Lawned front garden, pathway to the front covered entrance. Excellent size driveway providing ample off road parking leading to the single garage with up and over door. Superb rear garden of a good size featuring lawned garden with cottage style planted borders, pathway to a good size paved seating area.