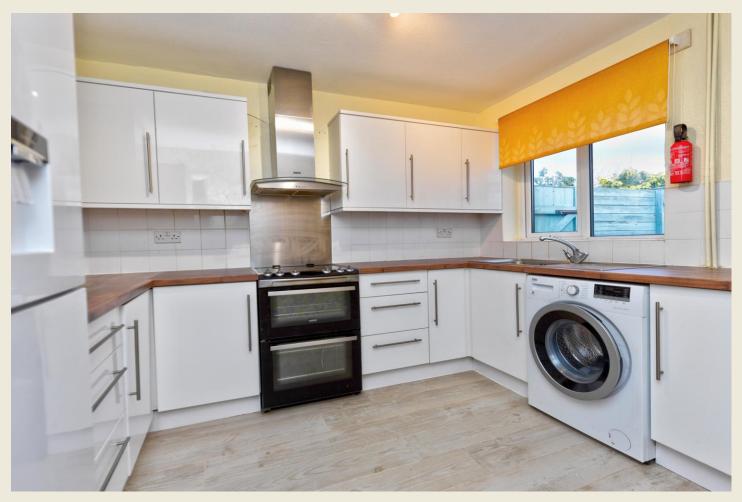

#### KITCHEN (10'2 x 9'6)

Well equipped with an excellent range of modern white gloss wall, base and drawer units. Wood effect roll topped laminated work surface and inset stainless steel single drainer sink unit with mixer tap. Ceiling light point. UPVC double glazed window to the rear with pleasant garden view. Part tiled walls. Wood effect flooring. Radiator. Electric cooker point with extractor over. Space and plumbing for washing machine. Space for tall fridge freezer. (Appliances may be available). Door to the dining room/bedroom three.