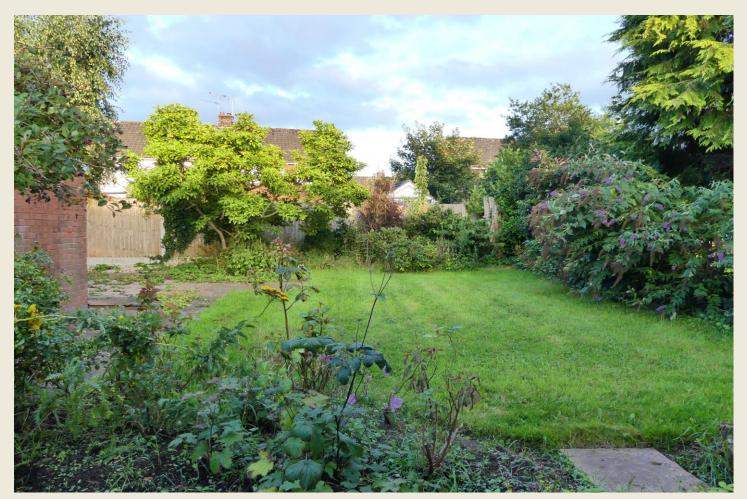

Good size rear garden with manageable lawn. Patio and cottage style borders.

UPVC double glazing and gas central heating.

#### **EXTERIOR**

Lawned front garden, pathway to the front covered entrance. Excellent size driveway providing ample off road parking leading to the single garage with up and over door. Superb rear garden of a good size featuring lawned garden with cottage style planted borders, pathway to a good size paved seating area.