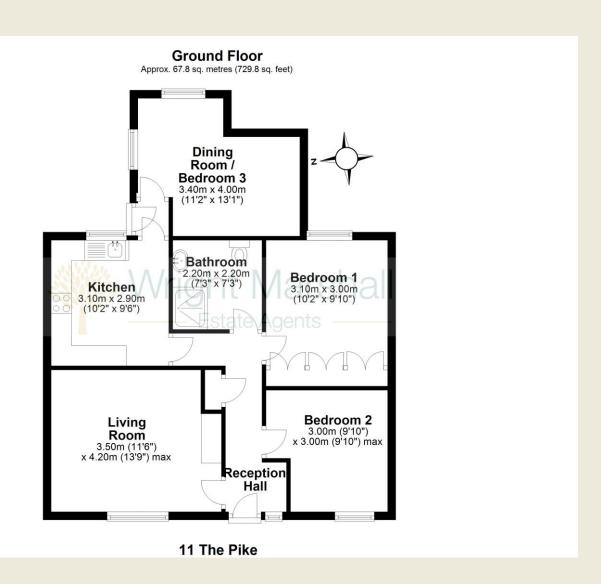

#### THE ACCOMMODATION:-

With approximate dimensions, comprises;

#### **ENTRANCE HALL**

UPVC double glazed entrance door and side pane. Ceiling light point. Tiled floor. Built in storage cupboard.

#### LIVING ROOM (13'9 x 11'6)

Well proportioned and enjoying an excellent degree of natural light. Ceiling light point. Radiator. UPVC double glazed window to the front elevation. TV aerial. Highly attractive modern fireplace with surround, hearth and coal effect gas fire.

#### KITCHEN (10'2 x 9'6)

Well equipped with an excellent range of modern white gloss wall, base and drawer units. Wood effect roll topped laminated work surface and inset stainless steel single drainer sink unit with mixer tap. Ceiling light point. UPVC double glazed window to the rear with pleasant garden view. Part tiled walls. Wood effect flooring. Radiator. Electric cooker point with extractor over. Space and plumbing for washing machine. Space for tall fridge freezer. (Appliances may be available). Door to the dining room/bedroom three.

#### **REAR VESTIBULE**

UPVC double glazed door to the side elevation.

#### BEDROOM THREE / DINING ROOM (13'1 x 11'2)

An excellent flexible space, the room has also been previously used as a delightful and comfortable garden room. Ceiling light point.

Superb view of the rear garden.

#### SHOWER ROOM

Fabulously presented with a high specification shower cubicle with water jets, Bluetooth connectivity and mains shower. Low level WC. Wash hand basin with mixer tap upon drawer unit. Ceiling light point. Attractive part panelled walls. Radiator. Ceiling light tube.

#### BEDROOM ONE (10'2 x 9'10)

Ceiling light point. Radiator. UPVC double glazed window. Built in wardrobes.

#### BEDROOM TWO (9'10 x 9'10)

Ceiling light point. Radiator. UPVC double glazed window.