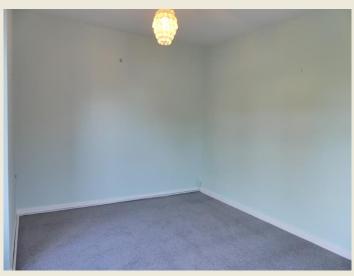

#### BEDROOM ONE (10'2 x 9'10)

Ceiling light point. Radiator. UPVC double glazed window. Built in wardrobes.

#### BEDROOM TWO (9'10 x 9'10)

Ceiling light point. Radiator. UPVC double glazed window.