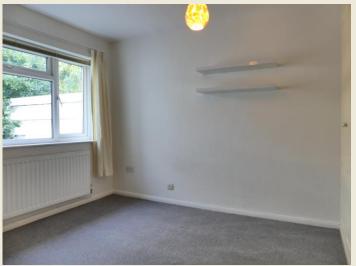

#### LIVING ROOM (13'9 x 11'6)

Well proportioned and enjoying an excellent degree of natural light. Ceiling light point. Radiator. UPVC double glazed window to the front elevation. TV aerial. Highly attractive modern fireplace with surround, hearth and coal effect gas fire.