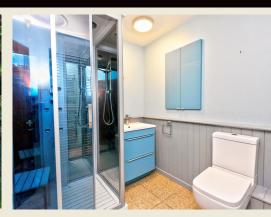

#### SHOWER ROOM

Fabulously presented with a high specification shower cubicle with water jets, Bluetooth connectivity and mains shower. Low level WC. Wash hand basin with mixer tap upon drawer unit. Ceiling light point. Attractive part panelled walls. Radiator. Ceiling light tube.