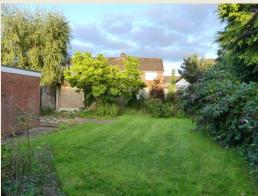

Good size rear garden with manageable lawn. Patio and cottage style borders.

UPVC double glazing and gas central heating.

#### **EXTERIOR**

Lawned front garden, pathway to the front covered entrance. Excellent size driveway providing ample off road parking leading to the single garage with up and over door. Superb rear garden of a good size featuring lawned garden with cottage style planted borders, pathway to a good size paved seating area.