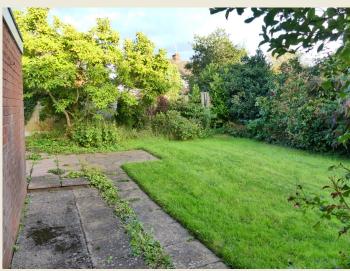

Good size rear garden with manageable lawn. Patio and cottage style borders.

UPVC double glazing and gas central heating.

#### **EXTERIOR**

Lawned front garden, pathway to the front covered entrance. Excellent size driveway providing ample off road parking leading to the single garage with up and over door. Superb rear garden of a good size featuring lawned garden with cottage style planted borders, pathway to a good size paved seating area.