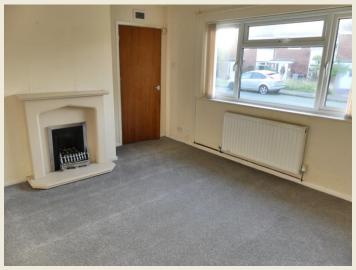

#### LIVING ROOM (13'9 x 11'6)

Well proportioned and enjoying an excellent degree of natural light. Ceiling light point. Radiator. UPVC double glazed window to the front elevation. TV aerial. Highly attractive modern fireplace with surround, hearth and coal effect gas fire.