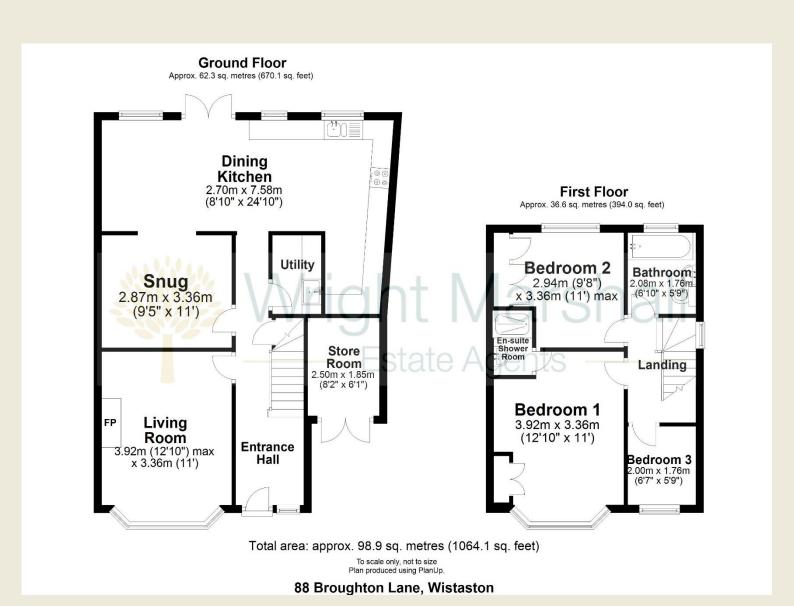

The well proportioned accommodation briefly comprises; Entrance Hall, Living Room with bay window & stove, Snug opening to the Kitchen Diner, Utility Room.

First Floor Landing, Master Bedroom One & Ensuite Shower Room, Bedroom Two, Bedroom Three, Bathroom. Attractive deep planted borders to the front. Side access to rear.

THE ACCOMMODATION:-

With approximate dimensions, comprises;

ENTRANCE HALL

LIVING ROOM

# KITCHEN DINER

FIRST FLOOR LANDING

BATHROOM

MASTER BEDROOM ONE

BEDROOM THREE

ENSUITE SHOWER ROOM

**BEDROOM TWO** 

**EXTERIOR** 