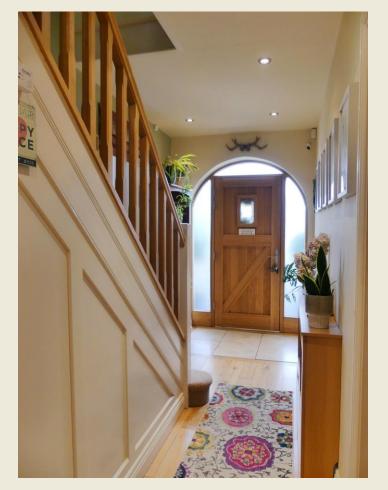

The well proportioned accommodation briefly comprises; Entrance Hall, Living Room with bay window & stove, Snug opening to the Kitchen Diner, Utility Room.

First Floor Landing, Master Bedroom One & Ensuite Shower Room, Bedroom Two, Bedroom Three, Bathroom. Attractive deep planted borders to the front. Side access to rear.

THE ACCOMMODATION:-

With approximate dimensions, comprises;

ENTRANCE HALL

LIVING ROOM