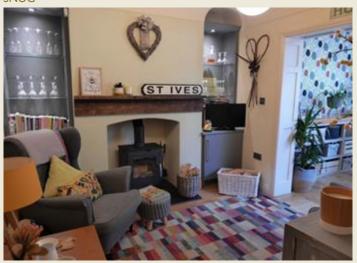

The well proportioned accommodation briefly comprises; Entrance Hall, Living Room with bay window & stove, Snug opening to the Kitchen Diner, Utility Room.

First Floor Landing, Master Bedroom One & Ensuite Shower Room, Bedroom Two, Bedroom Three, Bathroom. Attractive deep planted borders to the front. Side access to rear.