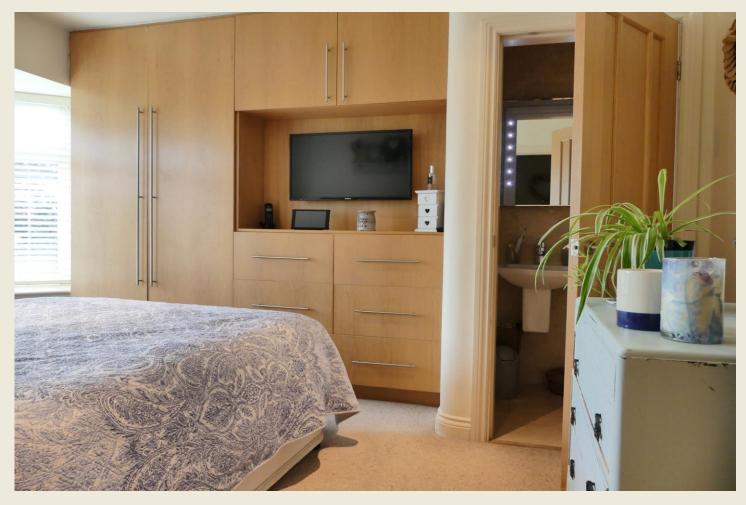

The well proportioned accommodation briefly comprises; Entrance Hall, Living Room with bay window & stove, Snug opening to the Kitchen Diner, Utility Room.

First Floor Landing, Master Bedroom One & Ensuite Shower Room, Bedroom Two, Bedroom Three, Bathroom. Attractive deep planted borders to the front. Side access to rear.

# KITCHEN DINER

FIRST FLOOR LANDING

BATHROOM

MASTER BEDROOM ONE

BEDROOM THREE

ENSUITE SHOWER ROOM

**BEDROOM TWO** 

**EXTERIOR** 