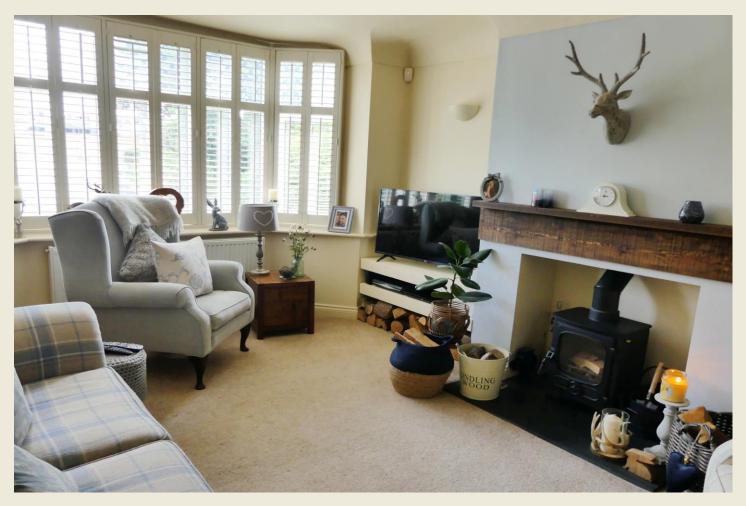

The well proportioned accommodation briefly comprises; Entrance Hall, Living Room with bay window & stove, Snug opening to the Kitchen Diner, Utility Room.

First Floor Landing, Master Bedroom One & Ensuite Shower Room, Bedroom Two, Bedroom Three, Bathroom. Attractive deep planted borders to the front. Side access to rear.