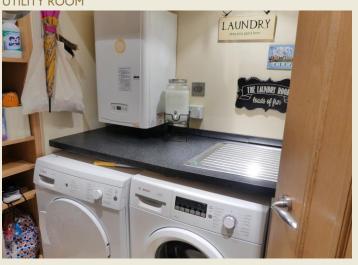

The well proportioned accommodation briefly comprises; Entrance Hall, Living Room with bay window & stove, Snug opening to the Kitchen Diner, Utility Room.

First Floor Landing, Master Bedroom One & Ensuite Shower Room, Bedroom Two, Bedroom Three, Bathroom. Attractive deep planted borders to the front. Side access to rear.