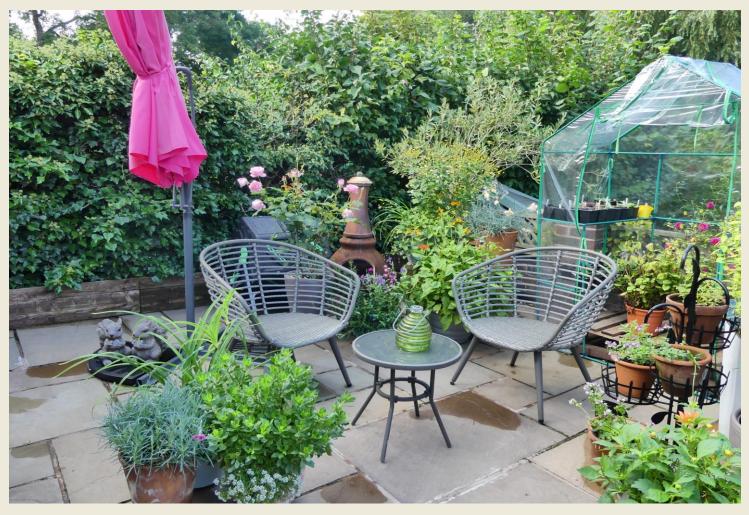

Outstanding large terraced rear garden with seating areas, space for shed/greenhouse, steps descending to additional terraces & lower lawned garden with well stocked flower beds, all adjoining Wistaston Brook to the rear and enjoying a wonderful degree of privacy.