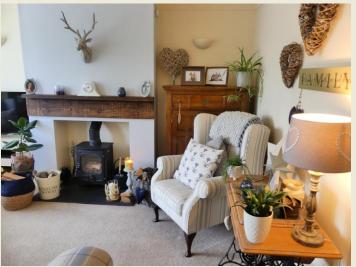

The well proportioned accommodation briefly comprises; Entrance Hall, Living Room with bay window & stove, Snug opening to the Kitchen Diner, Utility Room.

First Floor Landing, Master Bedroom One & Ensuite Shower Room, Bedroom Two, Bedroom Three, Bathroom. Attractive deep planted borders to the front. Side access to rear.

THE ACCOMMODATION:-

With approximate dimensions, comprises;

ENTRANCE HALL

LIVING ROOM