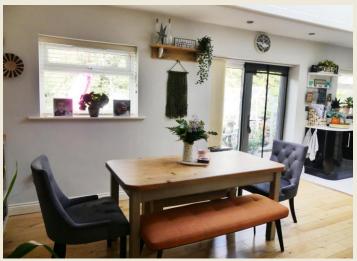

The well proportioned accommodation briefly comprises; Entrance Hall, Living Room with bay window & stove, Snug opening to the Kitchen Diner, Utility Room.

First Floor Landing, Master Bedroom One & Ensuite Shower Room, Bedroom Two, Bedroom Three, Bathroom. Attractive deep planted borders to the front. Side access to rear.

# KITCHEN DINER

FIRST FLOOR LANDING

BATHROOM

MASTER BEDROOM ONE

BEDROOM THREE

ENSUITE SHOWER ROOM

**BEDROOM TWO** 

**EXTERIOR** 