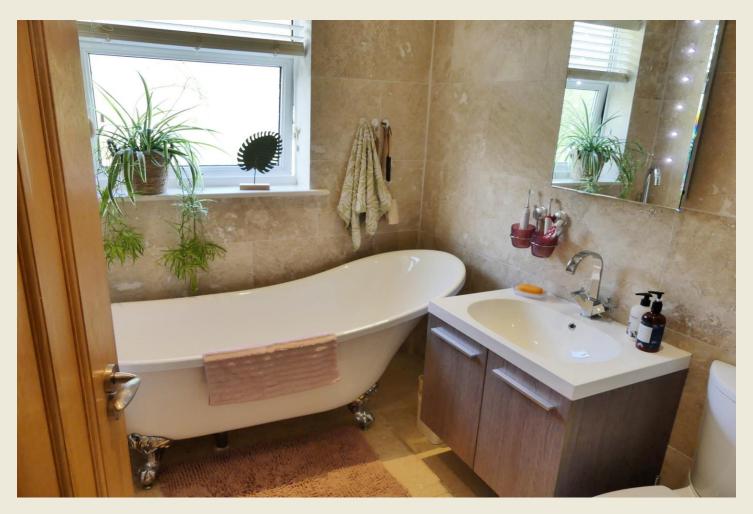

The well proportioned accommodation briefly comprises; Entrance Hall, Living Room with bay window & stove, Snug opening to the Kitchen Diner, Utility Room.

First Floor Landing, Master Bedroom One & Ensuite Shower Room, Bedroom Two, Bedroom Three, Bathroom. Attractive deep planted borders to the front. Side access to rear.

# KITCHEN DINER

FIRST FLOOR LANDING

BATHROOM

MASTER BEDROOM ONE

BEDROOM THREE

ENSUITE SHOWER ROOM

**BEDROOM TWO** 

**EXTERIOR** 