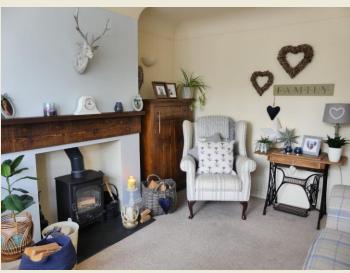

The well proportioned accommodation briefly comprises; Entrance Hall, Living Room with bay window & stove, Snug opening to the Kitchen Diner, Utility Room.

First Floor Landing, Master Bedroom One & Ensuite Shower Room, Bedroom Two, Bedroom Three, Bathroom. Attractive deep planted borders to the front. Side access to rear.

THE ACCOMMODATION:-

With approximate dimensions, comprises;

ENTRANCE HALL

LIVING ROOM