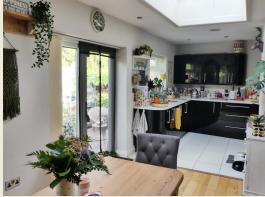

The well proportioned accommodation briefly comprises; Entrance Hall, Living Room with bay window & stove, Snug opening to the Kitchen Diner, Utility Room.

First Floor Landing, Master Bedroom One & Ensuite Shower Room, Bedroom Two, Bedroom Three, Bathroom. Attractive deep planted borders to the front. Side access to rear.

# KITCHEN DINER

FIRST FLOOR LANDING

BATHROOM

MASTER BEDROOM ONE

BEDROOM THREE

ENSUITE SHOWER ROOM

**BEDROOM TWO** 

**EXTERIOR** 