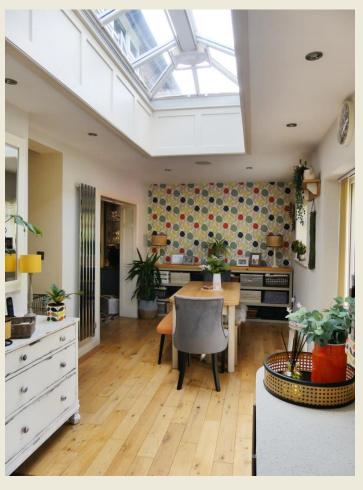

The well proportioned accommodation briefly comprises; Entrance Hall, Living Room with bay window & stove, Snug opening to the Kitchen Diner, Utility Room.

First Floor Landing, Master Bedroom One & Ensuite Shower Room, Bedroom Two, Bedroom Three, Bathroom. Attractive deep planted borders to the front. Side access to rear.

# KITCHEN DINER

FIRST FLOOR LANDING

BATHROOM

MASTER BEDROOM ONE

BEDROOM THREE

ENSUITE SHOWER ROOM

**BEDROOM TWO** 

**EXTERIOR** 