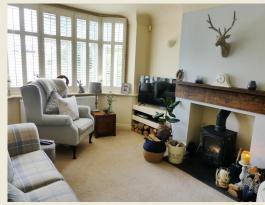

The well proportioned accommodation briefly comprises; Entrance Hall, Living Room with bay window & stove, Snug opening to the Kitchen Diner, Utility Room.

First Floor Landing, Master Bedroom One & Ensuite Shower Room, Bedroom Two, Bedroom Three, Bathroom. Attractive deep planted borders to the front. Side access to rear.

THE ACCOMMODATION:-

With approximate dimensions, comprises;

ENTRANCE HALL

LIVING ROOM