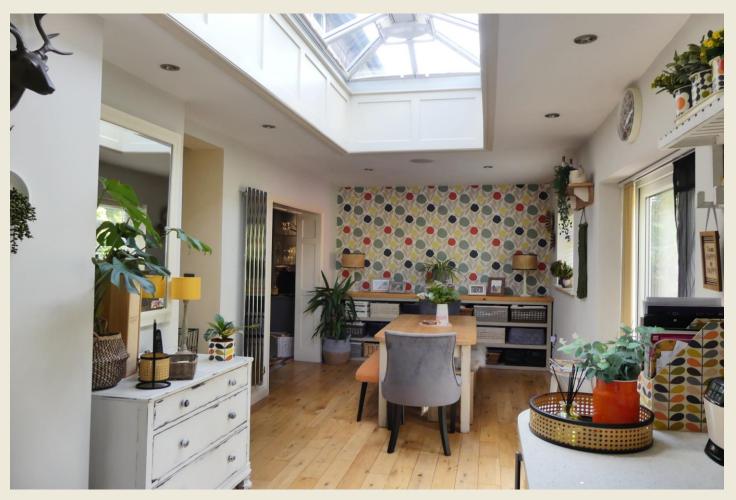

The well proportioned accommodation briefly comprises; Entrance Hall, Living Room with bay window & stove, Snug opening to the Kitchen Diner, Utility Room.

First Floor Landing, Master Bedroom One & Ensuite Shower Room, Bedroom Two, Bedroom Three, Bathroom. Attractive deep planted borders to the front. Side access to rear.

# KITCHEN DINER

FIRST FLOOR LANDING

BATHROOM

MASTER BEDROOM ONE

BEDROOM THREE

ENSUITE SHOWER ROOM

**BEDROOM TWO** 

**EXTERIOR** 