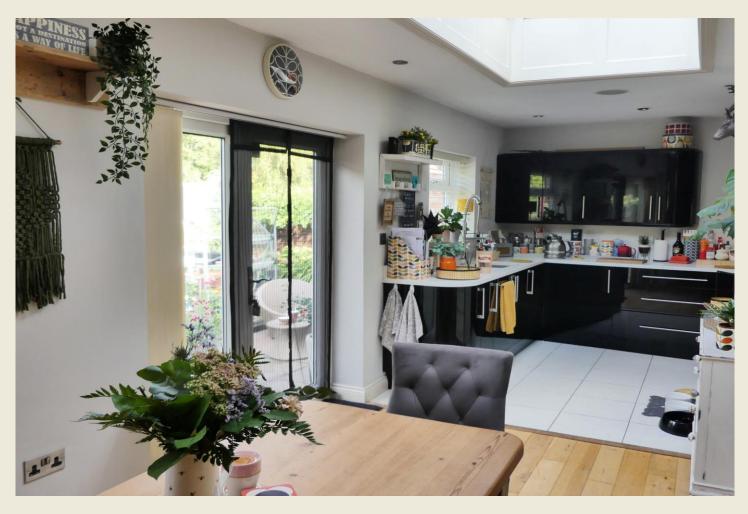

The well proportioned accommodation briefly comprises; Entrance Hall, Living Room with bay window & stove, Snug opening to the Kitchen Diner, Utility Room.

First Floor Landing, Master Bedroom One & Ensuite Shower Room, Bedroom Two, Bedroom Three, Bathroom. Attractive deep planted borders to the front. Side access to rear.

# KITCHEN DINER

FIRST FLOOR LANDING

BATHROOM

MASTER BEDROOM ONE

BEDROOM THREE

ENSUITE SHOWER ROOM

**BEDROOM TWO** 

**EXTERIOR** 