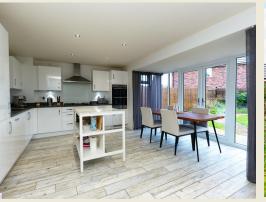

The magnificent property briefly comprises; Entrance Hall, Stunning open plan high specification Kitchen Dining Family Room, Utility Room, Separate WC. First Floor Landing, generous Master Bedroom One with built in wardrobes & Ensuite Shower Room, Bedroom Two with built in wardrobes, Bedroom Three with built in wardrobes, Bedroom Four also with built in wardrobes, Family Bath & Shower Room. Integral single garage & Tarmacadam driveway with lawned garden to side & pathway with gate to the excellent wonderfully landscaped rear garden with generous lawn, patio, decked seating area & a wealth of richly stocked borders featuring specimen plants. UPVC D.H & Gas C.H.

# ENTRANCE HALL

LIVING ROOM (17'9 x 10'6)

UTILITY ROOM (7'3 x 6'3)

OPEN PLAN KITCHEN DINING FAMILY ROOM (19'9  $\times$  11'6)