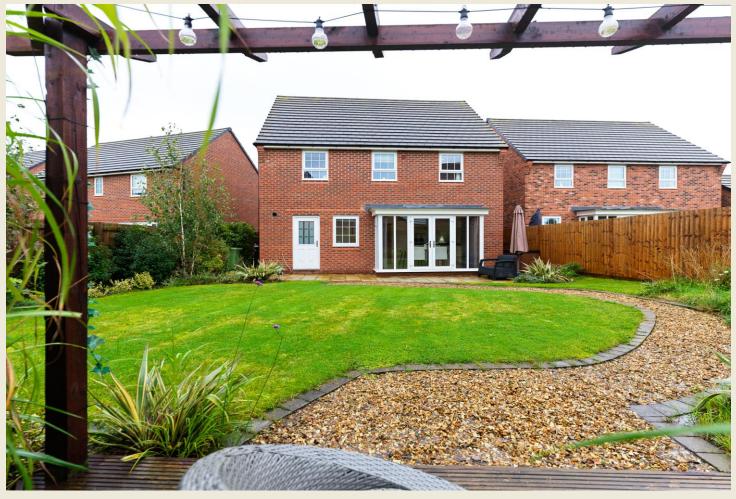

The magnificent property briefly comprises; Entrance Hall, Stunning open plan high specification Kitchen Dining Family Room, Utility Room, Separate WC. First Floor Landing, generous Master Bedroom One with built in wardrobes & Ensuite Shower Room, Bedroom Two with built in wardrobes, Bedroom Three with built in wardrobes, Bedroom Four also with built in wardrobes, Family Bath & Shower Room. Integral single garage & Tarmacadam driveway with lawned garden to side & pathway with gate to the excellent wonderfully landscaped rear garden with generous lawn, patio, decked seating area & a wealth of richly stocked borders featuring specimen plants. UPVC D.H & Gas C.H.

#### **EXTERIOR**

Lawned front garden & tarmacadam driveway. Side pathway & gate to the generous fully landscaped rear garden with seating areas & richly planted borders.