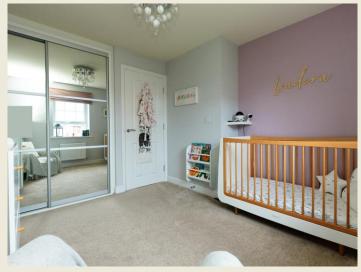

# FIRST FLOOR LANDING

MASTER BEDROOM ONE (15'5 x 11'10)

# ENSUITE SHOWER ROOM

BEDROOM TWO (12'10 x 9'2)

FAMILY BATH & SHOWER ROOM (9'6 x 6'3)

BEDROOM THREE (11'10 x 8'10)

BEDROOM FOUR (10'3 max x 9'6)