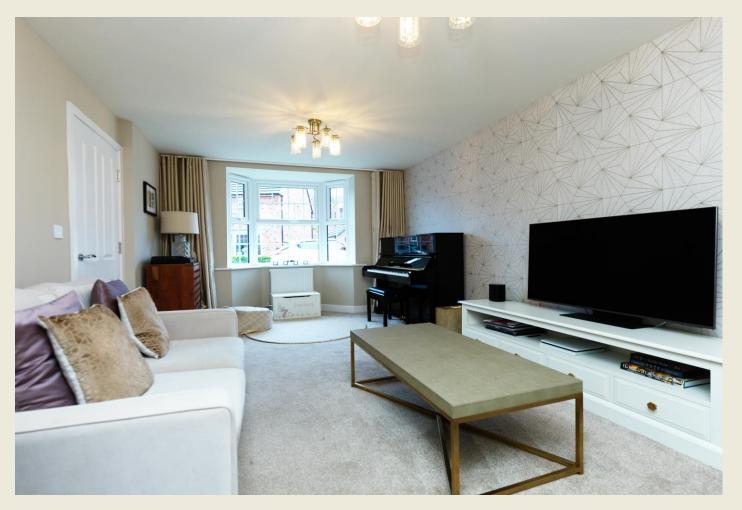

# ENTRANCE HALL

LIVING ROOM (17'9 x 10'6)

UTILITY ROOM (7'3 x 6'3)

OPEN PLAN KITCHEN DINING FAMILY ROOM (19'9  $\times$  11'6)