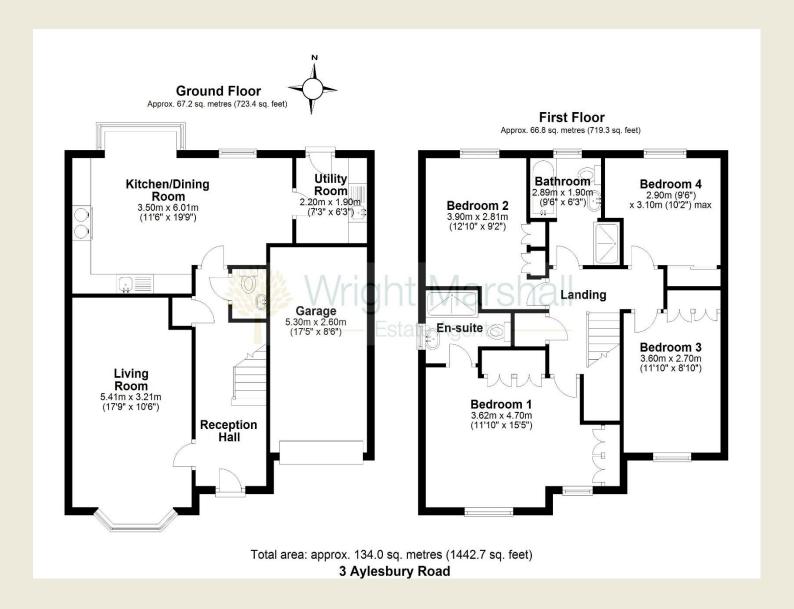

The magnificent property briefly comprises; Entrance Hall, Stunning open plan high specification Kitchen Dining Family Room, Utility Room, Separate WC. First Floor Landing, generous Master Bedroom One with built in wardrobes & Ensuite Shower Room, Bedroom Two with built in wardrobes, Bedroom Three with built in wardrobes, Bedroom Four also with built in wardrobes, Family Bath & Shower Room. Integral single garage & Tarmacadam driveway with lawned garden to side & pathway with gate to the excellent wonderfully landscaped rear garden with generous lawn, patio, decked seating area & a wealth of richly stocked borders featuring specimen plants. UPVC D.H & Gas C.H.

## THE ACCOMMODATION:-

With approximate dimensions, comprises;

# ENTRANCE HALL

LIVING ROOM (17'9 x 10'6)

UTILITY ROOM (7'3 x 6'3)

OPEN PLAN KITCHEN DINING FAMILY ROOM (19'9  $\times$  11'6)

# FIRST FLOOR LANDING

MASTER BEDROOM ONE (15'5 x 11'10)

# ENSUITE SHOWER ROOM

BEDROOM TWO (12'10 x 9'2)

FAMILY BATH & SHOWER ROOM (9'6 x 6'3)

BEDROOM THREE (11'10 x 8'10)

BEDROOM FOUR (10'3 max x 9'6)

### INTEGRAL SINGLE GARAGE (17'5 x 8'6)

Up & over door.