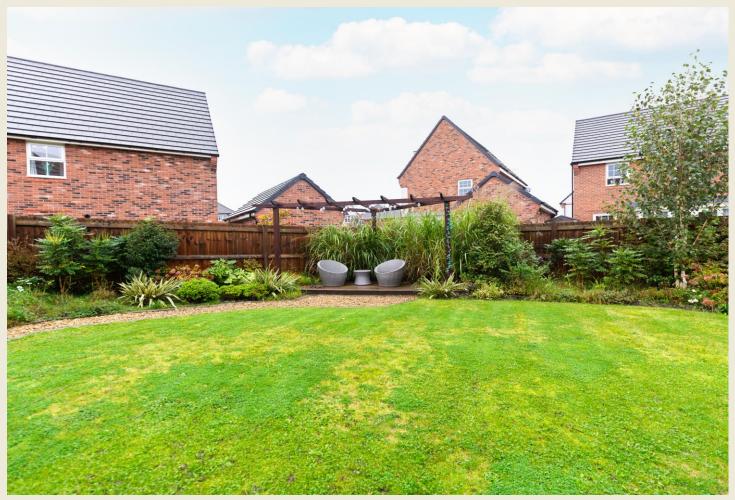

The magnificent property briefly comprises; Entrance Hall, Stunning open plan high specification Kitchen Dining Family Room, Utility Room, Separate WC. First Floor Landing, generous Master Bedroom One with built in wardrobes & Ensuite Shower Room, Bedroom Two with built in wardrobes, Bedroom Three with built in wardrobes, Bedroom Four also with built in wardrobes, Family Bath & Shower Room. Integral single garage & Tarmacadam driveway with lawned garden to side & pathway with gate to the excellent wonderfully landscaped rear garden with generous lawn, patio, decked seating area & a wealth of richly stocked borders featuring specimen plants. UPVC D.H & Gas C.H.

#### **EXTERIOR**

Lawned front garden & tarmacadam driveway. Side pathway & gate to the generous fully landscaped rear garden with seating areas & richly planted borders.