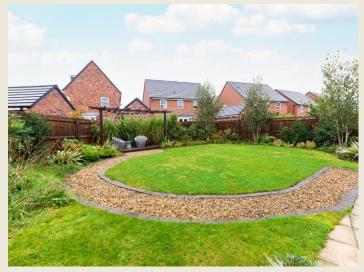

The magnificent property briefly comprises; Entrance Hall, Stunning open plan high specification Kitchen Dining Family Room, Utility Room, Separate WC. First Floor Landing, generous Master Bedroom One with built in wardrobes & Ensuite Shower Room, Bedroom Two with built in wardrobes, Bedroom Three with built in wardrobes, Bedroom Four also with built in wardrobes, Family Bath & Shower Room. Integral single garage & Tarmacadam driveway with lawned garden to side & pathway with gate to the excellent wonderfully landscaped rear garden with generous lawn, patio, decked seating area & a wealth of richly stocked borders featuring specimen plants. UPVC D.H & Gas C.H.

#### **EXTERIOR**

Lawned front garden & tarmacadam driveway. Side pathway & gate to the generous fully landscaped rear garden with seating areas & richly planted borders.