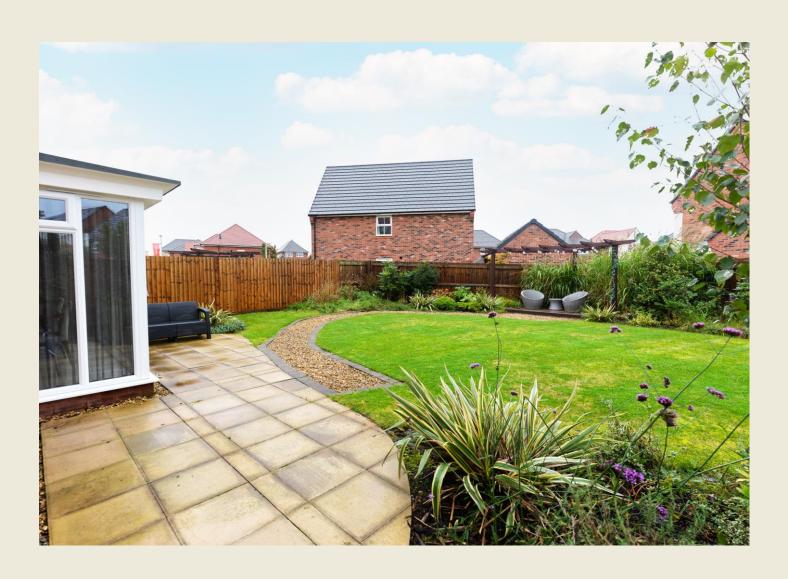

The magnificent property briefly comprises; Entrance Hall, Stunning open plan high specification Kitchen Dining Family Room, Utility Room, Separate WC. First Floor Landing, generous Master Bedroom One with built in wardrobes & Ensuite Shower Room, Bedroom Two with built in wardrobes, Bedroom Three with built in wardrobes, Bedroom Four also with built in wardrobes, Family Bath & Shower Room. Integral single garage & Tarmacadam driveway with lawned garden to side & pathway with gate to the excellent wonderfully landscaped rear garden with generous lawn, patio, decked seating area & a wealth of richly stocked borders featuring specimen plants. UPVC D.H & Gas C.H.

#### **EXTERIOR**

Lawned front garden & tarmacadam driveway. Side pathway & gate to the generous fully landscaped rear garden with seating areas & richly planted borders.