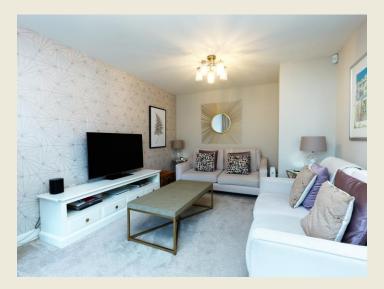

# ENTRANCE HALL

LIVING ROOM (17'9 x 10'6)

UTILITY ROOM (7'3 x 6'3)

OPEN PLAN KITCHEN DINING FAMILY ROOM (19'9  $\times$  11'6)