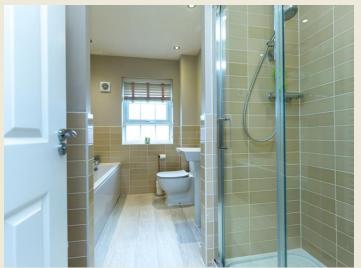

# ENSUITE SHOWER ROOM

BEDROOM TWO (12'10 x 9'2)

FAMILY BATH & SHOWER ROOM (9'6 x 6'3)

BEDROOM THREE (11'10 x 8'10)

BEDROOM FOUR (10'3 max x 9'6)