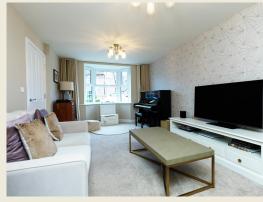

# ENTRANCE HALL

LIVING ROOM (17'9 x 10'6)

UTILITY ROOM (7'3 x 6'3)

OPEN PLAN KITCHEN DINING FAMILY ROOM (19'9  $\times$  11'6)