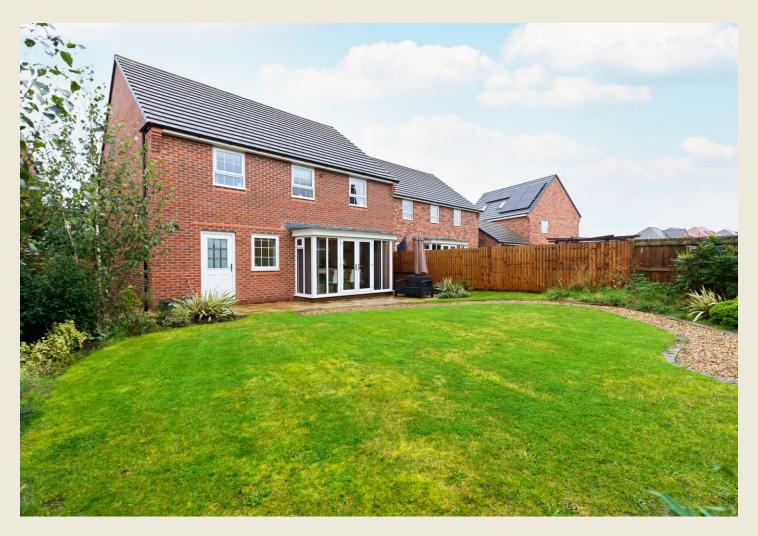

The magnificent property briefly comprises; Entrance Hall, Stunning open plan high specification Kitchen Dining Family Room, Utility Room, Separate WC. First Floor Landing, generous Master Bedroom One with built in wardrobes & Ensuite Shower Room, Bedroom Two with built in wardrobes, Bedroom Three with built in wardrobes, Bedroom Four also with built in wardrobes, Family Bath & Shower Room. Integral single garage & Tarmacadam driveway with lawned garden to side & pathway with gate to the excellent wonderfully landscaped rear garden with generous lawn, patio, decked seating area & a wealth of richly stocked borders featuring specimen plants. UPVC D.H & Gas C.H.

#### **EXTERIOR**

Lawned front garden & tarmacadam driveway. Side pathway & gate to the generous fully landscaped rear garden with seating areas & richly planted borders.