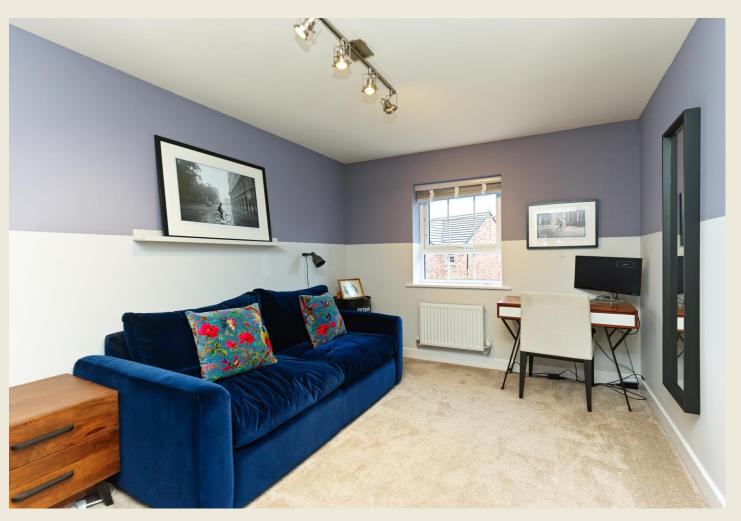

# ENTRANCE HALL

LIVING ROOM (17'9 x 10'6)

UTILITY ROOM (7'3 x 6'3)

OPEN PLAN KITCHEN DINING FAMILY ROOM (19'9  $\times$  11'6)