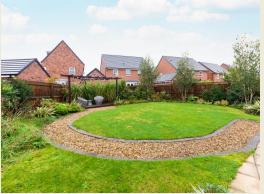

The magnificent property briefly comprises; Entrance Hall, Stunning open plan high specification Kitchen Dining Family Room, Utility Room, Separate WC. First Floor Landing, generous Master Bedroom One with built in wardrobes & Ensuite Shower Room, Bedroom Two with built in wardrobes, Bedroom Three with built in wardrobes, Bedroom Four also with built in wardrobes, Family Bath & Shower Room. Integral single garage & Tarmacadam driveway with lawned garden to side & pathway with gate to the excellent wonderfully landscaped rear garden with generous lawn, patio, decked seating area & a wealth of richly stocked borders featuring specimen plants. UPVC D.H & Gas C.H.

#### **EXTERIOR**

Lawned front garden & tarmacadam driveway. Side pathway & gate to the generous fully landscaped rear garden with seating areas & richly planted borders.