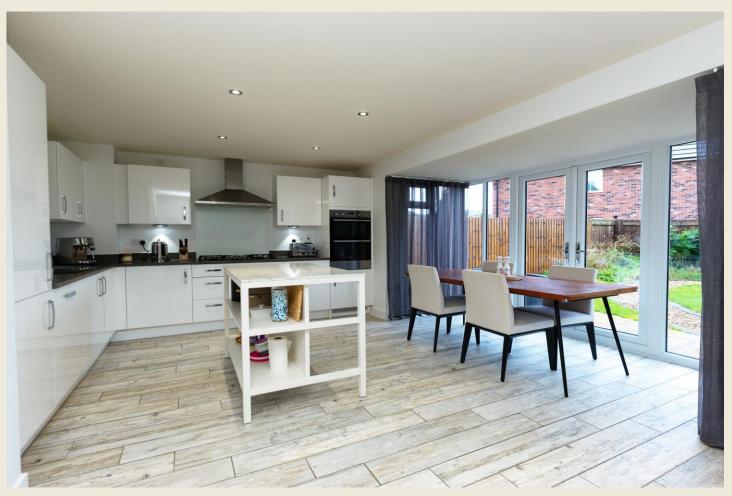

# ENTRANCE HALL

LIVING ROOM (17'9 x 10'6)

UTILITY ROOM (7'3 x 6'3)

OPEN PLAN KITCHEN DINING FAMILY ROOM (19'9  $\times$  11'6)