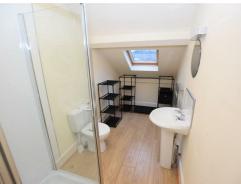

- Second floor studio flat
- Three piece shower room in white
- Utility room with washing machine and ironing facilities
- UPVC double glazing
- Unfortunately, no housing benefit claimants can be considered for this property due to a restriction in the landlord's mortgage term/insurance

#### **Main Description:**

\*\*\*THE RENT INCLUDES ALL BILLS - GAS, ELECTRIC, WATER AND COUNCIL TAX. \*\*\*

Second floor studio flat with open plan lounge/bedroom, three piece shower room in white, communal kitchen with cooker and fridge freezer, utility room with washing machine and ironing facilities.