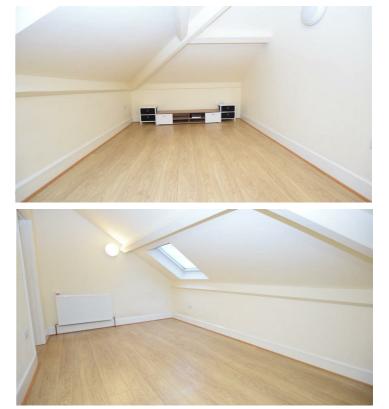

- Second floor studio flat
- Three piece shower room in white
- Utility room with washing machine and ironing facilities
- UPVC double glazing
- Unfortunately, no housing benefit claimants can be considered for this property due to a restriction in the landlord's mortgage term/insurance

#### **Main Description:**

\*\*\*THE RENT INCLUDES ALL BILLS - GAS, ELECTRIC, WATER AND COUNCIL TAX. \*\*\*

Second floor studio flat with open plan lounge/bedroom, three piece shower room in white, communal kitchen with cooker and fridge freezer, utility room with washing machine and ironing facilities.