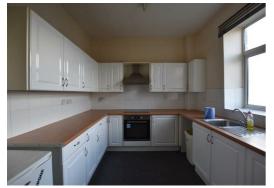

You enter into a small vestibule which leads into the living room where there is access to the cellar. Going towards the rear of the property you walk into the dining kitchen which comprises matching white base and wall units providing ample storage and worktop space.