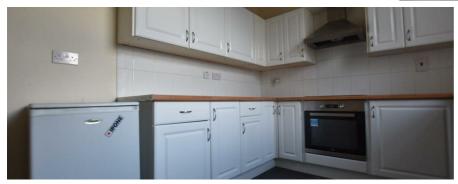

You enter into a small vestibule which leads into the living room where there is access to the cellar. Going towards the rear of the property you walk into the dining kitchen which comprises matching white base and wall units providing ample storage and worktop space.