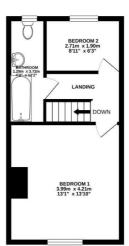

## 2 BEDROOM House - Terraced

BASEMENT 14.2 sq.m. (153 sq.ft.) approx.

GROUND FLOOR 30.9 sq.m. (333 sq.ft.) approx

1ST FLOOR 31.0 sq.m. (334 sq.ft.) approx

TOTAL FLOOR AREA: 76.1 sq.m. (819 sq.ft.) approx.

Heading upstairs to the right is a spacious double bedroom. Going round to the left there is a single bedroom and three piece bathroom.

The property benefits from gas central heating.