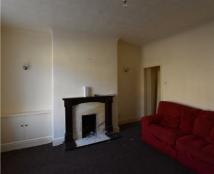

You enter into a small vestibule which leads into the living room where there is access to the cellar. Going towards the rear of the property you walk into the dining kitchen which comprises matching white base and wall units providing ample storage and worktop space.