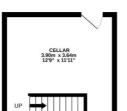

## 2 BEDROOM House - Terraced

BASEMENT 14.2 sq.m. (153 sq.ft.) approx.

GROUND FLOOR 30.9 sq.m. (333 sq.ft.) approx

1ST FLOOR 31.0 sq.m. (334 sq.ft.) approx

TOTAL FLOOR AREA: 76.1 sq.m. (819 sq.ft.) approx.

You enter into a small vestibule which leads into the living room where there is access to the cellar. Going towards the rear of the property you walk into the dining kitchen which comprises matching white base and wall units providing ample storage and worktop space.