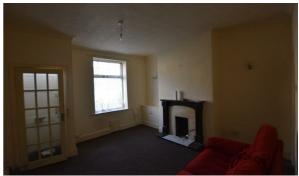

You enter into a small vestibule which leads into the living room where there is access to the cellar. Going towards the rear of the property you walk into the dining kitchen which comprises matching white base and wall units providing ample storage and worktop space.