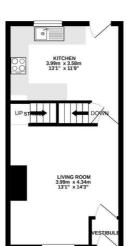

## 2 BEDROOM House - Terraced

BASEMENT 14.2 sq.m. (153 sq.ft.) approx.

GROUND FLOOR 30.9 sq.m. (333 sq.ft.) approx

1ST FLOOR 31.0 sq.m. (334 sq.ft.) approx

TOTAL FLOOR AREA: 76.1 sq.m. (819 sq.ft.) approx.

You enter into a small vestibule which leads into the living room where there is access to the cellar. Going towards the rear of the property you walk into the dining kitchen which comprises matching white base and wall units providing ample storage and worktop space.