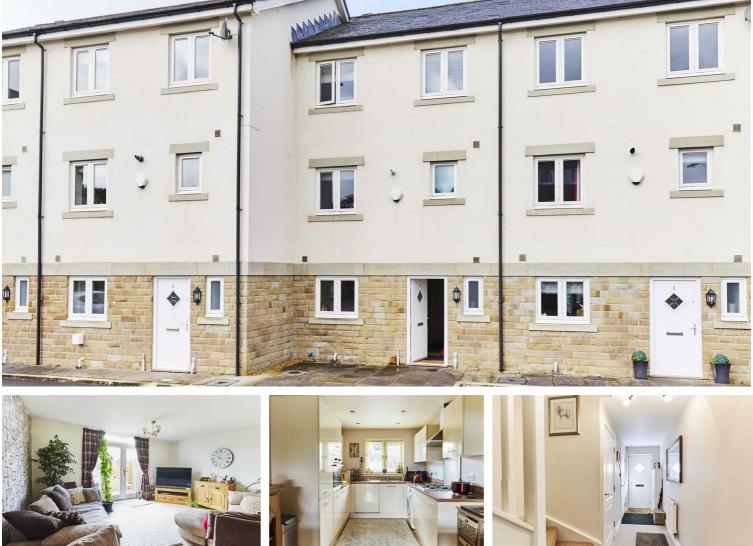

## £195,000

Quaker Rise enjoys the best of both worlds with modern style living and magnificent, long distance countryside views of Pendle Hill, Fence and Reedley. This five bedroomed, five year old property is situated alongside the canal providing waterside peace and tranquility. It is just five minutes walk to local amenities including Pendle Primary Academy, with Burnley and Colne only a short drive away for retail therapy.

#### **Key Features:**

- Three storey town house
- Immaculately presented
- Sleek kitchen with appliances
- Shower room & bathroom
- GFCH & DG

- Magnificent long distance views
- Open plan kitchen, dining & lounge
- 4 Bedrooms
- Ample private parking
- Canal side garden