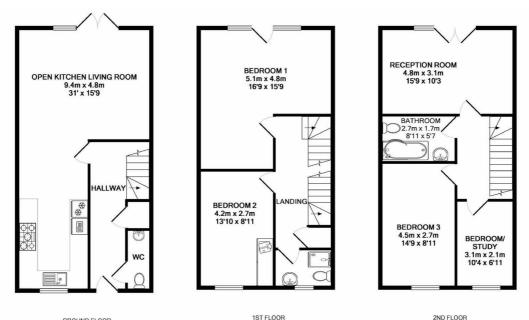

### 4 BEDROOM House - Terraced

GROUND FLOOR APPROX. FLOOR AREA 45.4 SQ.M. (489 SQ.FT.)

1ST FLOOR APPROX. FLOOR AREA 44.9 SQ.M. (483 SQ.FT.) 2ND FLOOR APPROX. FLOOR AREA 44.9 SQ.M. (483 SQ.FT.) TOTAL APPROX. FLOOR AREA 135.2 SQ.M. (1455 SQ.FT.) The made to ensure the accuracy of the floor plan contained here, we, rooms and any other items are approximate and no responsibility is taken s-statement. This plan is for illustrative purposes only and should be use haser. The services, systems and appliances shown have not been tested an as to their operability or efficiency can be given Made with Metropix ©2019 for any error such by any and no g