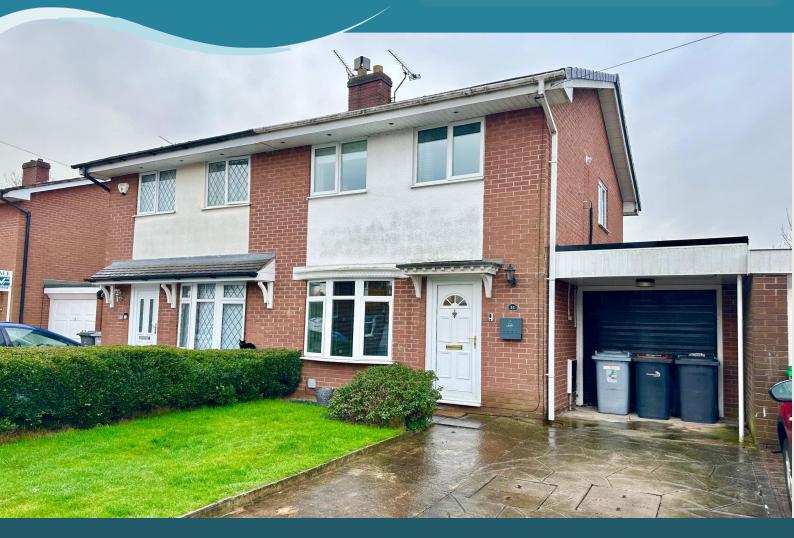

# Wright Marshall Estate Agents

31 WESSEX CLOSE | SHAVINGTON | NANTWICH | CHESHIRE | CW2 5HX | OIRO £200,000

An excellent & deceptively spacious Three bedroom semi detached house nestled in a pleasant cul de sac position within the popular locality of Shavington close to a small playground and in easy reach of a Co-Op store and bus stops, schools etc.

Boasting highly comfortable interiors & featuring a low maintenance rear garden, there is also a tandem driveway for two vehicles plus an integral single garage.

The accommodation briefly comprises; Living Room with attractive fireplace & stairs rising to the first floor, Kitchen Diner, Garden Room. First Floor Landing, Bedroom One, Bedroom Two, Bedroom Three & Shower Room.

UPVC Double Glazing throughout & gas central heating (Hive system recently fitted). Lawned front garden with dividing hedge & rear garden benefitting not being directly overlooked to the rear.

Potential for owner occupiers and also perhaps buy to let investors.

#### **EXTERIOR**

Lawned front garden with hedge, paved pathway & tandem length driveway providing off road parking for two vehicles.

Excellent low maintenance rear garden with paved patio / seating area with additional monochrome coloured chippings.

## INTEGRAL SINGLE GARAGE (18'8 x 7'7')

Up & over door, power & light. Door to Garden Room.

**EPC RATING: C** 