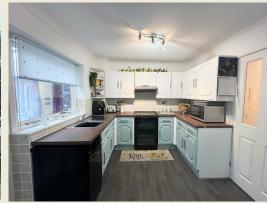

Boasting highly comfortable interiors & featuring a low maintenance rear garden, there is also a tandem driveway for two vehicles plus an integral single garage.

The accommodation briefly comprises; Living Room with attractive fireplace & stairs rising to the first floor, Kitchen Diner, Garden Room. First Floor Landing, Bedroom One, Bedroom Two, Bedroom Three & Shower Room.

THE ACCOMMODATION:-

With approximate dimensions, comprises;

LIVING ROOM (15'1 x 14'9)

KITCHEN DINER (14'9 x 8'10)

GARDEN ROOM (22'0 x 4'7)

FIRST FLOOR LANDING

BEDROOM THREE (10'10  $\max \times$  6'3) (Currently used as a Dressing Room).