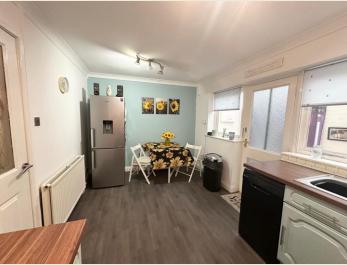

THE ACCOMMODATION:-

With approximate dimensions, comprises;

LIVING ROOM (15'1 x 14'9)

KITCHEN DINER (14'9 x 8'10)

GARDEN ROOM (22'0 x 4'7)

FIRST FLOOR LANDING

BEDROOM THREE (10'10  $\max \times$  6'3) (Currently used as a Dressing Room).