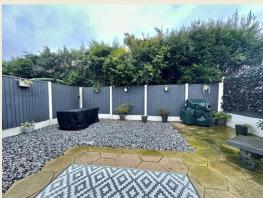

#### **EXTERIOR**

Lawned front garden with hedge, paved pathway & tandem length driveway providing off road parking for two vehicles.

Excellent low maintenance rear garden with paved patio / seating area with additional monochrome coloured chippings.

Grey coloured fencing to boundaries. The rear garden has the benefit of not being directly overlooked to the rear.