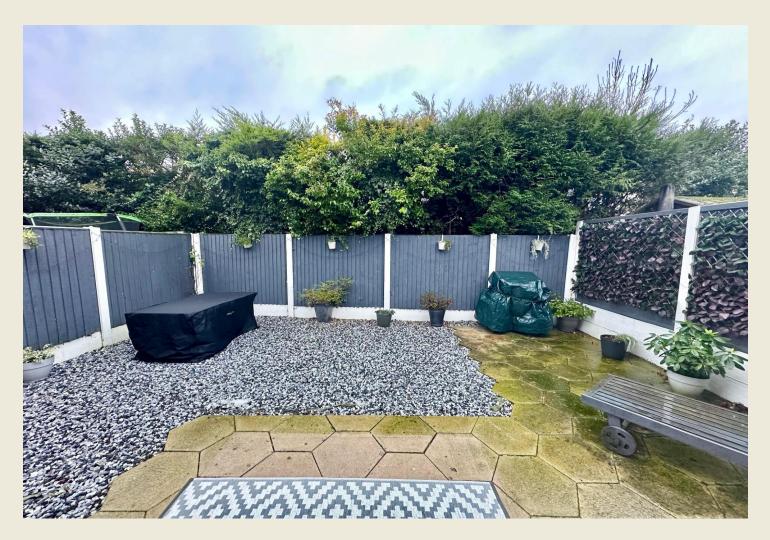

#### **EXTERIOR**

Lawned front garden with hedge, paved pathway & tandem length driveway providing off road parking for two vehicles.

Excellent low maintenance rear garden with paved patio / seating area with additional monochrome coloured chippings.

Grey coloured fencing to boundaries. The rear garden has the benefit of not being directly overlooked to the rear.