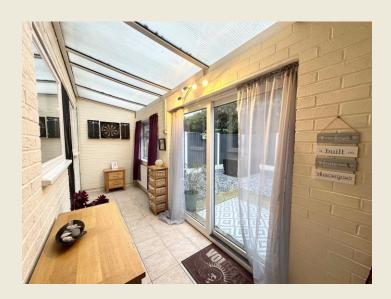

Boasting highly comfortable interiors & featuring a low maintenance rear garden, there is also a tandem driveway for two vehicles plus an integral single garage.

The accommodation briefly comprises; Living Room with attractive fireplace & stairs rising to the first floor, Kitchen Diner, Garden Room. First Floor Landing, Bedroom One, Bedroom Two, Bedroom Three & Shower Room.

THE ACCOMMODATION:-

With approximate dimensions, comprises;

LIVING ROOM (15'1 x 14'9)

KITCHEN DINER (14'9 x 8'10)

GARDEN ROOM (22'0 x 4'7)

FIRST FLOOR LANDING

BEDROOM THREE (10'10  $\max \times$  6'3) (Currently used as a Dressing Room).