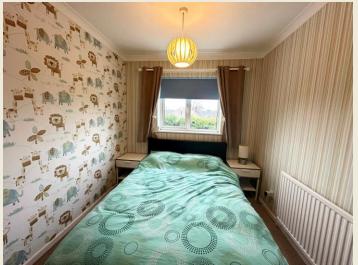

THE ACCOMMODATION:-

With approximate dimensions, comprises;

LIVING ROOM (15'1 x 14'9)

KITCHEN DINER (14'9 x 8'10)

GARDEN ROOM (22'0 x 4'7)

FIRST FLOOR LANDING

BEDROOM THREE (10'10  $\max \times$  6'3) (Currently used as a Dressing Room).