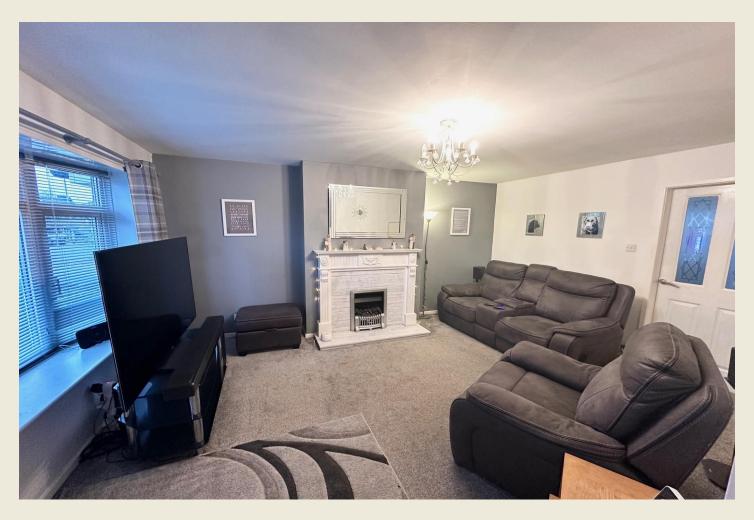

THE ACCOMMODATION:-

With approximate dimensions, comprises;

LIVING ROOM (15'1 x 14'9)

KITCHEN DINER (14'9 x 8'10)

GARDEN ROOM (22'0 x 4'7)

FIRST FLOOR LANDING

BEDROOM THREE (10'10  $\max \times$  6'3) (Currently used as a Dressing Room).