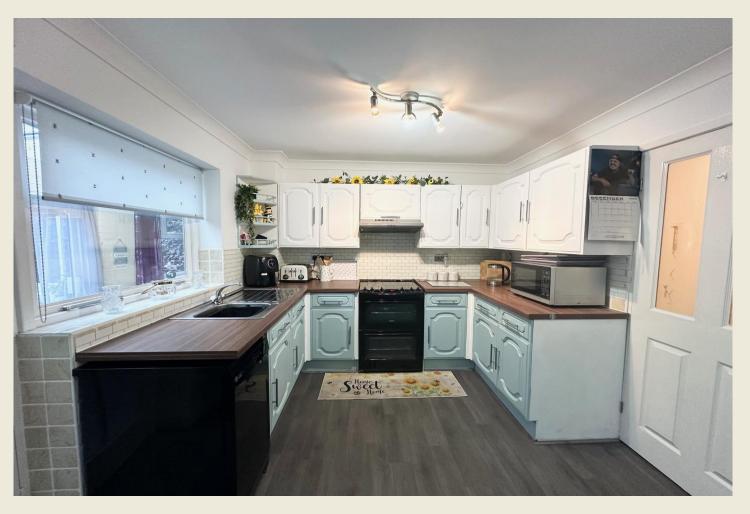

THE ACCOMMODATION:-

With approximate dimensions, comprises;

LIVING ROOM (15'1 x 14'9)

KITCHEN DINER (14'9 x 8'10)

GARDEN ROOM (22'0 x 4'7)

FIRST FLOOR LANDING

BEDROOM THREE (10'10  $\max \times$  6'3) (Currently used as a Dressing Room).