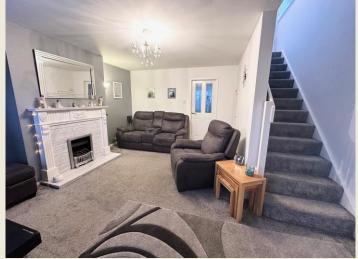

Boasting highly comfortable interiors & featuring a low maintenance rear garden, there is also a tandem driveway for two vehicles plus an integral single garage.

The accommodation briefly comprises; Living Room with attractive fireplace & stairs rising to the first floor, Kitchen Diner, Garden Room. First Floor Landing, Bedroom One, Bedroom Two, Bedroom Three & Shower Room.

THE ACCOMMODATION:-

With approximate dimensions, comprises;

LIVING ROOM (15'1 x 14'9)

KITCHEN DINER (14'9 x 8'10)

GARDEN ROOM (22'0 x 4'7)

FIRST FLOOR LANDING

BEDROOM THREE (10'10  $\max \times$  6'3) (Currently used as a Dressing Room).