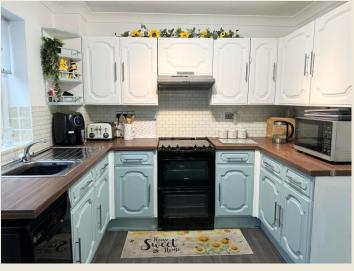

THE ACCOMMODATION:-

With approximate dimensions, comprises;

LIVING ROOM (15'1 x 14'9)

KITCHEN DINER (14'9 x 8'10)

GARDEN ROOM (22'0 x 4'7)

FIRST FLOOR LANDING

BEDROOM THREE (10'10  $\max \times$  6'3) (Currently used as a Dressing Room).