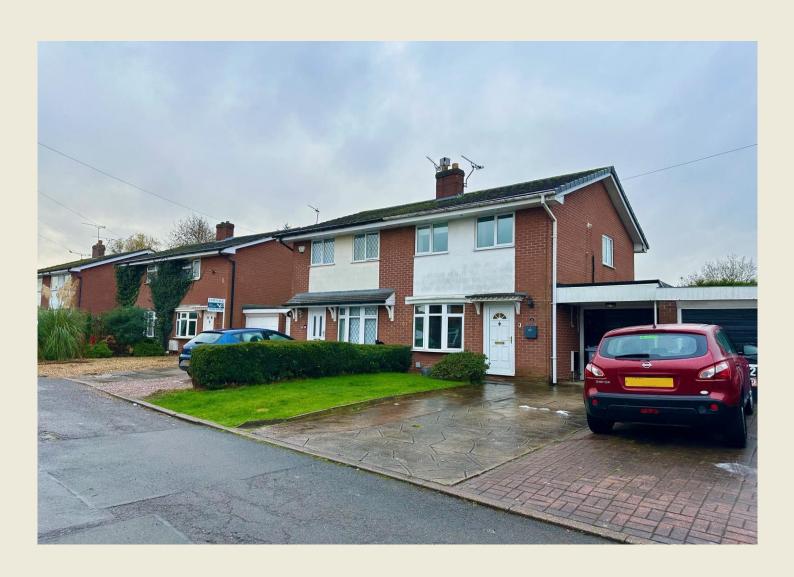

# Wright Marshall Estate Agents

31 WESSEX CLOSE | SHAVINGTON | NANTWICH | CHESHIRE | CW2 5HX | OIRO £200,000

An excellent & deceptively spacious Three bedroom semi detached house nestled in a pleasant cul de sac position within the popular locality of Shavington close to a small playground and in easy reach of a Co-Op store and bus stops, schools etc.

Boasting highly comfortable interiors & featuring a low maintenance rear garden, there is also a tandem driveway for two vehicles plus an integral single garage.

The accommodation briefly comprises; Living Room with attractive fireplace & stairs rising to the first floor, Kitchen Diner, Garden Room. First Floor Landing, Bedroom One, Bedroom Two, Bedroom Three & Shower Room.

UPVC Double Glazing throughout & gas central heating (Hive system recently fitted). Lawned front garden with dividing hedge & rear garden benefitting not being directly overlooked to the rear.

Potential for owner occupiers and also perhaps buy to let investors.

#### **EXTERIOR**

Lawned front garden with hedge, paved pathway & tandem length driveway providing off road parking for two vehicles.

Excellent low maintenance rear garden with paved patio / seating area with additional monochrome coloured chippings.