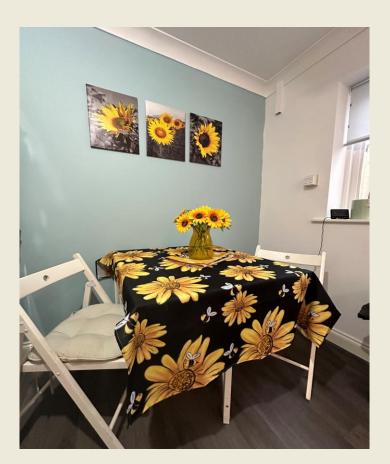

THE ACCOMMODATION:-

With approximate dimensions, comprises;

LIVING ROOM (15'1 x 14'9)

KITCHEN DINER (14'9 x 8'10)

GARDEN ROOM (22'0 x 4'7)

FIRST FLOOR LANDING

BEDROOM THREE (10'10  $\max \times$  6'3) (Currently used as a Dressing Room).