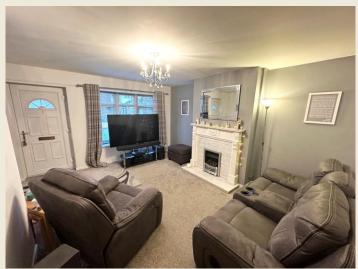

Boasting highly comfortable interiors & featuring a low maintenance rear garden, there is also a tandem driveway for two vehicles plus an integral single garage.

The accommodation briefly comprises; Living Room with attractive fireplace & stairs rising to the first floor, Kitchen Diner, Garden Room. First Floor Landing, Bedroom One, Bedroom Two, Bedroom Three & Shower Room.

THE ACCOMMODATION:-

With approximate dimensions, comprises;

LIVING ROOM (15'1 x 14'9)

KITCHEN DINER (14'9 x 8'10)

GARDEN ROOM (22'0 x 4'7)

FIRST FLOOR LANDING

BEDROOM THREE (10'10  $\max \times$  6'3) (Currently used as a Dressing Room).