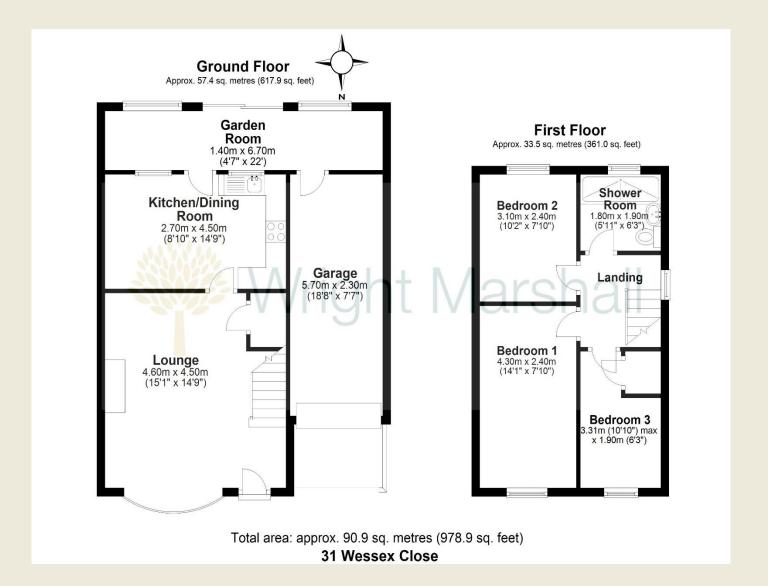

THE ACCOMMODATION:-

With approximate dimensions, comprises;

LIVING ROOM (15'1 x 14'9)

KITCHEN DINER (14'9 x 8'10)

GARDEN ROOM (22'0 x 4'7)

FIRST FLOOR LANDING

BEDROOM THREE (10'10  $\max \times$  6'3) (Currently used as a Dressing Room).

SHOWER ROOM

BEDROOM TWO (10'2 x 7'10)

## BEDROOM ONE (14'1 x 7'10)

## INTEGRAL SINGLE GARAGE (18'8 x 7'7')

Up & over door, power & light. Door to Garden Room.

**EPC RATING: C** 