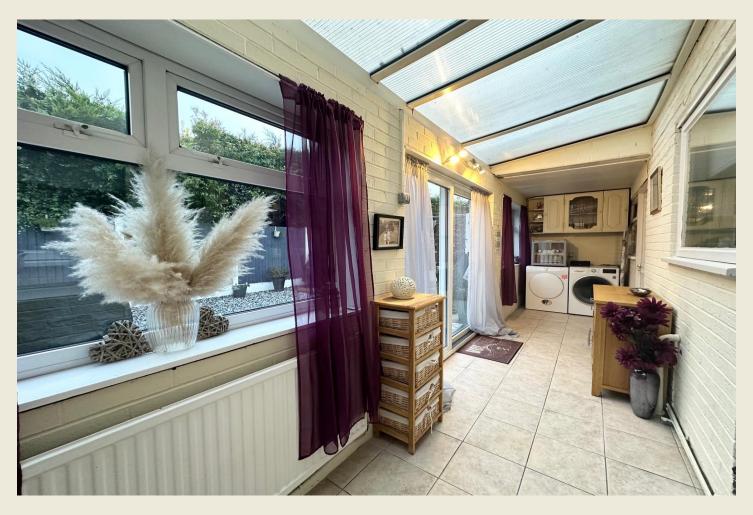

THE ACCOMMODATION:-

With approximate dimensions, comprises;

LIVING ROOM (15'1 x 14'9)

KITCHEN DINER (14'9 x 8'10)

GARDEN ROOM (22'0 x 4'7)

FIRST FLOOR LANDING

BEDROOM THREE (10'10  $\max \times$  6'3) (Currently used as a Dressing Room).