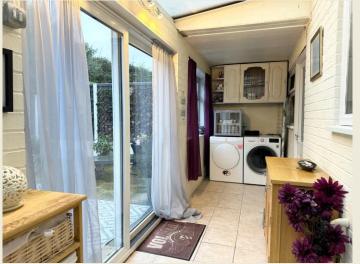

Boasting highly comfortable interiors & featuring a low maintenance rear garden, there is also a tandem driveway for two vehicles plus an integral single garage.

The accommodation briefly comprises; Living Room with attractive fireplace & stairs rising to the first floor, Kitchen Diner, Garden Room. First Floor Landing, Bedroom One, Bedroom Two, Bedroom Three & Shower Room.

THE ACCOMMODATION:-

With approximate dimensions, comprises;

LIVING ROOM (15'1 x 14'9)

KITCHEN DINER (14'9 x 8'10)

GARDEN ROOM (22'0 x 4'7)

FIRST FLOOR LANDING

BEDROOM THREE (10'10  $\max \times$  6'3) (Currently used as a Dressing Room).