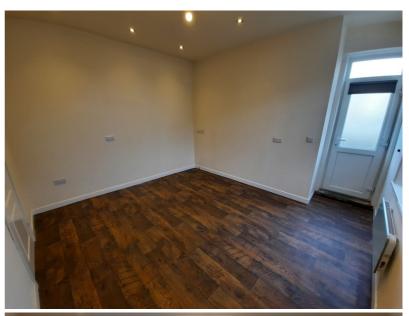

#### **Description**

The property comprises of an end parade former retail property, having recently been a Beauty Salon but previously a Fish and Chip shop. The premises have been refurbished and finished to a high standard, with laminate floors, spot lighting, a quality fitted kitchen and WC facilities. There is a yard area to the rear, for storage.

## **Accommodation**

Sales area 298 sq.ft (27.68 sq.m) Salon 149 sq.ft (13.0 sq.m) Kitchen 83 sq.ft (7.5 sq.m) WC 42 sq.ft (3.9 sq.m)

Net internal area 572 sq.ft (53.14 sq.m)