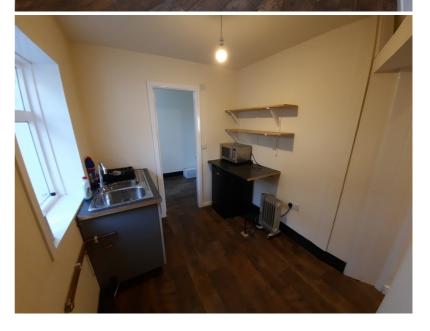

#### **Description**

The property comprises of an end parade former retail property, having recently been a Beauty Salon but previously a Fish and Chip shop. The premises have been refurbished and finished to a high standard, with laminate floors, spot lighting, a quality fitted kitchen and WC facilities. There is a yard area to the rear, for storage.

## **Accommodation**

Sales area 298 sq.ft (27.68 sq.m) Salon 149 sq.ft (13.0 sq.m) Kitchen 83 sq.ft (7.5 sq.m) WC 42 sq.ft (3.9 sq.m)

Net internal area 572 sq.ft (53.14 sq.m)