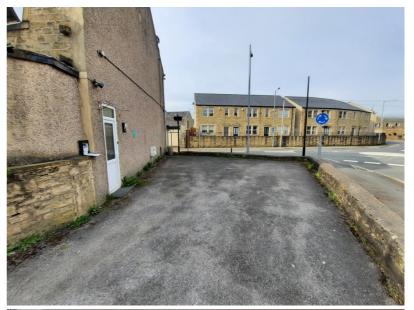

#### **Description**

The property comprises of an end parade former retail property, having recently been a Beauty Salon but previously a Fish and Chip shop. The premises have been refurbished and finished to a high standard, with laminate floors, spot lighting, a quality fitted kitchen and WC facilities. There is a yard area to the rear, for storage.