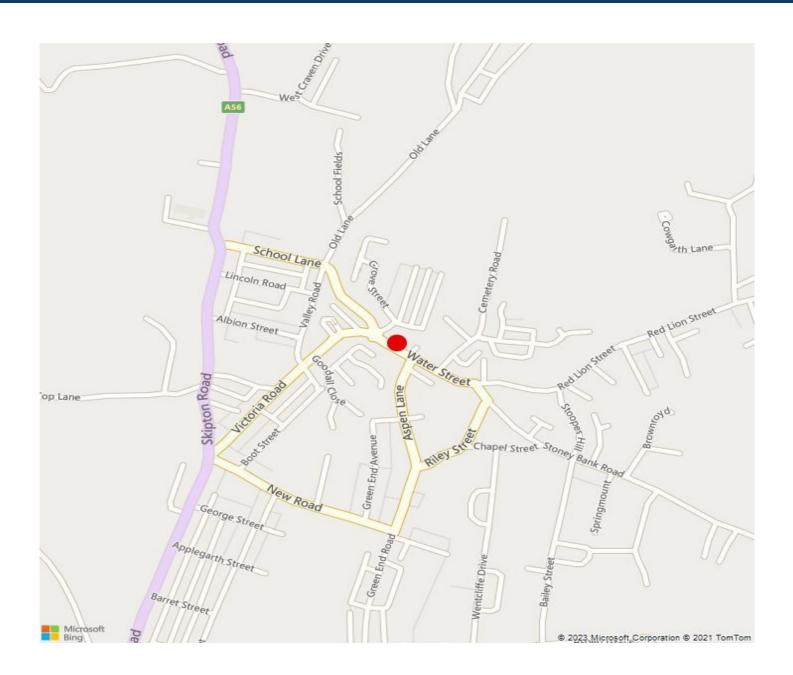

#### Location

The property is situated within Earby town centre at the end of of Victoria Road close to the bus depot and can be identified by the To Let board.