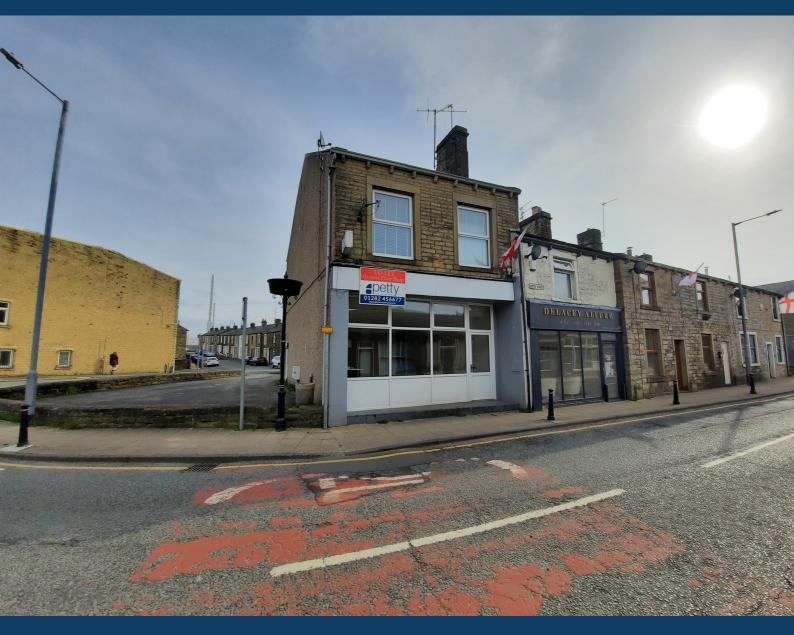

#### Location

The property is situated within Earby town centre at the end of of Victoria Road close to the bus depot and can be identified by the To Let board.

#### **Description**

The property comprises of an end parade former retail property, having recently been a Beauty Salon but previously a Fish and Chip shop. The premises have been refurbished and finished to a high standard, with laminate floors, spot lighting, a quality fitted kitchen and WC facilities. There is a yard area to the rear, for storage.