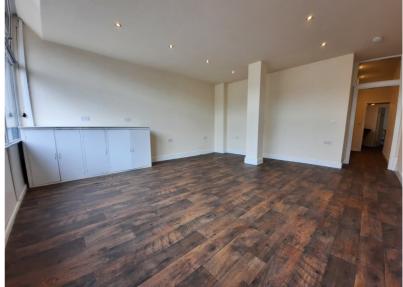

#### **Description**

The property comprises of an end parade former retail property, having recently been a Beauty Salon but previously a Fish and Chip shop. The premises have been refurbished and finished to a high standard, with laminate floors, spot lighting, a quality fitted kitchen and WC facilities. There is a yard area to the rear, for storage.

## **Accommodation**

Sales area 298 sq.ft (27.68 sq.m) Salon 149 sq.ft (13.0 sq.m) Kitchen 83 sq.ft (7.5 sq.m) WC 42 sq.ft (3.9 sq.m)

Net internal area 572 sq.ft (53.14 sq.m)