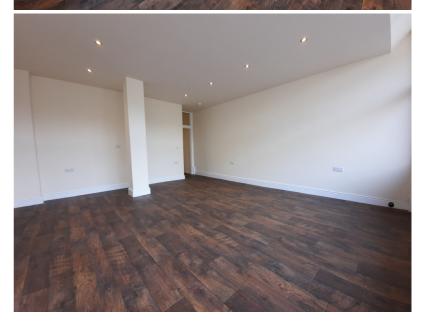

#### **Description**

The property comprises of an end parade former retail property, having recently been a Beauty Salon but previously a Fish and Chip shop. The premises have been refurbished and finished to a high standard, with laminate floors, spot lighting, a quality fitted kitchen and WC facilities. There is a yard area to the rear, for storage.

## **Accommodation**

Sales area 298 sq.ft (27.68 sq.m) Salon 149 sq.ft (13.0 sq.m) Kitchen 83 sq.ft (7.5 sq.m) WC 42 sq.ft (3.9 sq.m)

Net internal area 572 sq.ft (53.14 sq.m)