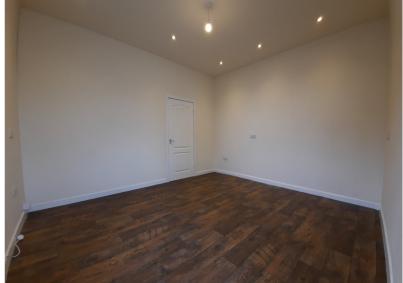

#### **Description**

The property comprises of an end parade former retail property, having recently been a Beauty Salon but previously a Fish and Chip shop. The premises have been refurbished and finished to a high standard, with laminate floors, spot lighting, a quality fitted kitchen and WC facilities. There is a yard area to the rear, for storage.

## **Accommodation**

Sales area 298 sq.ft (27.68 sq.m) Salon 149 sq.ft (13.0 sq.m) Kitchen 83 sq.ft (7.5 sq.m) WC 42 sq.ft (3.9 sq.m)

Net internal area 572 sq.ft (53.14 sq.m)