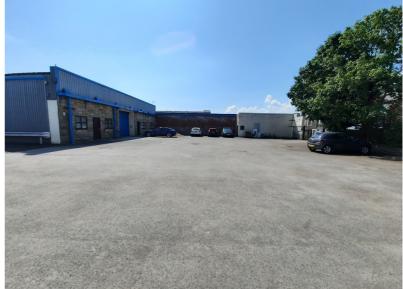

# **TO LET**

UNIT 3
SIBERIA MILL
HOLGATE STREET
BRIERCLIFFE
BURNLEY
LANCASHIRE
BB10 2HQ

882.21 Sq Ft (81.96 Sq M)

- Open plan light industrial accommodation.
- Roller shutter door access.
- Excellent yard and loading facilities.
- No business rates for eligible Tenants.
- No car or vehicular uses considered.

# **Description**

The property is situated off Holgate Street in the popular village of Briercliffe on the outskirts of Burnley.

Siberia Mill is conveniently located within a 15 minute drive from junctions 10 and 11 of the M65 motorway network. Burnley and Nelson town centres are also within a short drive and other occupiers in the immediate vicinity include Burnley General Hospital, Tooling Solutions and Elite Engineering.