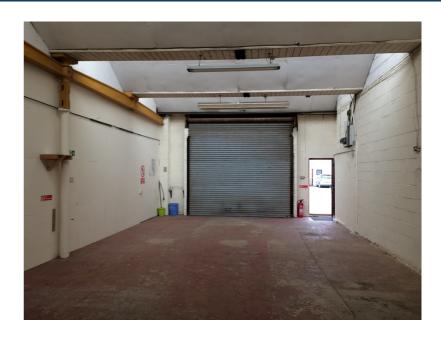

# **TO LET**

UNIT 3
SIBERIA MILL
HOLGATE STREET
BRIERCLIFFE
BURNLEY
LANCASHIRE
BB10 2HQ

882.21 Sq Ft (81.96 Sq M)

- Open plan light industrial accommodation.
- Roller shutter door access.
- Excellent yard and loading facilities.
- No business rates for eligible Tenants.
- No car or vehicular uses considered.

# **Description**

The property is situated off Holgate Street in the popular village of Briercliffe on the outskirts of Burnley.

Siberia Mill is conveniently located within a 15 minute drive from junctions 10 and 11 of the M65 motorway network. Burnley and Nelson town centres are also within a short drive and other occupiers in the immediate vicinity include Burnley General Hospital, Tooling Solutions and Elite Engineering.