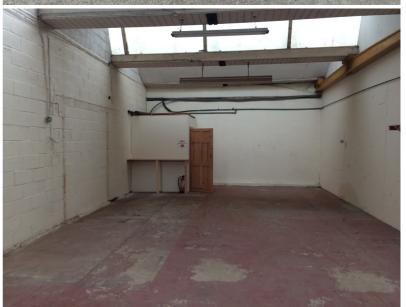

# **TO LET**

UNIT 3
SIBERIA MILL
HOLGATE STREET
BRIERCLIFFE
BURNLEY
LANCASHIRE
BB10 2HQ

882.21 Sq Ft (81.96 Sq M)

- Open plan light industrial accommodation.
- Roller shutter door access.
- Excellent yard and loading facilities.
- No business rates for eligible Tenants.
- No car or vehicular uses considered.

# **Description**

The property is situated off Holgate Street in the popular village of Briercliffe on the outskirts of Burnley.

Siberia Mill is conveniently located within a 15 minute drive from junctions 10 and 11 of the M65 motorway network. Burnley and Nelson town centres are also within a short drive and other occupiers in the immediate vicinity include Burnley General Hospital, Tooling Solutions and Elite Engineering.

81.96 sq.m (882.21 sq.ft)