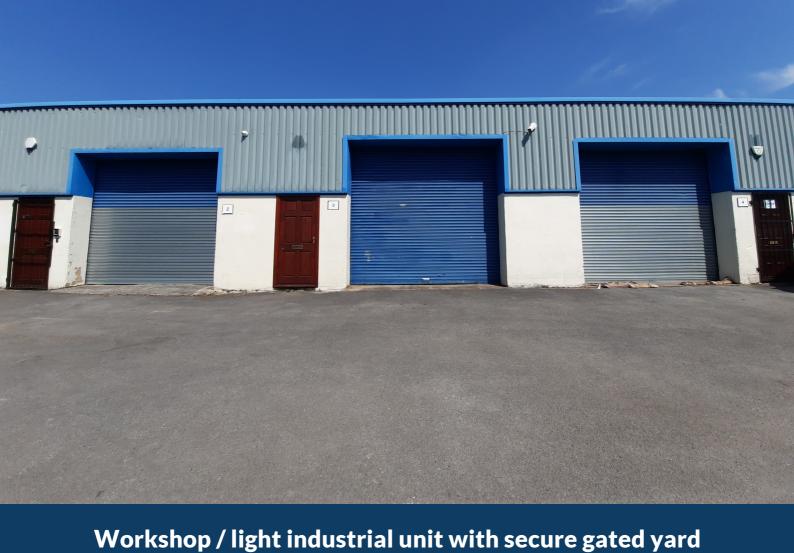

# **TO LET**

UNIT 3
SIBERIA MILL
HOLGATE STREET
BRIERCLIFFE
BURNLEY
LANCASHIRE
BB10 2HQ

882.21 Sq Ft (81.96 Sq M)

- Open plan light industrial accommodation.
- Roller shutter door access.
- Excellent yard and loading facilities.
- No business rates for eligible Tenants.
- No car or vehicular uses considered.

# **Description**

The property is situated off Holgate Street in the popular village of Briercliffe on the outskirts of Burnley.

Siberia Mill is conveniently located within a 15 minute drive from junctions 10 and 11 of the M65 motorway network. Burnley and Nelson town centres are also within a short drive and other occupiers in the immediate vicinity include Burnley General Hospital, Tooling Solutions and Elite Engineering.