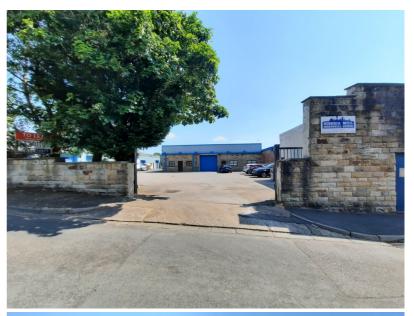

# Location

The property is situated off Holgate Street in the popular village of Briercliffe

on the outskirts on Burnley. The Business Park is conveniently located within a  $10\,$ 

minute drive from junctions 10 & 11 of the M65 motorway. Burnley

and Nelson town centres are also within a short drive from the site.

# **Description**

The property is situated off Holgate Street in the popular village of Briercliffe on the outskirts of Burnley.

Siberia Mill is conveniently located within a 15 minute drive from junctions 10 and 11 of the M65 motorway network. Burnley and Nelson town centres are also within a short drive and other occupiers in the immediate vicinity include Burnley General Hospital, Tooling Solutions and Elite Engineering.