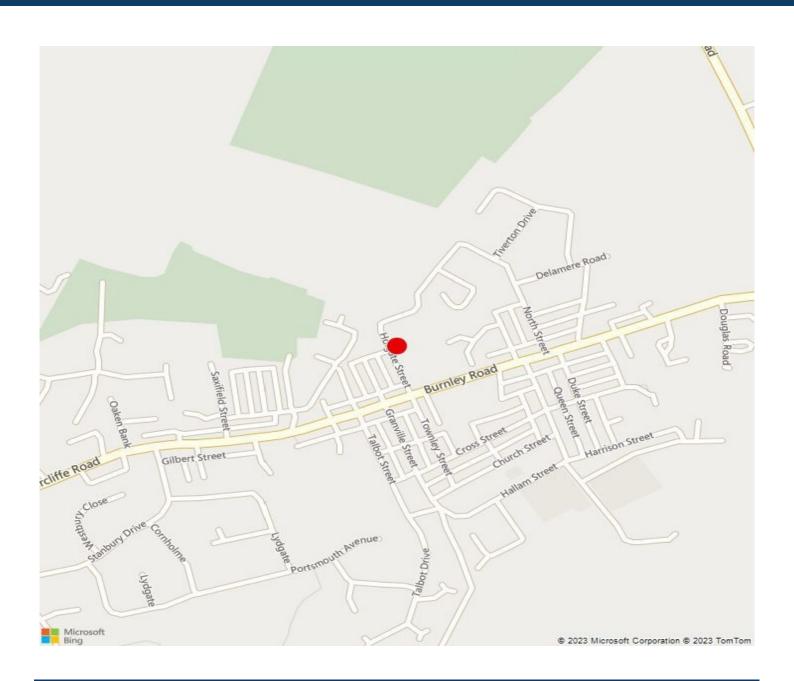

# Location

The property is situated off Holgate Street in the popular village of Briercliffe

on the outskirts on Burnley. The Business Park is conveniently located within a  $10\,$ 

minute drive from junctions 10 & 11 of the M65 motorway. Burnley

and Nelson town centres are also within a short drive from the site.

# **Description**

The property is situated off Holgate Street in the popular village of Briercliffe on the outskirts of Burnley.

Siberia Mill is conveniently located within a 15 minute drive from junctions 10 and 11 of the M65 motorway network. Burnley and Nelson town centres are also within a short drive and other occupiers in the immediate vicinity include Burnley General Hospital, Tooling Solutions and Elite Engineering.