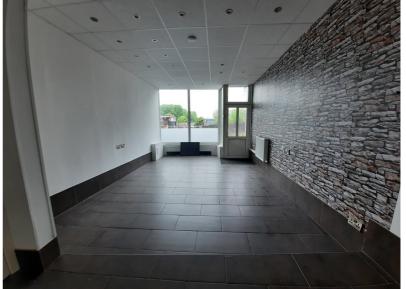

# **Description**

A ground floor, mid parade retail property with a full height UPVC shop frontage. The property was previously occupied as a hair salon and barbers but would suit a variety of retail or office uses.

Internally the layout is fully open plan with a rear WC and cloakroom. The accommodation has been recently refurbished and is well presented throughout, benefitting from good quality tiled flooring, suspended ceilings with recessed lighting, and gas central heating.

#### **Accommodation**

GROUND FLOOR Sales Area Cloakroom WC 32.91 sq.m 354.24 sq.ft