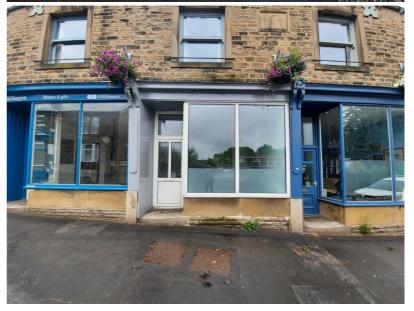

# **Description**

A ground floor, mid parade retail property with a full height UPVC shop frontage. The property was previously occupied as a hair salon and barbers but would suit a variety of retail or office uses.

Internally the layout is fully open plan with a rear WC and cloakroom. The accommodation has been recently refurbished and is well presented throughout, benefitting from good quality tiled flooring, suspended ceilings with recessed lighting, and gas central heating.