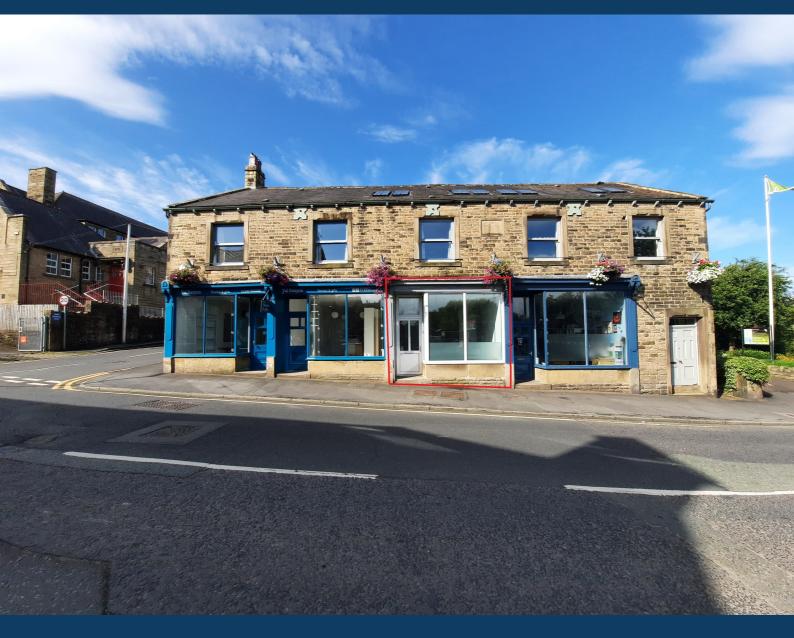

#### Location

The property occupies a prominent roadside location in the popular market town of Barnoldswick. Fronting Gisburn Road, close to its junction with Skipton Road, the property benefits from plenty of passing traffic and is conveniently located within a short walk from the town centre.

# **Description**

A ground floor, mid parade retail property with a full height UPVC shop frontage. The property was previously occupied as a hair salon and barbers but would suit a variety of retail or office uses.