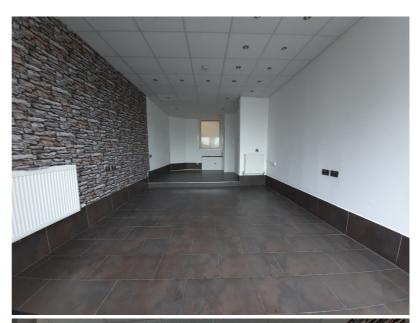

# **Description**

A ground floor, mid parade retail property with a full height UPVC shop frontage. The property was previously occupied as a hair salon and barbers but would suit a variety of retail or office uses.

Internally the layout is fully open plan with a rear WC and cloakroom. The accommodation has been recently refurbished and is well presented throughout, benefitting from good quality tiled flooring, suspended ceilings with recessed lighting, and gas central heating.

#### **Accommodation**

GROUND FLOOR Sales Area Cloakroom WC 32.91 sq.m 354.24 sq.ft