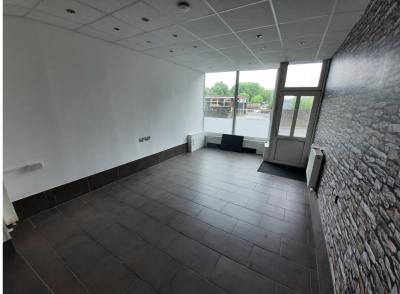

# **Description**

A ground floor, mid parade retail property with a full height UPVC shop frontage. The property was previously occupied as a hair salon and barbers but would suit a variety of retail or office uses.

Internally the layout is fully open plan with a rear WC and cloakroom. The accommodation has been recently refurbished and is well presented throughout, benefitting from good quality tiled flooring, suspended ceilings with recessed lighting, and gas central heating.

#### **Accommodation**

GROUND FLOOR Sales Area Cloakroom WC 32.91 sq.m 354.24 sq.ft