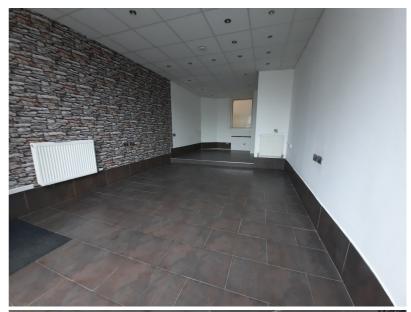

# **Description**

A ground floor, mid parade retail property with a full height UPVC shop frontage. The property was previously occupied as a hair salon and barbers but would suit a variety of retail or office uses.

Internally the layout is fully open plan with a rear WC and cloakroom. The accommodation has been recently refurbished and is well presented throughout, benefitting from good quality tiled flooring, suspended ceilings with recessed lighting, and gas central heating.

#### **Accommodation**

GROUND FLOOR Sales Area Cloakroom WC 32.91 sq.m 354.24 sq.ft