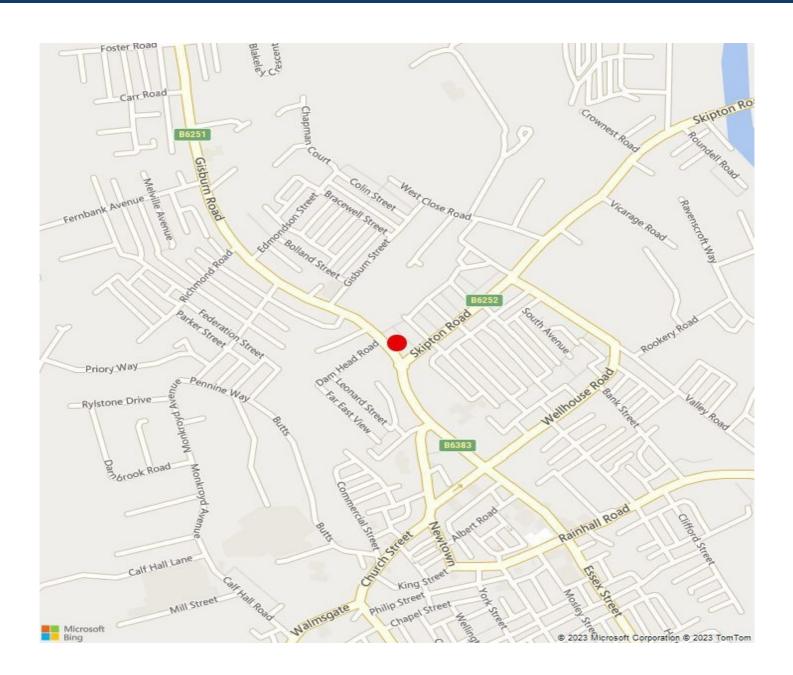

#### Location

The property occupies a prominent roadside location in the popular market town of Barnoldswick. Fronting Gisburn Road, close to its junction with Skipton Road, the property benefits from plenty of passing traffic and is conveniently located within a short walk from the town centre.

Car Parking is available on the surrounding streets.