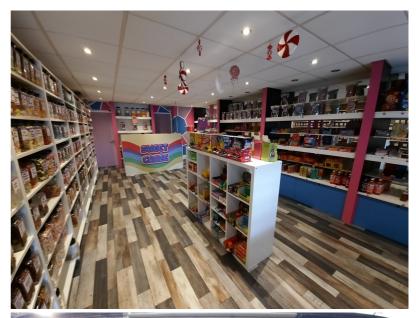

#### **Description**

An inner parade property of stone construction comprising ground floor retail accommodation. The property has undergone an extensive refurbishment in recent years and is ideally suited for retail, office or hair and beauty use.

Internally the accommodation is generally open plan and benefits from a canopied display window fronting Albert Road with internal security grills. To the rear of the property is a useful store room, kitchenette and WC facilities

#### **Accommodation**

Ground floor

Sales - changing facility 34.52 sq.m 371.57 sq.ft Stores and kitchen / WC 15.68 sq.m 168.77 sq.ft

Gross internal sales area 50.20 sq.m 540.34 sq.ft