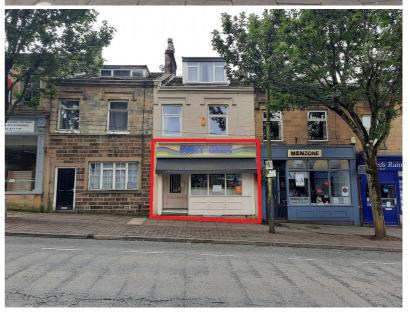

#### Location

The property is prominently situated fronting Albert Road (A59) being the main arterial route into Colne town centre. Highly visible from Albert Road , the property benefits from a good level of passing traffic and parking is available immediately to the front.

#### **Description**

An inner parade property of stone construction comprising ground floor retail accommodation. The property has undergone an extensive refurbishment in recent years and is ideally suited for retail, office or hair and beauty use.