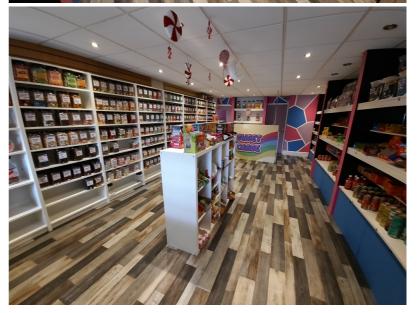

#### **Description**

An inner parade property of stone construction comprising ground floor retail accommodation. The property has undergone an extensive refurbishment in recent years and is ideally suited for retail, office or hair and beauty use.

Internally the accommodation is generally open plan and benefits from a canopied display window fronting Albert Road with internal security grills. To the rear of the property is a useful store room, kitchenette and WC facilities

#### **Accommodation**

Ground floor

Sales - changing facility 34.52 sq.m 371.57 sq.ft Stores and kitchen / WC 15.68 sq.m 168.77 sq.ft

Gross internal sales area 50.20 sq.m 540.34 sq.ft