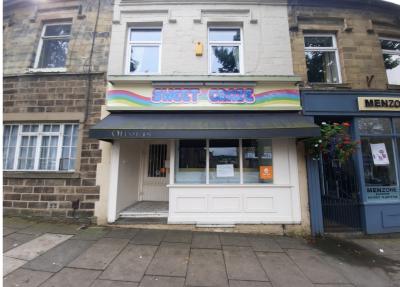

#### Location

The property is prominently situated fronting Albert Road (A59) being the main arterial route into Colne town centre. Highly visible from Albert Road , the property benefits from a good level of passing traffic and parking is available immediately to the front.

#### **Description**

An inner parade property of stone construction comprising ground floor retail accommodation. The property has undergone an extensive refurbishment in recent years and is ideally suited for retail, office or hair and beauty use.

Internally the accommodation is generally open plan and benefits from a canopied display window fronting Albert Road with internal security grills. To the rear of the property is a useful store room, kitchenette and WC facilities