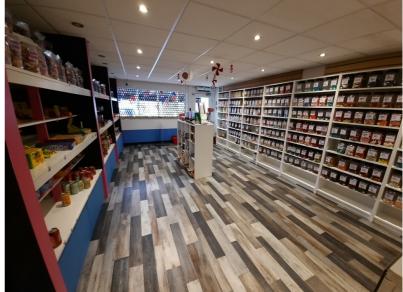

#### **Description**

An inner parade property of stone construction comprising ground floor retail accommodation. The property has undergone an extensive refurbishment in recent years and is ideally suited for retail, office or hair and beauty use.

Internally the accommodation is generally open plan and benefits from a canopied display window fronting Albert Road with internal security grills. To the rear of the property is a useful store room, kitchenette and WC facilities

#### **Accommodation**

Ground floor

Sales - changing facility 34.52 sq.m 371.57 sq.ft Stores and kitchen / WC 15.68 sq.m 168.77 sq.ft

Gross internal sales area 50.20 sq.m 540.34 sq.ft