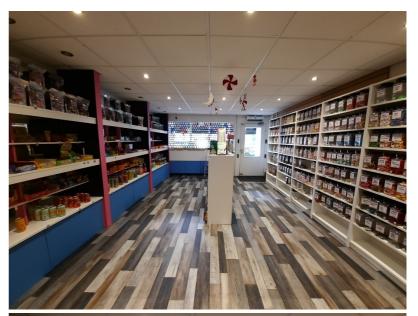

#### **Description**

An inner parade property of stone construction comprising ground floor retail accommodation. The property has undergone an extensive refurbishment in recent years and is ideally suited for retail, office or hair and beauty use.

Internally the accommodation is generally open plan and benefits from a canopied display window fronting Albert Road with internal security grills. To the rear of the property is a useful store room, kitchenette and WC facilities

#### **Accommodation**

Ground floor

Sales - changing facility 34.52 sq.m 371.57 sq.ft Stores and kitchen / WC 15.68 sq.m 168.77 sq.ft

Gross internal sales area 50.20 sq.m 540.34 sq.ft