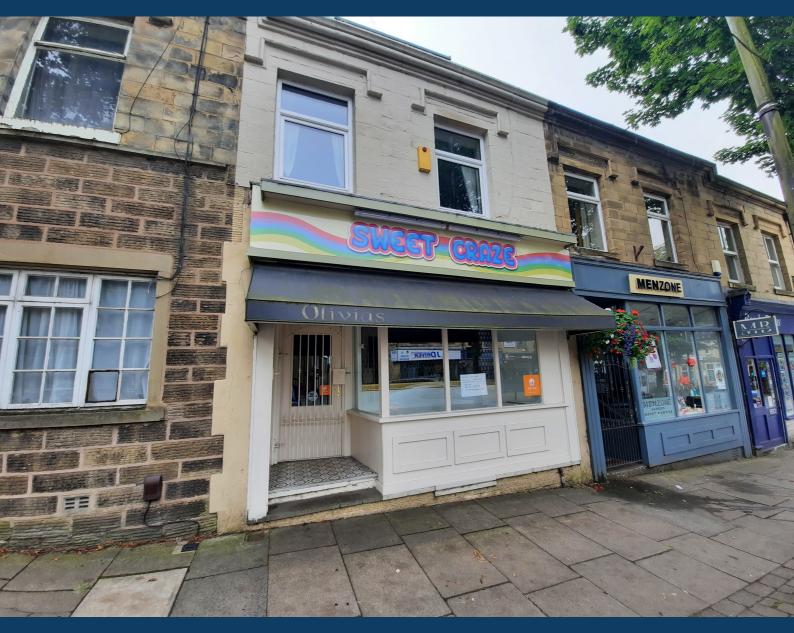

## Immaculately presented ground floor retail premises.

#### Location

The property is prominently situated fronting Albert Road (A59) being the main arterial route into Colne town centre. Highly visible from Albert Road , the property benefits from a good level of passing traffic and parking is available immediately to the front.

#### **Description**

An inner parade property of stone construction comprising ground floor retail accommodation. The property has undergone an extensive refurbishment in recent years and is ideally suited for retail, office or hair and beauty use.

Internally the accommodation is generally open plan and benefits from a canopied display window fronting Albert Road with internal security grills. To the rear of the property is a useful store room, kitchenette and WC facilities