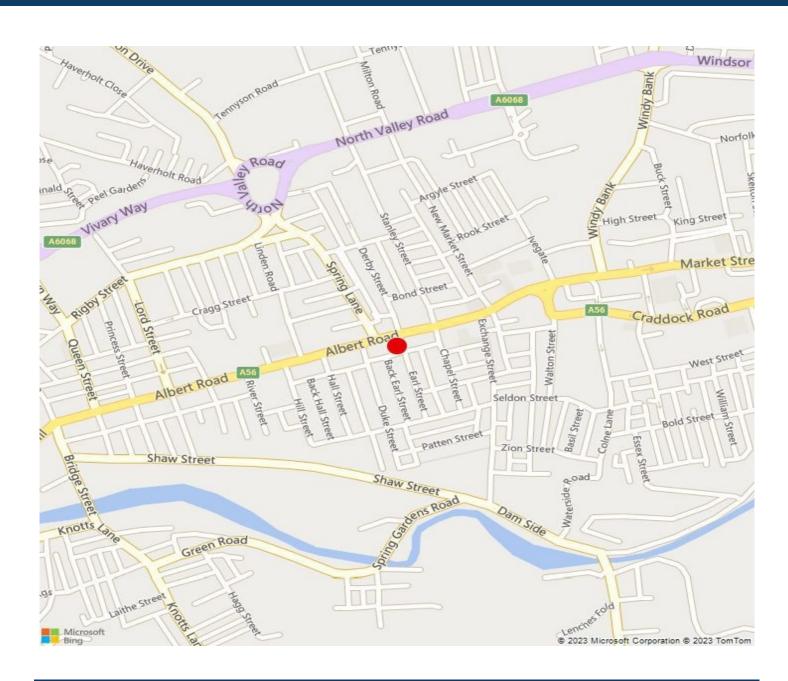

#### Location

The property is prominently situated fronting Albert Road (A59) being the main arterial route into Colne town centre. Highly visible from Albert Road , the property benefits from a good level of passing traffic and parking is available immediately to the front.