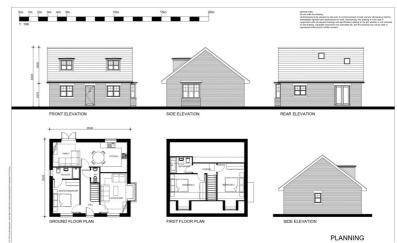

#### Description

An elevated residential building plot located at the entrance of Pierce Close. Planning permission was granted in June 2023 (Reference No. FUL/2022/0541) for the erection of a spacious, detached 3 bedroom dormer bungalow with a garden and driveway, providing parking for 2 vehicles.

Internally, the accommodation is to comprise on the ground floor, a living room, kitchen / dining room, master bedroom with en-suite and a WC. The first floor will comprise a further 2 bedroom and bathroom.

#### Planning

Planning permission was granted on 6th June 2023 for the construction of a 3 bed detached dormer bungalow.

Full details of the planning application can be viewed on Burnley Borough Council's planning portal using application number FUL/2022/0541.