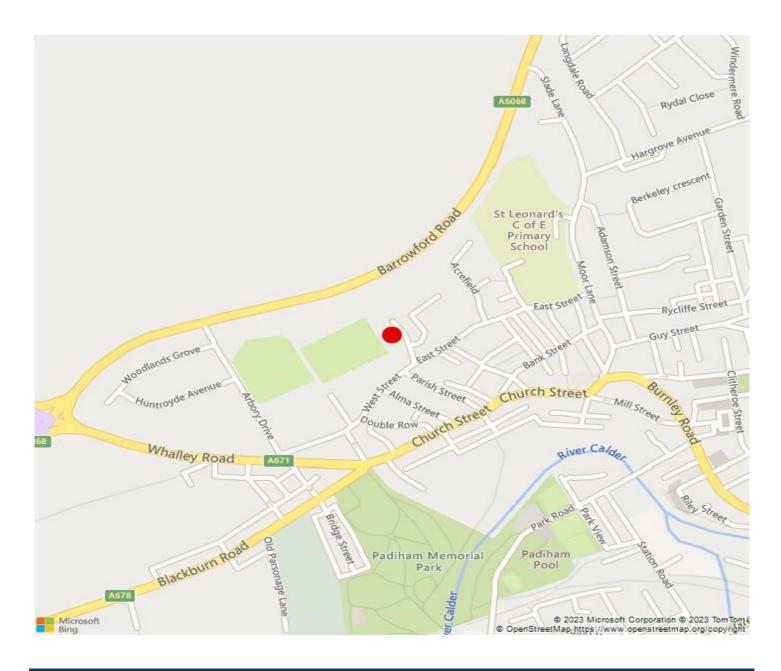

#### Location

The site is situated just off West Street at the corner of Pierce Close, adjacent to Maple Close, a modern residential development comprising a mix of detached and semi detached dwellings.

Conveniently located within 5 minutes drive from Padiham town centre, the site is close to local amenities including Tesco, Lidl, Padiham Leisure Centre and various popular schools.

The plot adjoins a mix of detached and semi detached dwellings.