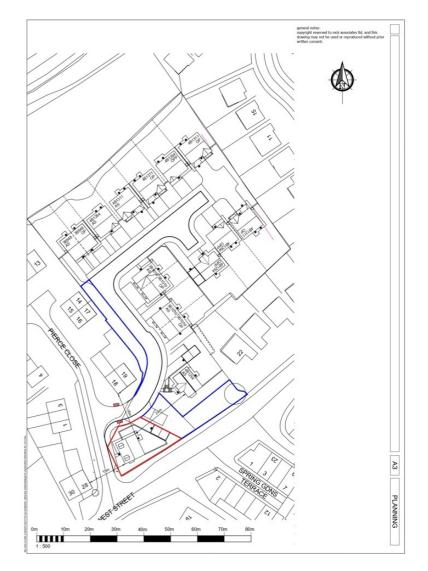

#### Location

The site is situated just off West Street at the corner of Pierce Close, adjacent to Maple Close, a modern residential development comprising a mix of detached and semi detached dwellings.

#### Description

An elevated residential building plot located at the entrance of Pierce Close. Planning permission was granted in June 2023 (Reference No. FUL/2022/0541) for the erection of a spacious, detached 3 bedroom dormer bungalow with a garden and driveway, providing parking for 2 vehicles.

#### Planning

Planning permission was granted on 6th June 2023 for the construction of a 3 bed detached dormer bungalow.

Full details of the planning application can be viewed on Burnley Borough Council's planning portal using application number FUL/2022/0541.