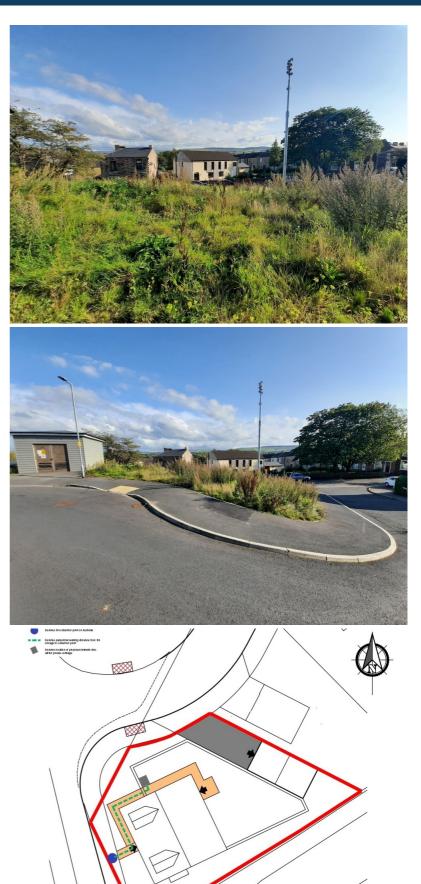

#### Description

An elevated residential building plot located at the entrance of Pierce Close. Planning permission was granted in June 2023 (Reference No. FUL/2022/0541) for the erection of a spacious, detached 3 bedroom dormer bungalow with a garden and driveway, providing parking for 2 vehicles.

The plot adjoins a mix of detached and semi detached dwellings.

#### Planning

Planning permission was granted on 6th June 2023 for the construction of a 3 bed detached dormer bungalow.

Full details of the planning application can be viewed on Burnley Borough Council's planning portal using application number FUL/2022/0541.