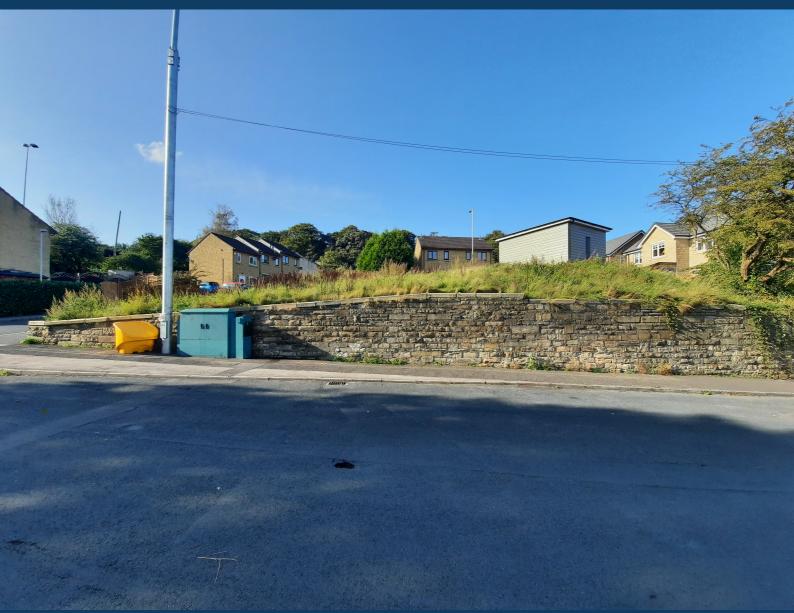

#### Location

The site is situated just off West Street at the corner of Pierce Close, adjacent to Maple Close, a modern residential development comprising a mix of detached and semi detached dwellings.

#### Description

An elevated residential building plot located at the entrance of Pierce Close. Planning permission was granted in June 2023 (Reference No. FUL/2022/0541) for the erection of a spacious, detached 3 bedroom dormer bungalow with a garden and driveway, providing parking for 2 vehicles.

The plot adjoins a mix of detached and semi detached dwellings.