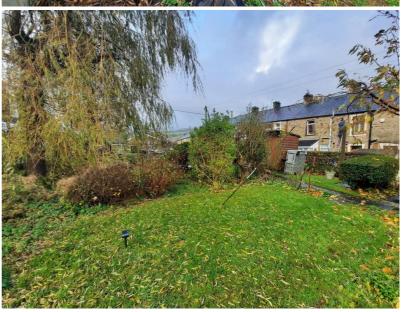

#### **Description**

A generally level rectangular plot located on Highfield Road which is just off Lincoln Road. Planning in Principal was granted in October 2023 (Reference No. 23/0573/PIP) for the construction of a single detached dwelling. An indicative design has been prepared illustrating a detached stone built, two bedroom bungalow with ample garden curtilage and off road parking. Internally this design would comprise a kitchen / dining room, living room, two bedrooms, and a bathroom.