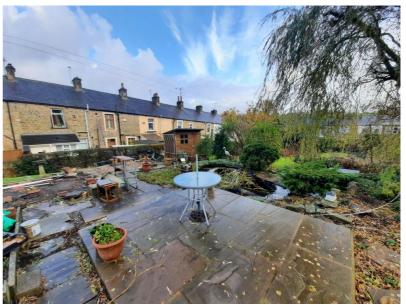

#### Location

Conveniently located close to the centre of Earby, a popular town nestled on the Lancashire / Yorkshire border in the borough of Pendle.

A rectangular plot located off Highfield Road, which is just off Lincoln Road, close to Skipton Road (A56) the main arterial route through Earby.

#### **Description**

A generally level rectangular plot located on Highfield Road which is just off Lincoln Road. Planning in Principal was granted in October 2023 (Reference No. 23/0573/PIP) for the construction of a single detached dwelling. An indicative design has been prepared illustrating a detached stone built, two bedroom bungalow with ample garden curtilage and off road parking. Internally this design would comprise a kitchen / dining room, living room, two bedrooms, and a bathroom.