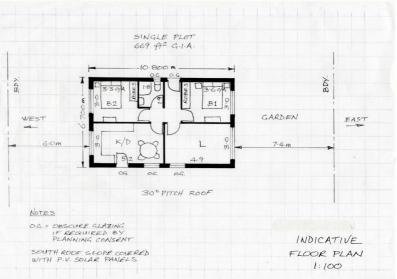

#### **Description**

A generally level rectangular plot located on Highfield Road which is just off Lincoln Road. Planning in Principal was granted in October 2023 (Reference No. 23/0573/PIP) for the construction of a single detached dwelling. An indicative design has been prepared illustrating a detached stone built, two bedroom bungalow with ample garden curtilage and off road parking. Internally this design would comprise a kitchen / dining room, living room, two bedrooms, and a bathroom.

The purchaser may however adapt the design and configuration to their own requirement subject to planning consent.