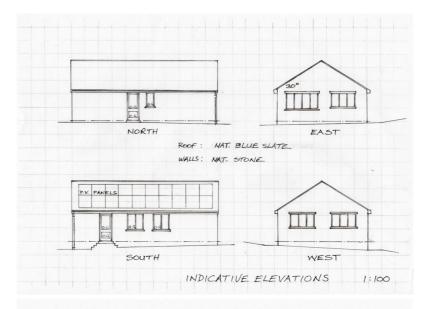

#### **Description**

A generally level rectangular plot located on Highfield Road which is just off Lincoln Road. Planning in Principal was granted in October 2023 (Reference No. 23/0573/PIP) for the construction of a single detached dwelling. An indicative design has been prepared illustrating a detached stone built, two bedroom bungalow with ample garden curtilage and off road parking. Internally this design would comprise a kitchen / dining room, living room, two bedrooms, and a bathroom.

The purchaser may however adapt the design and configuration to their own requirement subject to planning consent.