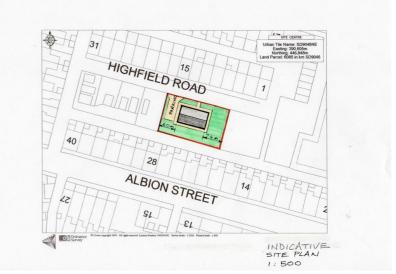

#### Location

Conveniently located close to the centre of Earby, a popular town nestled on the Lancashire / Yorkshire border in the borough of Pendle.

A rectangular plot located off Highfield Road, which is just off Lincoln Road, close to Skipton Road (A56) the main arterial route through Earby.

#### **Description**

A generally level rectangular plot located on Highfield Road which is just off Lincoln Road. Planning in Principal was granted in October 2023 (Reference No. 23/0573/PIP) for the construction of a single detached dwelling. An indicative design has been prepared illustrating a detached stone built, two bedroom bungalow with ample garden curtilage and off road parking. Internally this design would comprise a kitchen / dining room, living room, two bedrooms, and a bathroom.