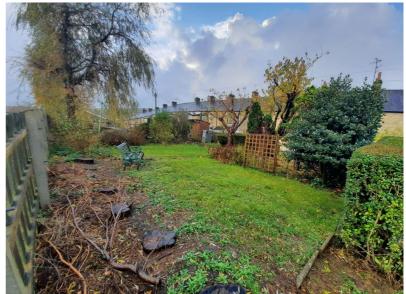

#### **Description**

A generally level rectangular plot located on Highfield Road which is just off Lincoln Road. Planning in Principal was granted in October 2023 (Reference No. 23/0573/PIP) for the construction of a single detached dwelling. An indicative design has been prepared illustrating a detached stone built, two bedroom bungalow with ample garden curtilage and off road parking. Internally this design would comprise a kitchen / dining room, living room, two bedrooms, and a bathroom.