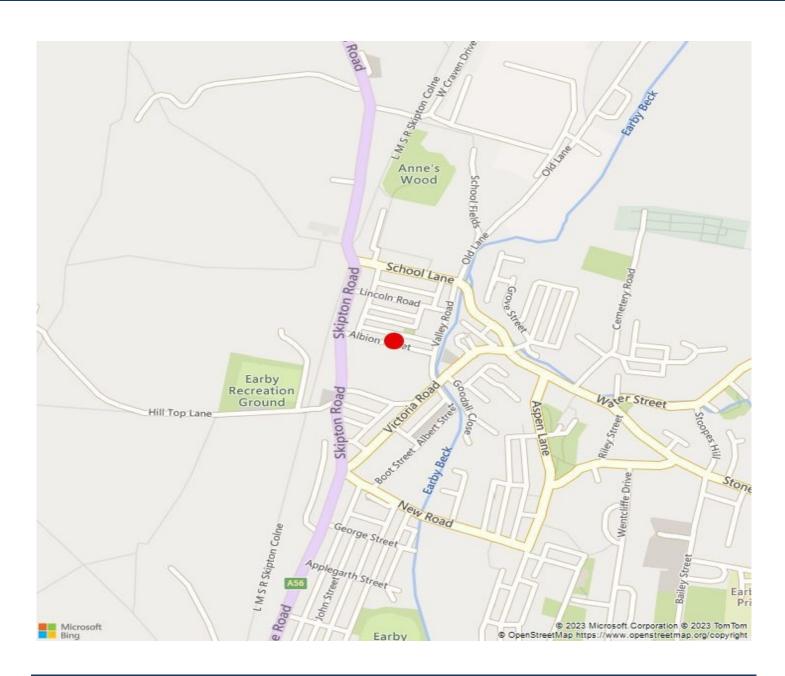

#### Location

Conveniently located close to the centre of Earby, a popular town nestled on the Lancashire / Yorkshire border in the borough of Pendle.

A rectangular plot located off Highfield Road, which is just off Lincoln Road, close to Skipton Road (A56) the main arterial route through Earby.