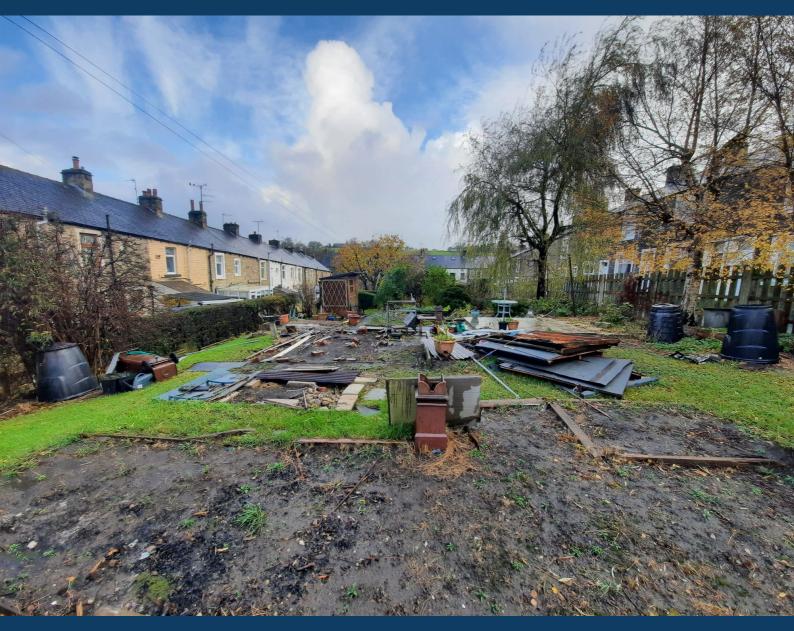

#### **Description**

A generally level rectangular plot located on Highfield Road which is just off Lincoln Road. Planning in Principal was granted in October 2023 (Reference No. 23/0573/PIP) for the construction of a single detached dwelling. An indicative design has been prepared illustrating a detached stone built, two bedroom bungalow with ample garden curtilage and off road parking. Internally this design would comprise a kitchen / dining room, living room, two bedrooms, and a bathroom.

#### **Site Investigation**

Access can be made available for parties requiring further site investigation subject to prior confirmation and appointment. We will require indemnification in respect of any third party claims arising from an inspection being undertaken.