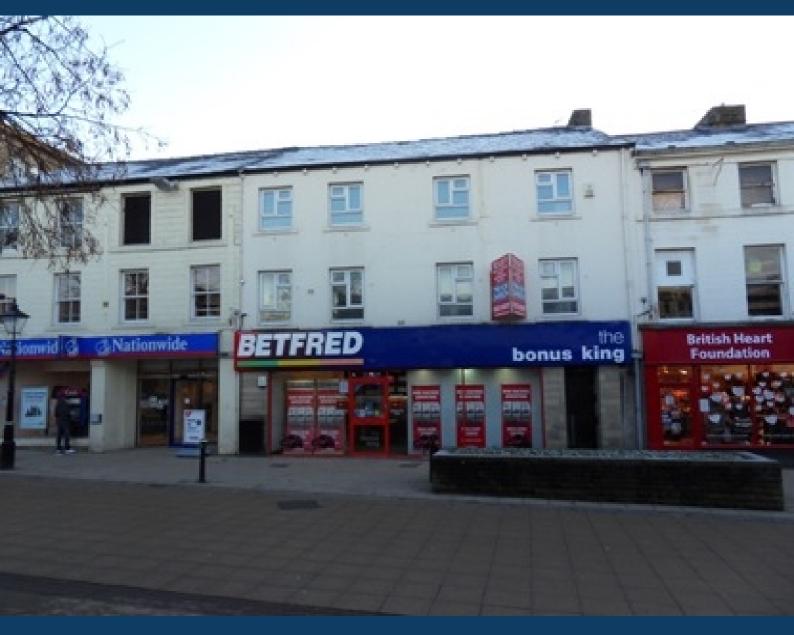

#### Location

The property is situated on St James Street, the main pedestrianised shopping area in Burnley town centre. The accommodation is above 84 St James Street currently occupied by Done Bookmakers with other occupiers in the area including Nationwide Building Society, Skipton Building Society and Santander.

#### **Description**

First and second floor office accommodation within a three storey stone built property beneath a pitched slate roof. The premises benefit from access directly from St James Street. The first floor provides reception/office with 2 further private offices, rear kitchen and WC. The second floor comprises 4 offices, plus WC. The offices have recently been refurbished to provide UPVC double glazed windows throughout, suspended ceiling, gas fired hot water central heating system and have also been re-carpeted and decorated throughout.