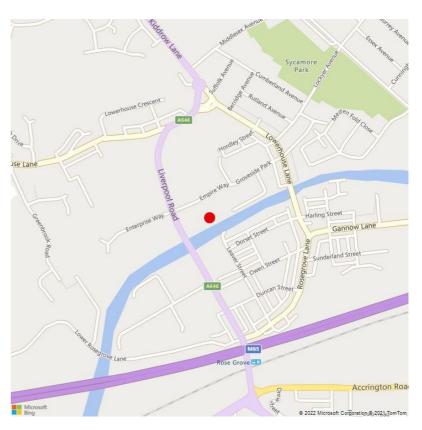

## Location

The B1 Business Centre benefits from excellent commuter links located midway between both junctions 9 and 10 of the M65 motorway that provides direct access to the M65 and M61 south of Preston.

Burnley town centre and all its amenities are within two miles of the Business Centre.