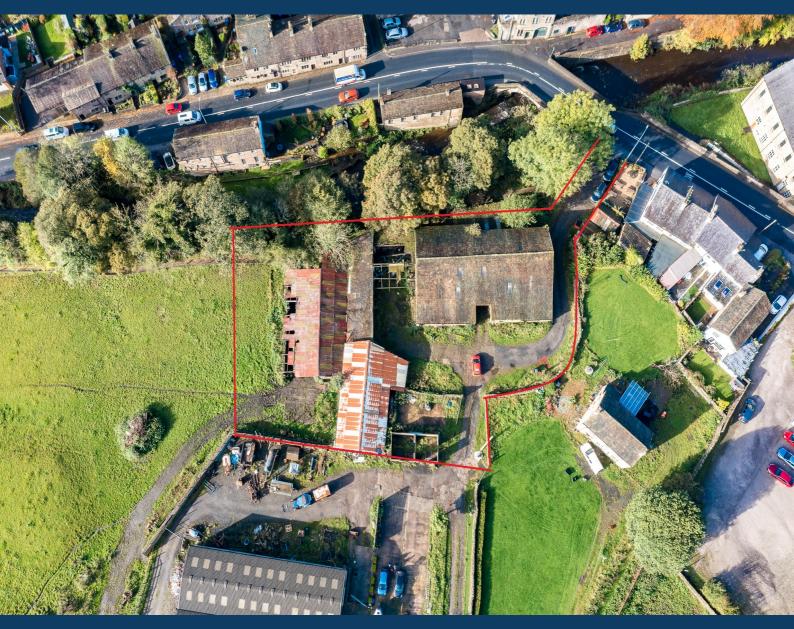

### **Description**

A detached barn of stone construction, with a stone flagged roof. At present the barn has been divided and provides hay bale storage and shippons for the adjoining farm. The property to the rear over looks Pendle Water and to the front there is access via is a private road.

Planning permission has been obtained for the conversion of the original barn into four substantial dwellings together with the demolition of an existing stone built outbuilding and the replacement with a single storey (bungalow) property.

#### **Planning**

The property is within a Conservation Area. Planning permission was approved on 13th August 2019 (ref 19/0361/FUL), for the conversion and extension of the barn to form 5 dwelling houses. A copy of the application is available and can be viewed on https://www.pendle.gov.uk/planningw.pendlecouncil.co.uk.