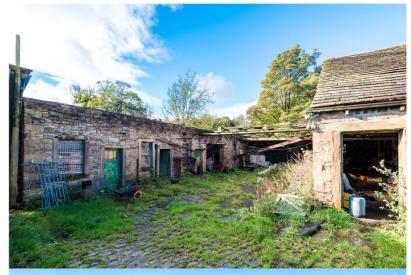

### **Description**

A detached barn of stone construction, with a stone flagged roof. At present the barn has been divided and provides hay bale storage and shippons for the adjoining farm. The property to the rear over looks Pendle Water and to the front there is access via is a private road.