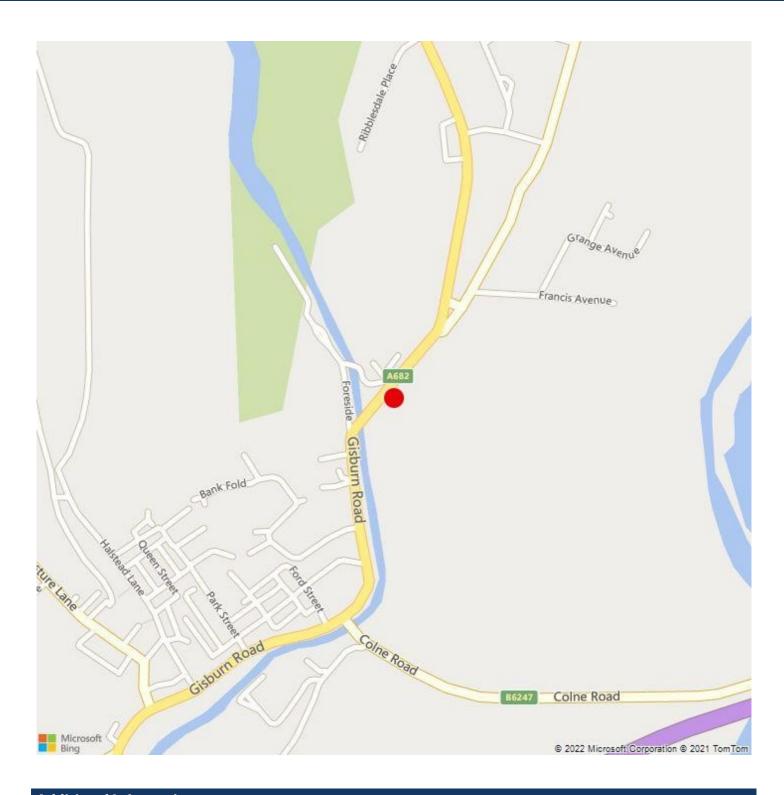

#### Location

The property is situated off Gisburn Road (A682) and is accessed by a private roadway at Higherford Bridge on the outskirts of Barrowford village centre.Barrowford is extremely popular as a residential location and also offers a good variety of amenities including Booths supermarket and a series of quality clothing shops, chemists, bars and restaurants.Junction 12 of the M65 motorway is an approximate 2 mile drive offering ease of access to the national motorway network.