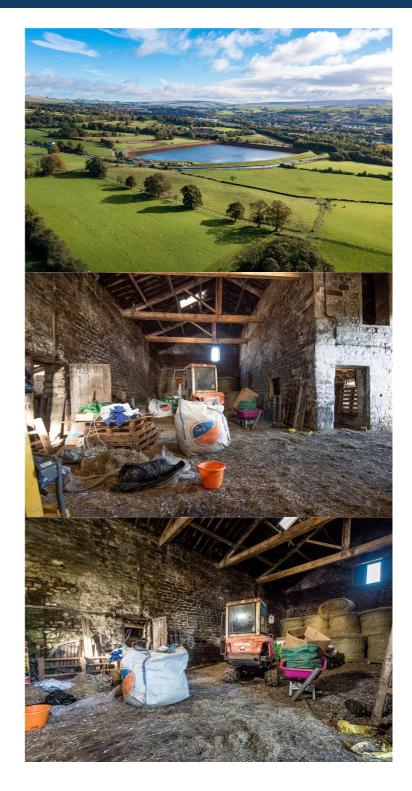

#### Location

The property is situated off Gisburn Road (A682) and is accessed by a private roadway at Higherford Bridge on the outskirts of Barrowford village centre.Barrowford is extremely popular as a residential location and also offers a good variety of amenities including Booths supermarket and a series of quality clothing shops, chemists, bars and restaurants.Junction 12 of the M65 motorway is an approximate 2 mile drive offering ease of access to the national motorway network.

### **Description**

A detached barn of stone construction, with a stone flagged roof. At present the barn has been divided and provides hay bale storage and shippons for the adjoining farm. The property to the rear over looks Pendle Water and to the front there is access via is a private road.