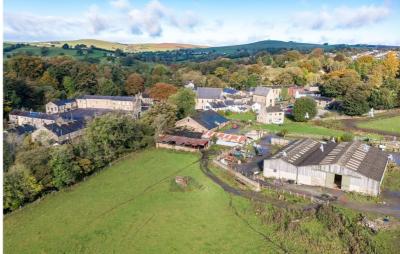

#### Location

The property is situated off Gisburn Road (A682) and is accessed by a private roadway at Higherford Bridge on the outskirts of Barrowford village centre.Barrowford is extremely popular as a residential location and also offers a good variety of amenities including Booths supermarket and a series of quality clothing shops, chemists, bars and restaurants.Junction 12 of the M65 motorway is an approximate 2 mile drive offering ease of access to the national motorway network.

### **Description**

A detached barn of stone construction, with a stone flagged roof. At present the barn has been divided and provides hay bale storage and shippons for the adjoining farm. The property to the rear over looks Pendle Water and to the front there is access via is a private road.