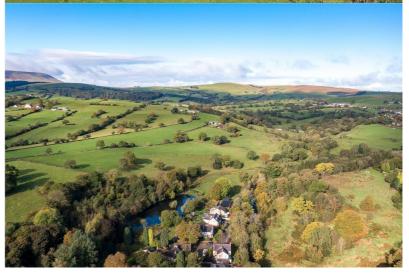

#### Location

The property is situated off Gisburn Road (A682) and is accessed by a private roadway at Higherford Bridge on the outskirts of Barrowford village centre.Barrowford is extremely popular as a residential location and also offers a good variety of amenities including Booths supermarket and a series of quality clothing shops, chemists, bars and restaurants.Junction 12 of the M65 motorway is an approximate 2 mile drive offering ease of access to the national motorway network.

### **Description**

A detached barn of stone construction, with a stone flagged roof. At present the barn has been divided and provides hay bale storage and shippons for the adjoining farm. The property to the rear over looks Pendle Water and to the front there is access via is a private road.