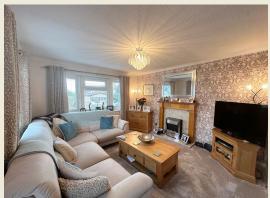

The present owner has meticulously taken great care to create a sumptuous chic & comfortable interior featuring a delightful living room, spacious bedroom with wardrobes & contemporary shower room. The impressive exterior has been planned with elegance & low maintenance in mind featuring porcelain tiled patio & planting, plus storage.

# ENTRANCE HALL

KITCHEN (11'6 x 7'3)

LIVING ROOM (14'5 x 11'6)

CONTEMPORARY SHOWER ROOM (7'10  $\times$  5'3)

BEDROOM (12'2 x 11'6)