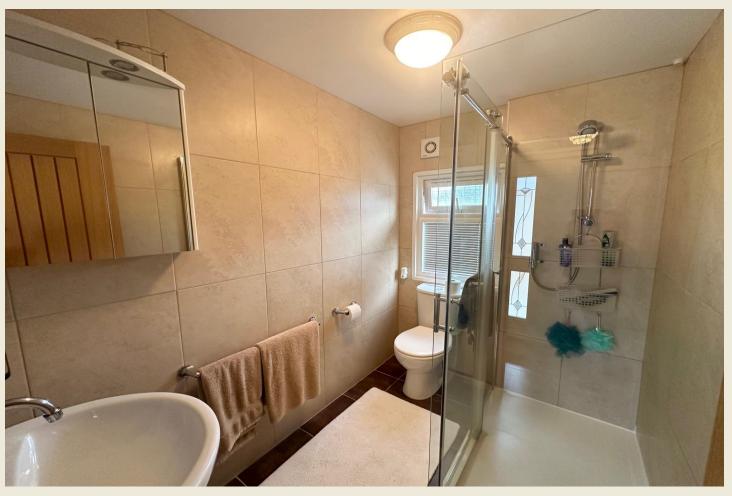

The present owner has meticulously taken great care to create a sumptuous chic & comfortable interior featuring a delightful living room, spacious bedroom with wardrobes & contemporary shower room. The impressive exterior has been planned with elegance & low maintenance in mind featuring porcelain tiled patio & planting, plus storage.

# ENTRANCE HALL

KITCHEN (11'6 x 7'3)

LIVING ROOM (14'5 x 11'6)

CONTEMPORARY SHOWER ROOM (7'10  $\times$  5'3)

BEDROOM (12'2 x 11'6)