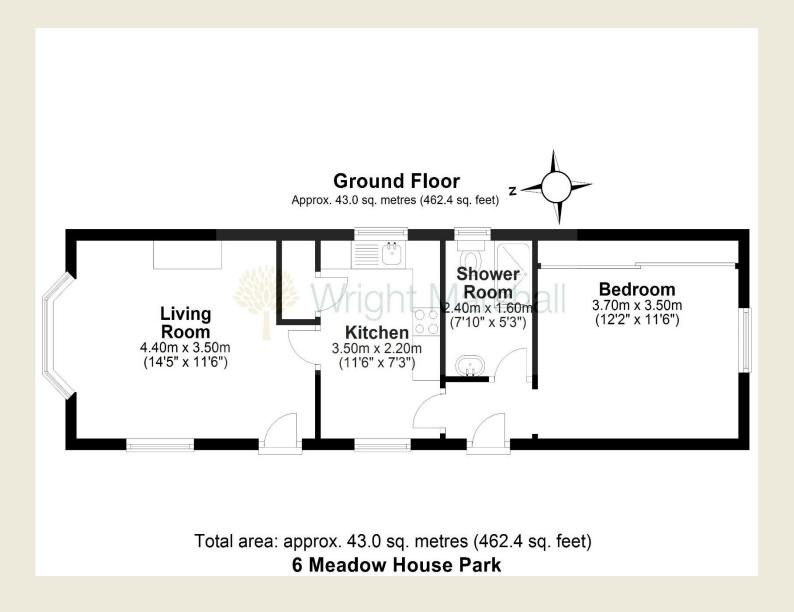

THE ACCOMMODATION:-

With approximate dimensions, comprises;

# ENTRANCE HALL

KITCHEN (11'6 x 7'3)

LIVING ROOM (14'5 x 11'6)

CONTEMPORARY SHOWER ROOM (7'10  $\times$  5'3)

BEDROOM (12'2 x 11'6)