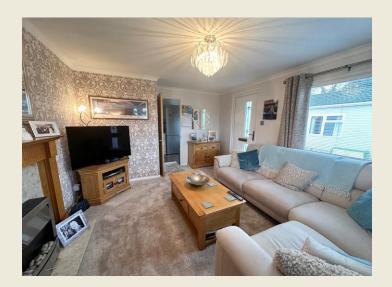

The present owner has meticulously taken great care to create a sumptuous chic & comfortable interior featuring a delightful living room, spacious bedroom with wardrobes & contemporary shower room. The impressive exterior has been planned with elegance & low maintenance in mind featuring porcelain tiled patio & planting, plus storage.

# ENTRANCE HALL

KITCHEN (11'6 x 7'3)

LIVING ROOM (14'5 x 11'6)

CONTEMPORARY SHOWER ROOM (7'10  $\times$  5'3)

BEDROOM (12'2 x 11'6)