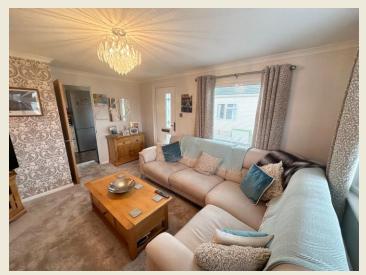

The present owner has meticulously taken great care to create a sumptuous chic & comfortable interior featuring a delightful living room, spacious bedroom with wardrobes & contemporary shower room. The impressive exterior has been planned with elegance & low maintenance in mind featuring porcelain tiled patio & planting, plus storage.

# ENTRANCE HALL

KITCHEN (11'6 x 7'3)

LIVING ROOM (14'5 x 11'6)

CONTEMPORARY SHOWER ROOM (7'10  $\times$  5'3)

BEDROOM (12'2 x 11'6)