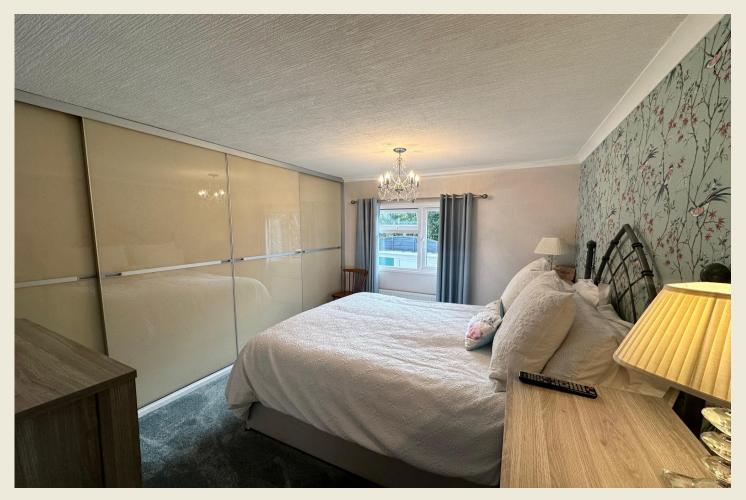

# ENTRANCE HALL

KITCHEN (11'6 x 7'3)

LIVING ROOM (14'5 x 11'6)

CONTEMPORARY SHOWER ROOM (7'10  $\times$  5'3)

BEDROOM (12'2 x 11'6)