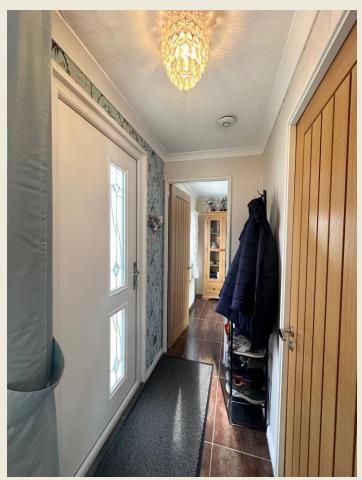

# ENTRANCE HALL

KITCHEN (11'6 x 7'3)

LIVING ROOM (14'5 x 11'6)

CONTEMPORARY SHOWER ROOM (7'10  $\times$  5'3)

BEDROOM (12'2 x 11'6)