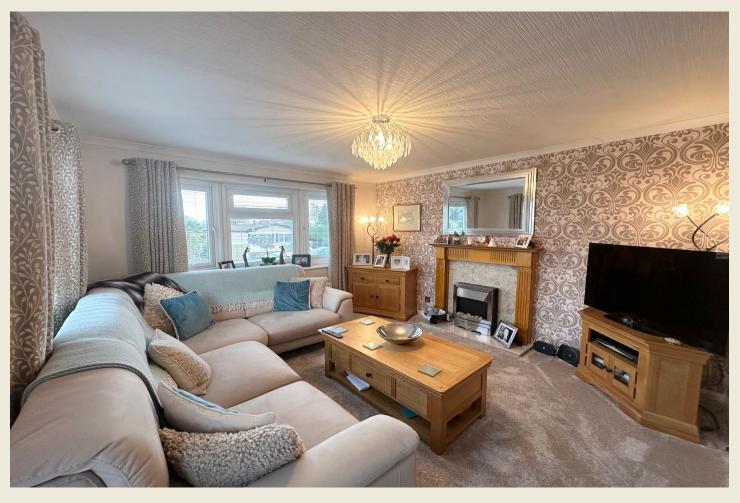

The present owner has meticulously taken great care to create a sumptuous chic & comfortable interior featuring a delightful living room, spacious bedroom with wardrobes & contemporary shower room. The impressive exterior has been planned with elegance & low maintenance in mind featuring porcelain tiled patio & planting, plus storage.

# ENTRANCE HALL

KITCHEN (11'6 x 7'3)

LIVING ROOM (14'5 x 11'6)

CONTEMPORARY SHOWER ROOM (7'10  $\times$  5'3)

BEDROOM (12'2 x 11'6)