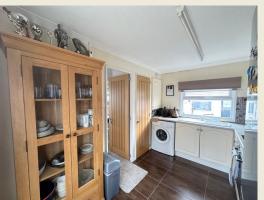

# ENTRANCE HALL

KITCHEN (11'6 x 7'3)

LIVING ROOM (14'5 x 11'6)

CONTEMPORARY SHOWER ROOM (7'10  $\times$  5'3)

BEDROOM (12'2 x 11'6)

# EXTERNAL STORE / LAUNDRY ROOM Space for tumble dryer.

**EPC RATING: F** 

COUNCIL TAX BAND: A