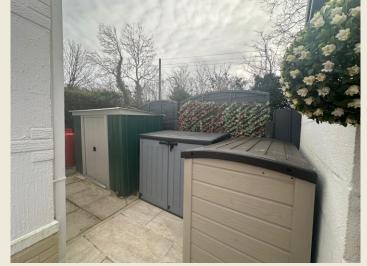

#### **EXTERIOR**

The park itself is well presented with lawned areas & mature trees, whilst the home itself a sleek contemporary porcelain tile patio with feature richly planted flower bed. Rear storage space & side access with additional storage space & planting.