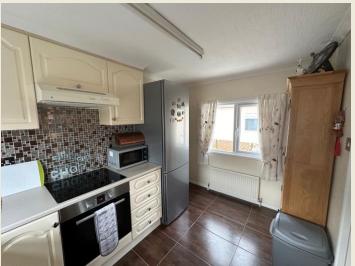

# ENTRANCE HALL

KITCHEN (11'6 x 7'3)

LIVING ROOM (14'5 x 11'6)

CONTEMPORARY SHOWER ROOM (7'10  $\times$  5'3)

BEDROOM (12'2 x 11'6)