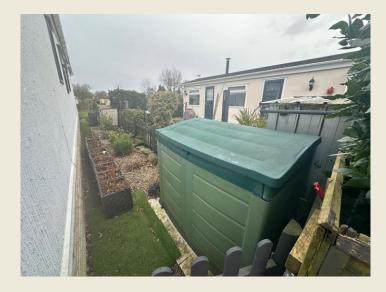

#### **EXTERIOR**

The park itself is well presented with lawned areas & mature trees, whilst the home itself a sleek contemporary porcelain tile patio with feature richly planted flower bed. Rear storage space & side access with additional storage space & planting.