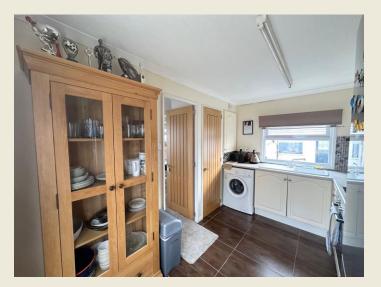

# ENTRANCE HALL

KITCHEN (11'6 x 7'3)

LIVING ROOM (14'5 x 11'6)

CONTEMPORARY SHOWER ROOM (7'10  $\times$  5'3)

BEDROOM (12'2 x 11'6)