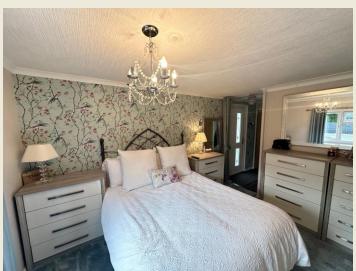

# ENTRANCE HALL

KITCHEN (11'6 x 7'3)

LIVING ROOM (14'5 x 11'6)

CONTEMPORARY SHOWER ROOM (7'10  $\times$  5'3)

BEDROOM (12'2 x 11'6)