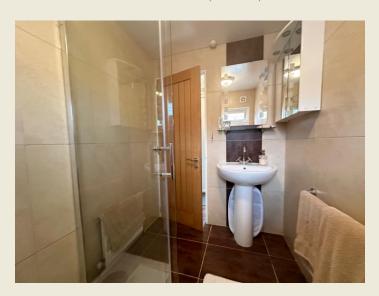

# ENTRANCE HALL

KITCHEN (11'6 x 7'3)

LIVING ROOM (14'5 x 11'6)

CONTEMPORARY SHOWER ROOM (7'10  $\times$  5'3)

BEDROOM (12'2 x 11'6)