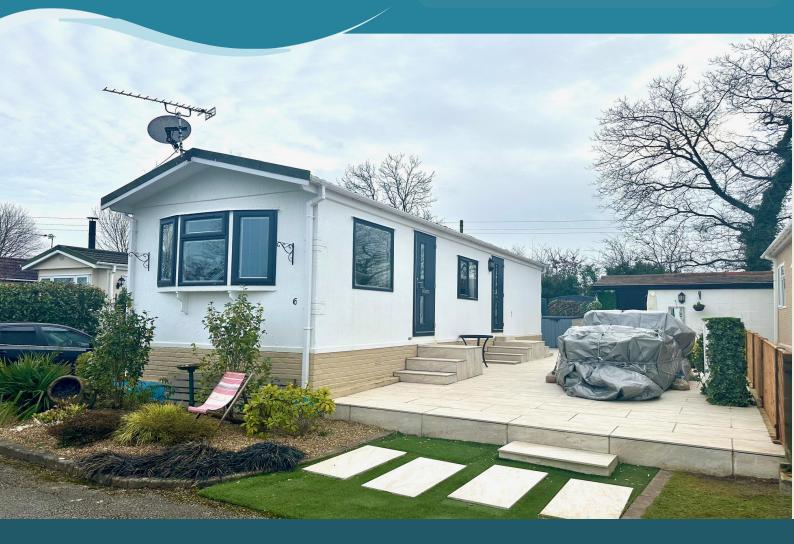

# Wright Marshall Estate Agents

6 MEADOW HOUSE PARK | BADCOCKS LANE | SPURSTOW | TARPORLEY | CHESHIRE | CW6 9RT | OIRO £115,000

An impeccably appointed much enhanced & excellently reconfigured spacious one bedroom detached park home (for the over 55's) standing in a delightful established and landscaped site close to beautiful open undulating countryside & being conveniently located within a short drive of both Tarporley & Nantwich.

The present owner has meticulously taken great care to create a sumptuous chic & comfortable interior featuring a delightful living room, spacious bedroom with wardrobes & contemporary shower room. The impressive exterior has been planned with elegance & low maintenance in mind featuring porcelain tiled patio & planting, plus storage.

#### **EXTERIOR**

The park itself is well presented with lawned areas & mature trees, whilst the home itself a sleek contemporary porcelain tile patio with feature richly planted flower bed. Rear storage space & side access with additional storage space & planting.