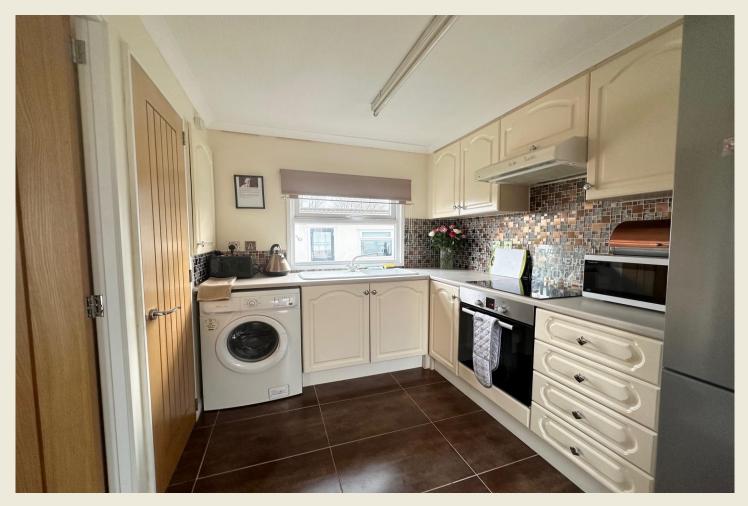

# ENTRANCE HALL

KITCHEN (11'6 x 7'3)

LIVING ROOM (14'5 x 11'6)

CONTEMPORARY SHOWER ROOM (7'10  $\times$  5'3)

BEDROOM (12'2 x 11'6)