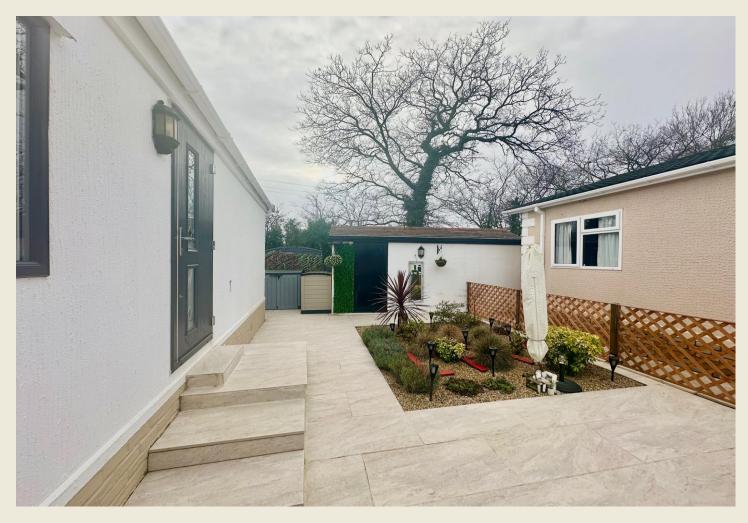

#### **EXTERIOR**

The park itself is well presented with lawned areas & mature trees, whilst the home itself a sleek contemporary porcelain tile patio with feature richly planted flower bed. Rear storage space & side access with additional storage space & planting.

Residents & visitor parking within the park itself.