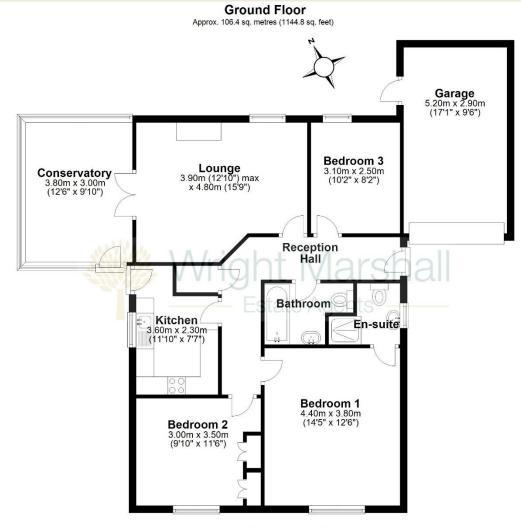

THE ACCOMMODATION:-With approximate dimensions, comprises;

**RECEPTION HALL** 

LIVING ROOM

KITCHEN

MASTER BEDROOM ONE

ENSUITE SHOWER ROOM

BEDROOM TWO

BEDROOM THREE

BATHROOM

EXTERIOR

EPC RATING: C

COUNCIL TAX BAND: D