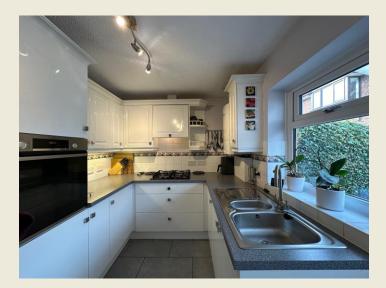

THE ACCOMMODATION:-With approximate dimensions, comprises;

**RECEPTION HALL** 

LIVING ROOM

KITCHEN

MASTER BEDROOM ONE

ENSUITE SHOWER ROOM

BEDROOM TWO

BEDROOM THREE