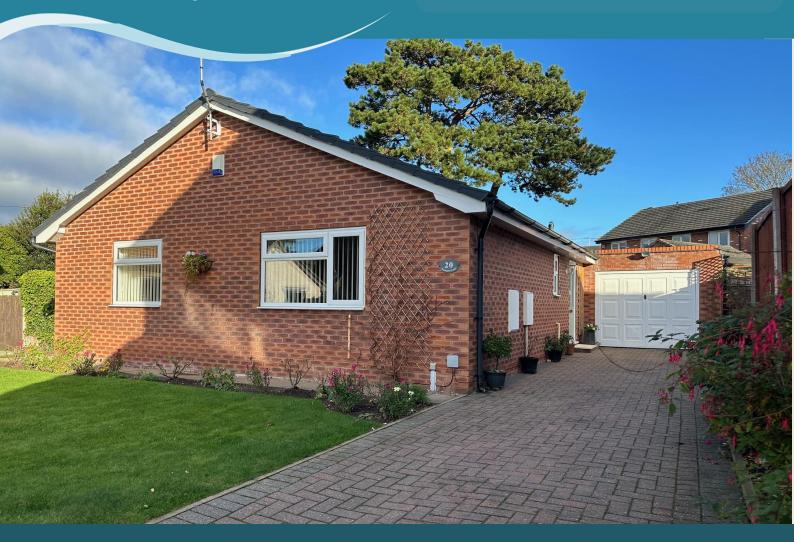

# Wright Marshall

20 PENLINGTON COURT | NANTWICH | CHESHIRE | CW5 6SB | OIRO £419,000

The fine vastly improved & modernised detached true bungalow affords spacious yet comfortable accommodation being superbly decorated throughout in soft neutral tones.

The stunning accommodation briefly comprises; Entrance Hall, Living Room, Conservatory, Kitchen, Master Bedroom One & Ensuite Shower Room, Bedroom Two, Bedroom Three, Bathroom. Wonderfully inviting, the highly attractive & deceptively spacious three bedroom town residence stands on a beautiful impressively stocked plot with magnificently maintained gardens including lawns, deep well stocked borders, mature trees & shrubs, paved seating & entertaining patio, raised vegetable plot & greenhouse. Attached Single Garage & extensive immaculate block paved driveway providing a wealth of off road parking provision.

Replaced uPVC double glazed windows & gas central heating boiler (serviced annually).