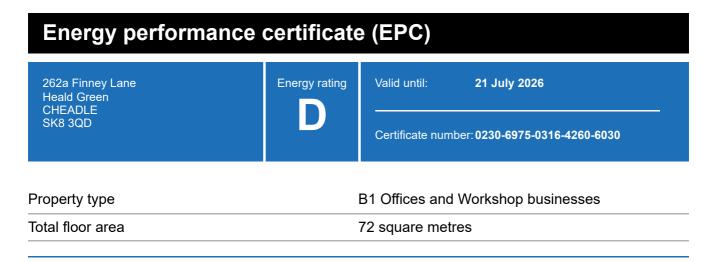

### **Energy rating and score**

This property's energy rating is D.

Properties get a rating from A+ (best) to G (worst) and a score.

The better the rating and score, the lower your property's carbon emissions are likely to be.