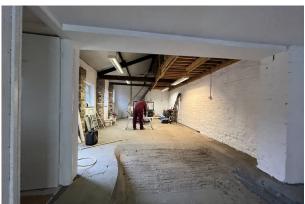

### Description

A centrally located property suitable for a number of uses such as, light industrial, office space with storage or retail use. The property has an industrial workshop area on the ground floor accessed via a roller shutter door, the workshop also benefits from a secure external courtyard to the rear, which could be used as an external storage yard. In addition the ground floor has a office/retail space which benefits from a retail fully glazed frontage, the ground floor also has a further office and kitchen area. To the first floor there are two large offices with a further kitchen area and a shower room.

### Accommodation

The accommodation comprises the following areas:

| Name                           | sq ft | sq m   | Availability |
|--------------------------------|-------|--------|--------------|
| Ground - GF Light Industrial   | 660   | 61.32  | Available    |
| Ground - GF Office/Retail Unit | 217   | 20.16  | Available    |
| Ground - GF Office             | 196   | 18.21  | Available    |
| 1st - 1st FI Office            | 200   | 18.58  | Available    |
| 1st - 1st FI Office 2          | 166   | 15.42  | Available    |
| Total                          | 1,439 | 133.69 |              |