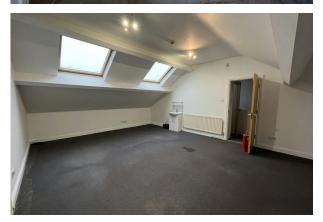

### Description

A centrally located property suitable for a number of uses such as, light industrial, office space with storage or retail use. The property has an industrial workshop area on the ground floor accessed via a roller shutter door, the workshop also benefits from a secure external courtyard to the rear, which could be used as an external storage yard. In addition the ground floor has a office/retail space which benefits from a retail fully glazed frontage, the ground floor also has a further office and kitchen area. To the first floor there are two large offices with a further kitchen area and a shower room.

### Accommodation

The accommodation comprises the following areas:

| Name                           | sq ft | sq m   | Availability |
|--------------------------------|-------|--------|--------------|
| Ground - GF Light Industrial   | 660   | 61.32  | Available    |
| Ground - GF Office/Retail Unit | 217   | 20.16  | Available    |
| Ground - GF Office             | 196   | 18.21  | Available    |
| 1st - 1st FI Office            | 200   | 18.58  | Available    |
| 1st - 1st FI Office 2          | 166   | 15.42  | Available    |
| Total                          | 1,439 | 133.69 |              |