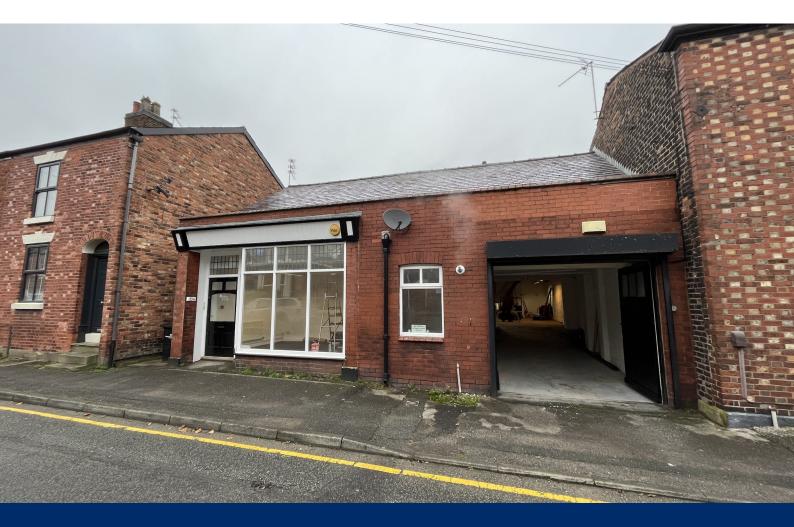

# 33A Cumberland Street

Macclesfield, SK10 1DD

### Description

A centrally located property suitable for a number of uses such as, light industrial, office space with storage or retail use. The property has an industrial workshop area on the ground floor accessed via a roller shutter door, the workshop also benefits from a secure external courtyard to the rear, which could be used as an external storage yard. In addition the ground floor has a office/retail space which benefits from a retail fully glazed frontage, the ground floor also has a further office and kitchen area. To the first floor there are two large offices with a further kitchen area and a shower room.

### Location

The property is located in the centre of Macclesfield along Cumberland Street which is accessed off Jordangate. Being centrally located, there are multiple parking areas nearby, such as Jordangate multi-storey car park which is approximately a 30 second walk from the building with street parking in front of the premises. The premises are within easy reach of the bus and railway stations both a short walk through the town centre. The property are approximately 350m from the A523 Silk Road, providing great road links.