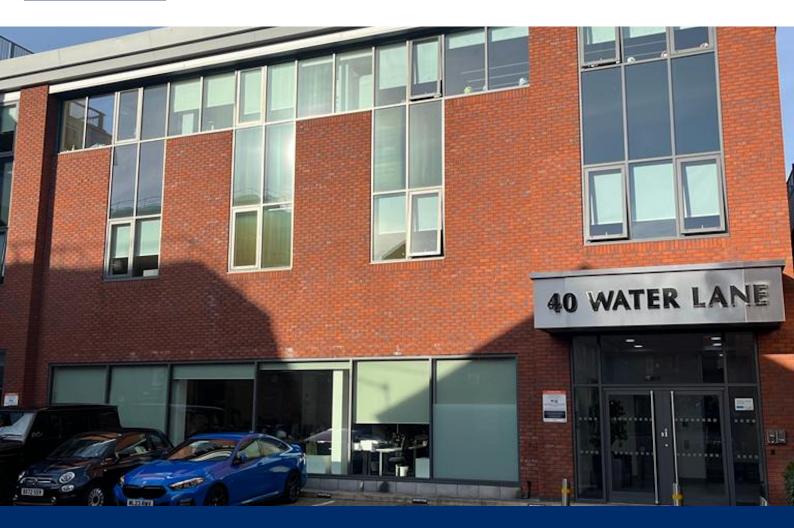

# **Lease Assignment**

**40 Water Lane** Wilmslow, SK9 5AP

Fully fitted office space in central Wilmslow set over two floors with parking.

**6,016 sq ft** (558.90 sq m)

- Fully Fitted Space
- Central Wilmslow
- On Site Parking
- Close to Amenities
- Easily Accessible for Commuters

# Description

40 Water Lane is a Grade A Office building in central Wilmslow, the building conveniently set back from Water Lane with parking and drop off to the front of the building. The building is DDA compliant with a passenger lift in the buildings reception. The office space available benefits from a high quality fit out and is arranged over two floors. The 2nd floor provides a reception area and predominantly open plan workspace, with a board room and a number smaller, private offices/meeting rooms as well as a kitchen area. The 3rd floor provides good work space with private offices, meeting rooms and superb break out space with shower facilities. Parking is available to the front of the building as well as further parking in the multi-storey cark park immediately adjacent to the building.