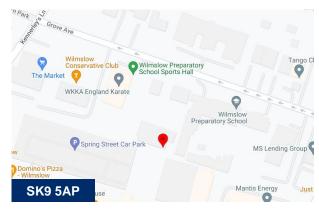

#### Location

Water Lane is in central Wilmslow and is ideally positioned for access to motorways, the railway station (approx. 5 minute walk), the A34 towards central Manchester and of course the nearby Manchester Airport. The town itself is an affluent, vibrant town with a host of shops, bars and restaurants ranging from large chain stores to small independents. Wilmslow is located on the West Coast Mainline with the direct links to Manchester (18 mins) and London Euston (1hr 59 mins)