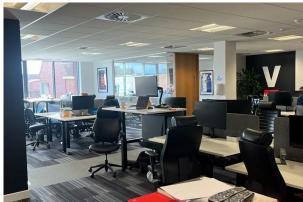

# Description

40 Water Lane is a Grade A Office building in central Wilmslow, the building conveniently set back from Water Lane with parking and drop off to the front of the building. The building is DDA compliant with a passenger lift in the buildings reception. The office space available benefits from a high quality fit out and is arranged over two floors. The 2nd floor provides a reception area and predominantly open plan workspace, with a board room and a number smaller, private offices/meeting rooms as well as a kitchen area. The 3rd floor provides good work space with private offices, meeting rooms and superb break out space with shower facilities. Parking is available to the front of the building as well as further parking in the multi-storey cark park immediately adjacent to the building.

## **Specification**

Full access raised floors Air-conditioning Passenger lift